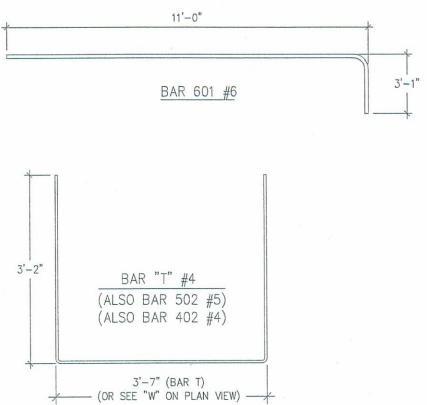

12:32 PM

BENDING DIAGRAM

.0185"

.0185

.0185"

BEARING PAD DETAILS

|    | STIRRUP | QUANTITIES | PER BEAM  |
|----|---------|------------|-----------|
|    | MARK    | BAR SIZE   | NO. REQD. |
|    | BAR Q   | # 4        | 117       |
|    | BAR R   | # 4        | 118       |
|    | BAR T   | # 4        | 126       |
|    | 501     | # 5        | 6         |
|    | 502     | # 5        | 6         |
| a) | 503     | # 5        | 6         |
|    | 401     | # 4        | 6         |
|    | 402     | # 4        | 6         |