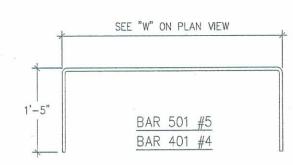

12:32 PM

BENDING DIAGRAM

.0185"

.0185

.0185"

BEARING PAD DETAILS

|    | STIRRUP | QUANTITIES | PER BEAM  |
|----|---------|------------|-----------|
|    | MARK    | BAR SIZE   | NO. REQD. |
|    | BAR Q   | # 4        | 117       |
|    | BAR R   | # 4        | 118       |
|    | BAR T   | # 4        | 126       |
|    | 501     | # 5        | 6         |
|    | 502     | # 5        | 6         |
| a) | 503     | # 5        | 6         |
|    | 401     | # 4        | 6         |
|    | 402     | # 4        | 6         |