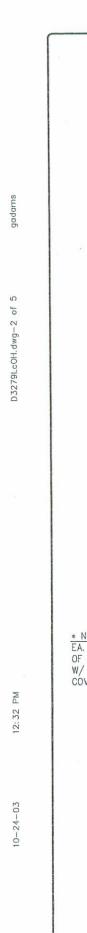

### GENERAL NOTES:

- √ 1. MANUFACTURE BEAMS IN ACCORDANCE WITH ODOT SPECIFICATIONS.
- 2. MINIMUM CONCRETE STRENGTH @ RELEASE OF STRAND = 5,500 P.S.I MINIMUM CONCRETE STRENGTH @ 28 DAYS = 7,300 P.S.I
- 3. STRAND SHALL BE (7) WIRE, UNCOATED, "SPECIAL-OVERSIZED" LOW RELAXATION, 1/2" DIAMETER (A s= 0.167 IN2), GRADE 270
- 4. PULL EACH STRAND TO 33,818 LBS.
- 5. STEEL GRADE 60, A.S.T.M. A-615.
- 16. BROOM-FINISH TOPS OF BEAMS
- √ 7. HS20-44 & THE ALTERNATE MILITARY LOADING.
- / 8. CONCRETE MIX SHALL INCLUDE ODOT APPROVED CORROSION INHIBITOR; DOSAGE SHALL BE PER MANUFACTURER'S RECOMMENDATIONS.
- / 9. ALL ANCHOR BOLTS, STUDS, INSERTS, TIE RODS, NUTS, & WASHERS SHALL BE GALVANIZED, PER ODOT SPECIFICATIONS.
- / 10. KEYWAYS SHALL RECEIVE A MEDIUM SANDBLAST AT PLANT WITHIN FOUR DAYS PRIOR TO SHIPPING.
- / 11. ENTIRE BEAM ENDS SHALL BE SEALED W/ BITUMINOUS COATING.

### PSi SHALL FURNISH, INCIDENTAL TO BEAMS:

- √ (25) 1"ø TIE ROD 8'-0" LONG
- √ (50) 1/2" X 4" SQ. PLATE WASHERS (FOR TIE RODS)
- (50) 1" HEX NUTS (FOR TIE RODS)
- (12) 1" X 4'-7" (GALV.) SMOOTH DOWEL RODS (THREADED ONE END)
- (12) 1" # HEX NUTS (FOR DOWELS)
- (12) 1/2" X 4" SQ. PLATE WASHERS (FOR DOWELS)
- (12) 2" X 6" SQ. PEJF DOWEL SEALS
- (88') 8 STRAND JUTE + INTERPLAST-N GROUT ADDITIVE
- √ (38) ODOT TYPE 2 POSTS, INSTALLED USING:
  - (152) 1 1/4" Ø X 8" STUDS (ALL THREADED)
  - (304) 1 1/4"ø HEX NUTS
  - (304) WASHERS
- / (24) ELASTOMERIC LAMINATED BEARING PADS (2 1/16" x 7" x 11") (SEE DETAIL, SHEET 4)
- / (250') STANDARD DEEP BEAM GUARDRAIL (SHIP LOOSE)
- √ (250') TUBULAR BACK-UP (SHIP LOOSE)
- √ (8) W6 x 25 x 6'-9" APPROACH POSTS

| STEEL & DETAILS                                                       |      |
|-----------------------------------------------------------------------|------|
| LOGAN COUNTY, OHIO<br>BR# 96-2.70<br>C.R. 96 / SOUTH FORK MIAMI RIVER | 580. |
| CONTRACTOR: COUNTY FORCES                                             |      |