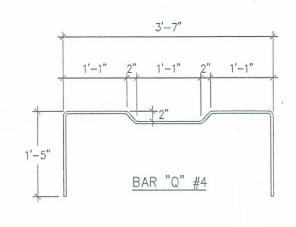

12:32 PM

BENDING DIAGRAM

.0185"

.0185

.0185"

BEARING PAD DETAILS

|    | STIRRUP | QUANTITIES | PER BEAM  |
|----|---------|------------|-----------|
|    | MARK    | BAR SIZE   | NO. REQD. |
|    | BAR Q   | # 4        | 117       |
|    | BAR R   | # 4        | 118       |
|    | BAR T   | # 4        | 126       |
|    | 501     | # 5        | 6         |
|    | 502     | # 5        | 6         |
| a) | 503     | # 5        | 6         |
|    | 401     | # 4        | 6         |
|    | 402     | # 4        | 6         |