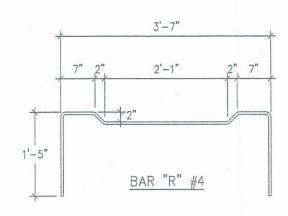

12:32 PM

BENDING DIAGRAM

.0185"

.0185

.0185"

BEARING PAD DETAILS

|    | STIRRUP | QUANTITIES | PER BEAM  |
|----|---------|------------|-----------|
|    | MARK    | BAR SIZE   | NO. REQD. |
|    | BAR Q   | # 4        | 117       |
|    | BAR R   | # 4        | 118       |
|    | BAR T   | # 4        | 126       |
|    | 501     | # 5        | 6         |
|    | 502     | # 5        | 6         |
| a) | 503     | # 5        | 6         |
|    | 401     | # 4        | 6         |
|    | 402     | # 4        | 6         |