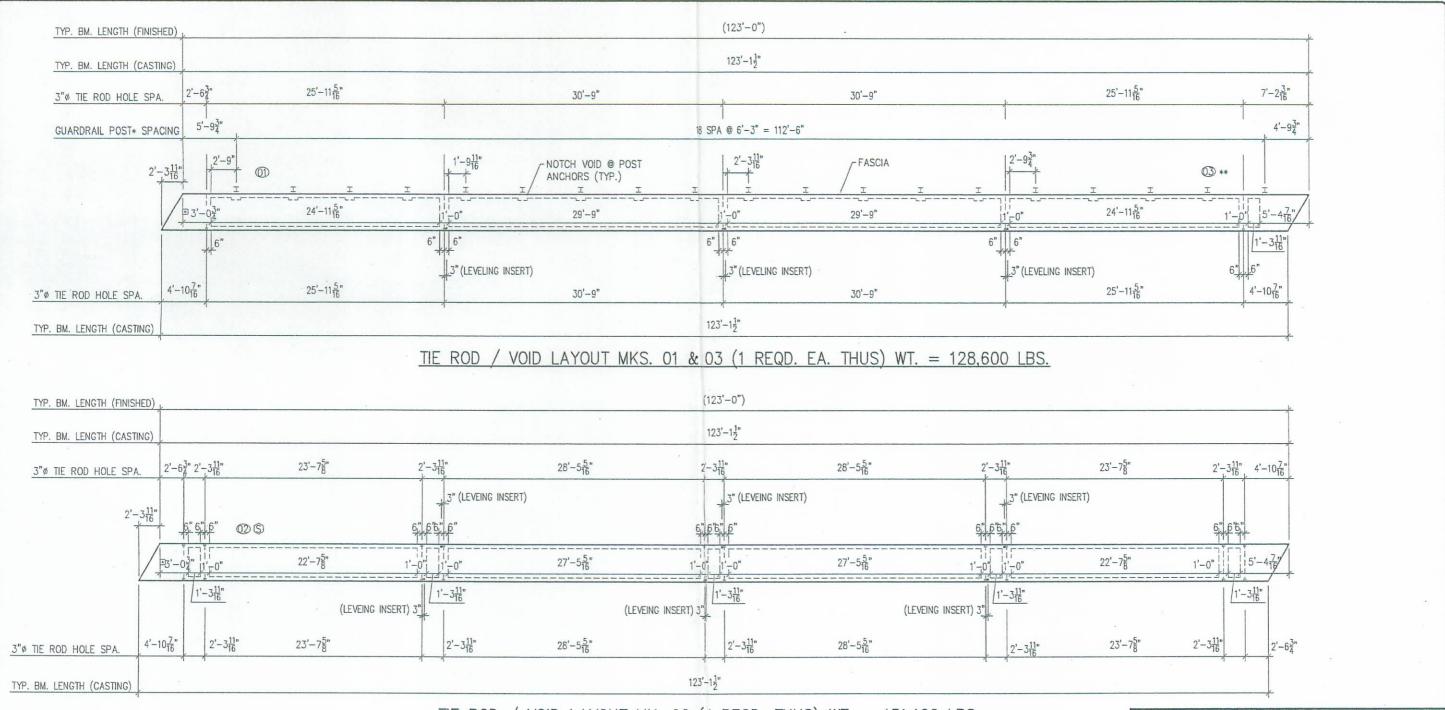

| / | MARK<br>NO. | NO.<br>REQD. | SHIPPING<br>WEIGHT |
|---|-------------|--------------|--------------------|
|   | 01          | 1            | 128,600 LBS.       |
|   | 02          | 4            | 131,100 LBS.       |
|   | 03          | 1            | 128,600 LBS.       |

# TIE ROD / VOID LAYOUT MK. 02 (4 REQD. THUS) WT. = 131,100 LBS.

\*POSTS, RAIL, & TUBULAR BACK-UP BY PSM. POSTS SHIPPED INSTALLED -REMAINDER SHIPPED LOOSE.

(\$) = BEAM IS SYMMETRICAL

\*\*DENOTES "IDENTICAL BY 180° ROTATION"