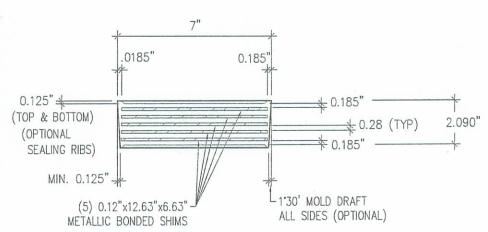

12:32 PM

BENDING DIAGRAM

.0185"

.0185

.0185"

BEARING PAD DETAILS

|    | STIRRUP | QUANTITIES | PER BEAM  |
|----|---------|------------|-----------|
|    | MARK    | BAR SIZE   | NO. REQD. |
|    | BAR Q   | # 4        | 117       |
|    | BAR R   | # 4        | 118       |
|    | BAR T   | # 4        | 126       |
|    | 501     | # 5        | 6         |
|    | 502     | # 5        | 6         |
| a) | 503     | # 5        | 6         |
|    | 401     | # 4        | 6         |
|    | 402     | # 4        | 6         |