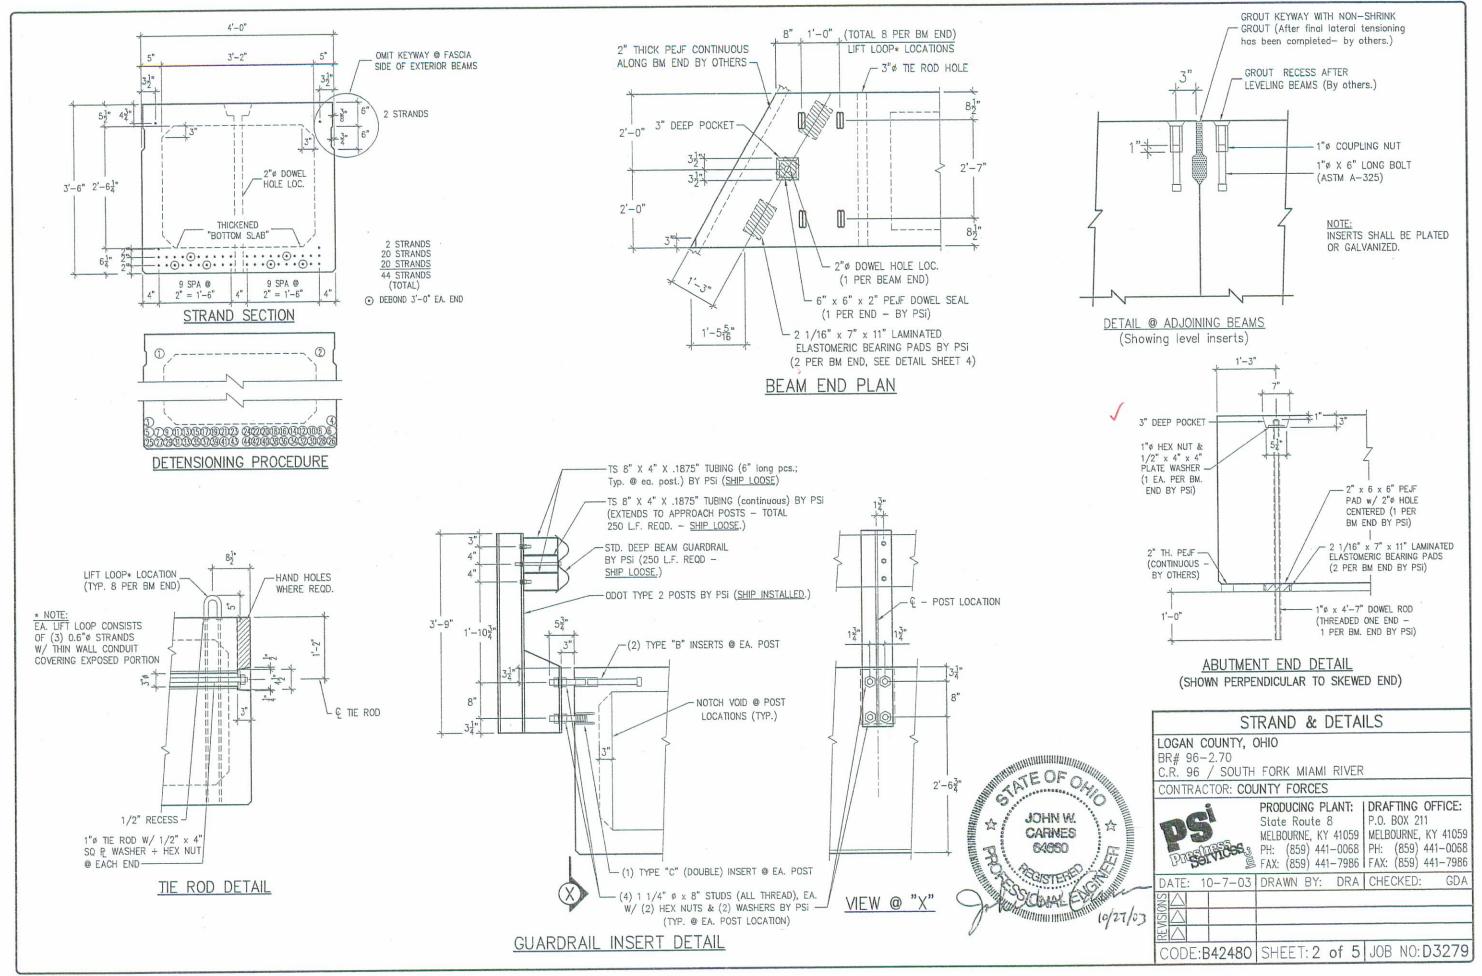

12:32 PM

BENDING DIAGRAM

.0185"

.0185

.0185"

BEARING PAD DETAILS

|    | STIRRUP | QUANTITIES | PER BEAM  |
|----|---------|------------|-----------|
|    | MARK    | BAR SIZE   | NO. REQD. |
|    | BAR Q   | # 4        | 117       |
|    | BAR R   | # 4        | 118       |
|    | BAR T   | # 4        | 126       |
|    | 501     | # 5        | 6         |
|    | 502     | # 5        | 6         |
| a) | 503     | # 5        | 6         |
|    | 401     | # 4        | 6         |
|    | 402     | # 4        | 6         |

| STEEL & DETAILS                                                       |      |
|-----------------------------------------------------------------------|------|
| LOGAN COUNTY, OHIO<br>BR# 96-2.70<br>C.R. 96 / SOUTH FORK MIAMI RIVER | 580. |
| CONTRACTOR: COUNTY FORCES                                             |      |