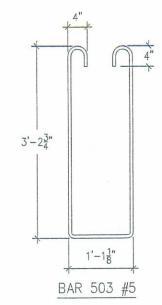

12:32 PM

BENDING DIAGRAM

.0185"

.0185

.0185"

BEARING PAD DETAILS

|    | STIRRUP | QUANTITIES | PER BEAM  |
|----|---------|------------|-----------|
|    | MARK    | BAR SIZE   | NO. REQD. |
|    | BAR Q   | # 4        | 117       |
|    | BAR R   | # 4        | 118       |
|    | BAR T   | # 4        | 126       |
|    | 501     | # 5        | 6         |
|    | 502     | # 5        | 6         |
| a) | 503     | # 5        | 6         |
|    | 401     | # 4        | 6         |
|    | 402     | # 4        | 6         |