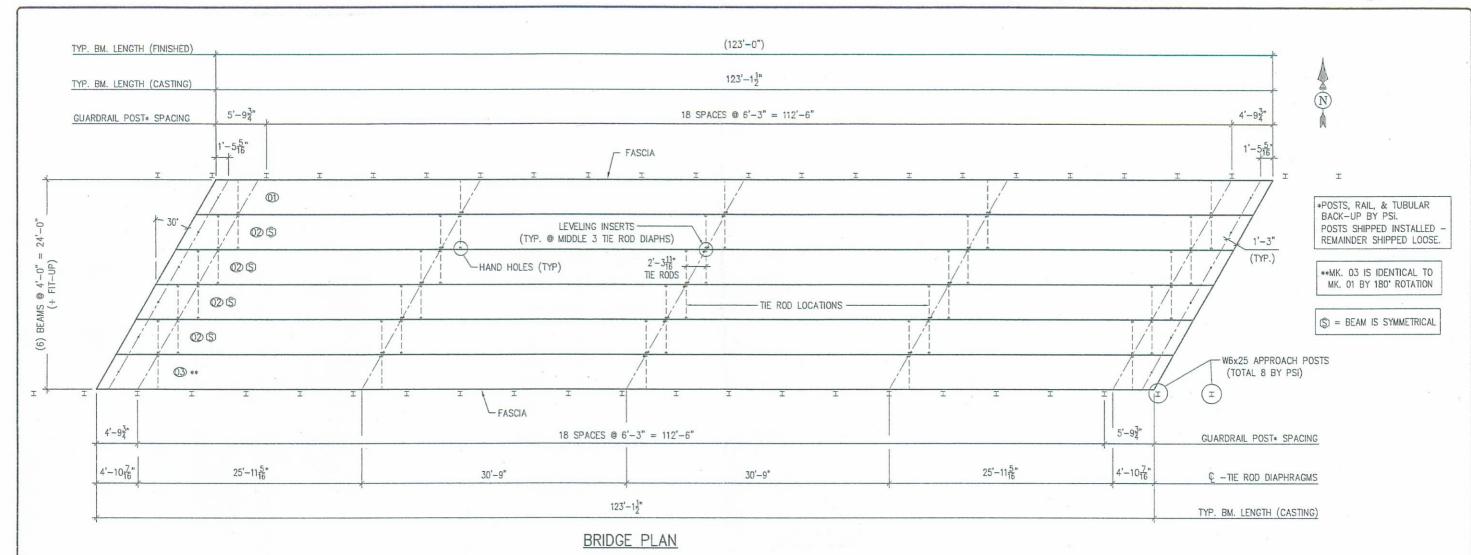

| / | MARK<br>NO. | NO.<br>REQD. | SHIPPING<br>WEIGHT |
|---|-------------|--------------|--------------------|
|   | 01          | 1            | 128,600 LBS.       |
|   | 02          | 4            | 131,100 LBS.       |
|   | 03          | 1            | 128,600 LBS.       |

# TIE ROD / VOID LAYOUT MK. 02 (4 REQD. THUS) WT. = 131,100 LBS.

\*POSTS, RAIL, & TUBULAR BACK-UP BY PSM. POSTS SHIPPED INSTALLED -REMAINDER SHIPPED LOOSE.

(\$) = BEAM IS SYMMETRICAL

\*\*DENOTES "IDENTICAL BY 180° ROTATION"