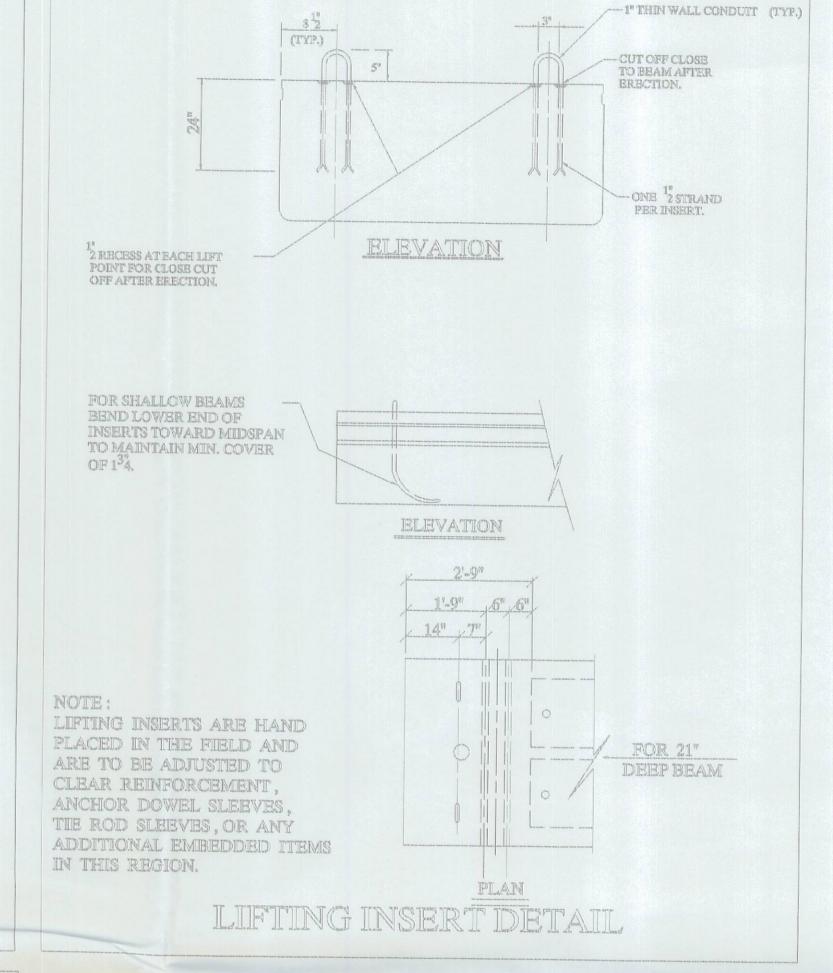

|

| URIUEID |          | GASI    | ING. |
|---------|----------|---------|------|
| ROUNDE  | DUSTA IN | ALINITA |      |

DATE: JANUARY '01 HoO.C. 























1) GALVANIZE ALL HARDWARE PER CMS. 711.02.

2) PROVIDE A BROOM FINISH ON TOP SURFACE OF BEAM SUITABLE FOR WATERPROOFING.

3) ADD D.C.I. TO CONCRETE (4-GAL./CUBIC YARD).

4) WATERPROOF BEAM ENDS.

5) DETENSION STRAND SYMETRICALLY ABOUT CENTERLINE.

# SPECIFICATIONS

DESIGN LOADING: HS20-44 AND ALTERNATE MILITARY LOADING.

COMPRESSIVE STRENGTH, 1: = 5500 PSI @ 28 DAYS (SHIPPING). fc = 4000 PSI @ RELEASE.

PRESTRESSING ASTM A - 416 GRADE 270, 12 DIAMETER, SEVEN WIRE, UNCOATED LOW RELAXATION STRAND, As = .153 in. fb = 270 KSI.

INITIAL STRESS: 0.75 fs' = 202.5 KSL

REINFORCING GRADE - 60: ASTM A - 615, ASTM A - 616, ASTM A - 617.

UNIT STRESS 24,000 PSI.

DATE

JAN. '01

NOTE:

PRESTRESSED CONCRETE BEAMS AND APPURTENACES CONFORM TO O.D.O.T. STANDARD BRIDGE DRAWINGS FSBD - 1 - 93 SHBETS ONE