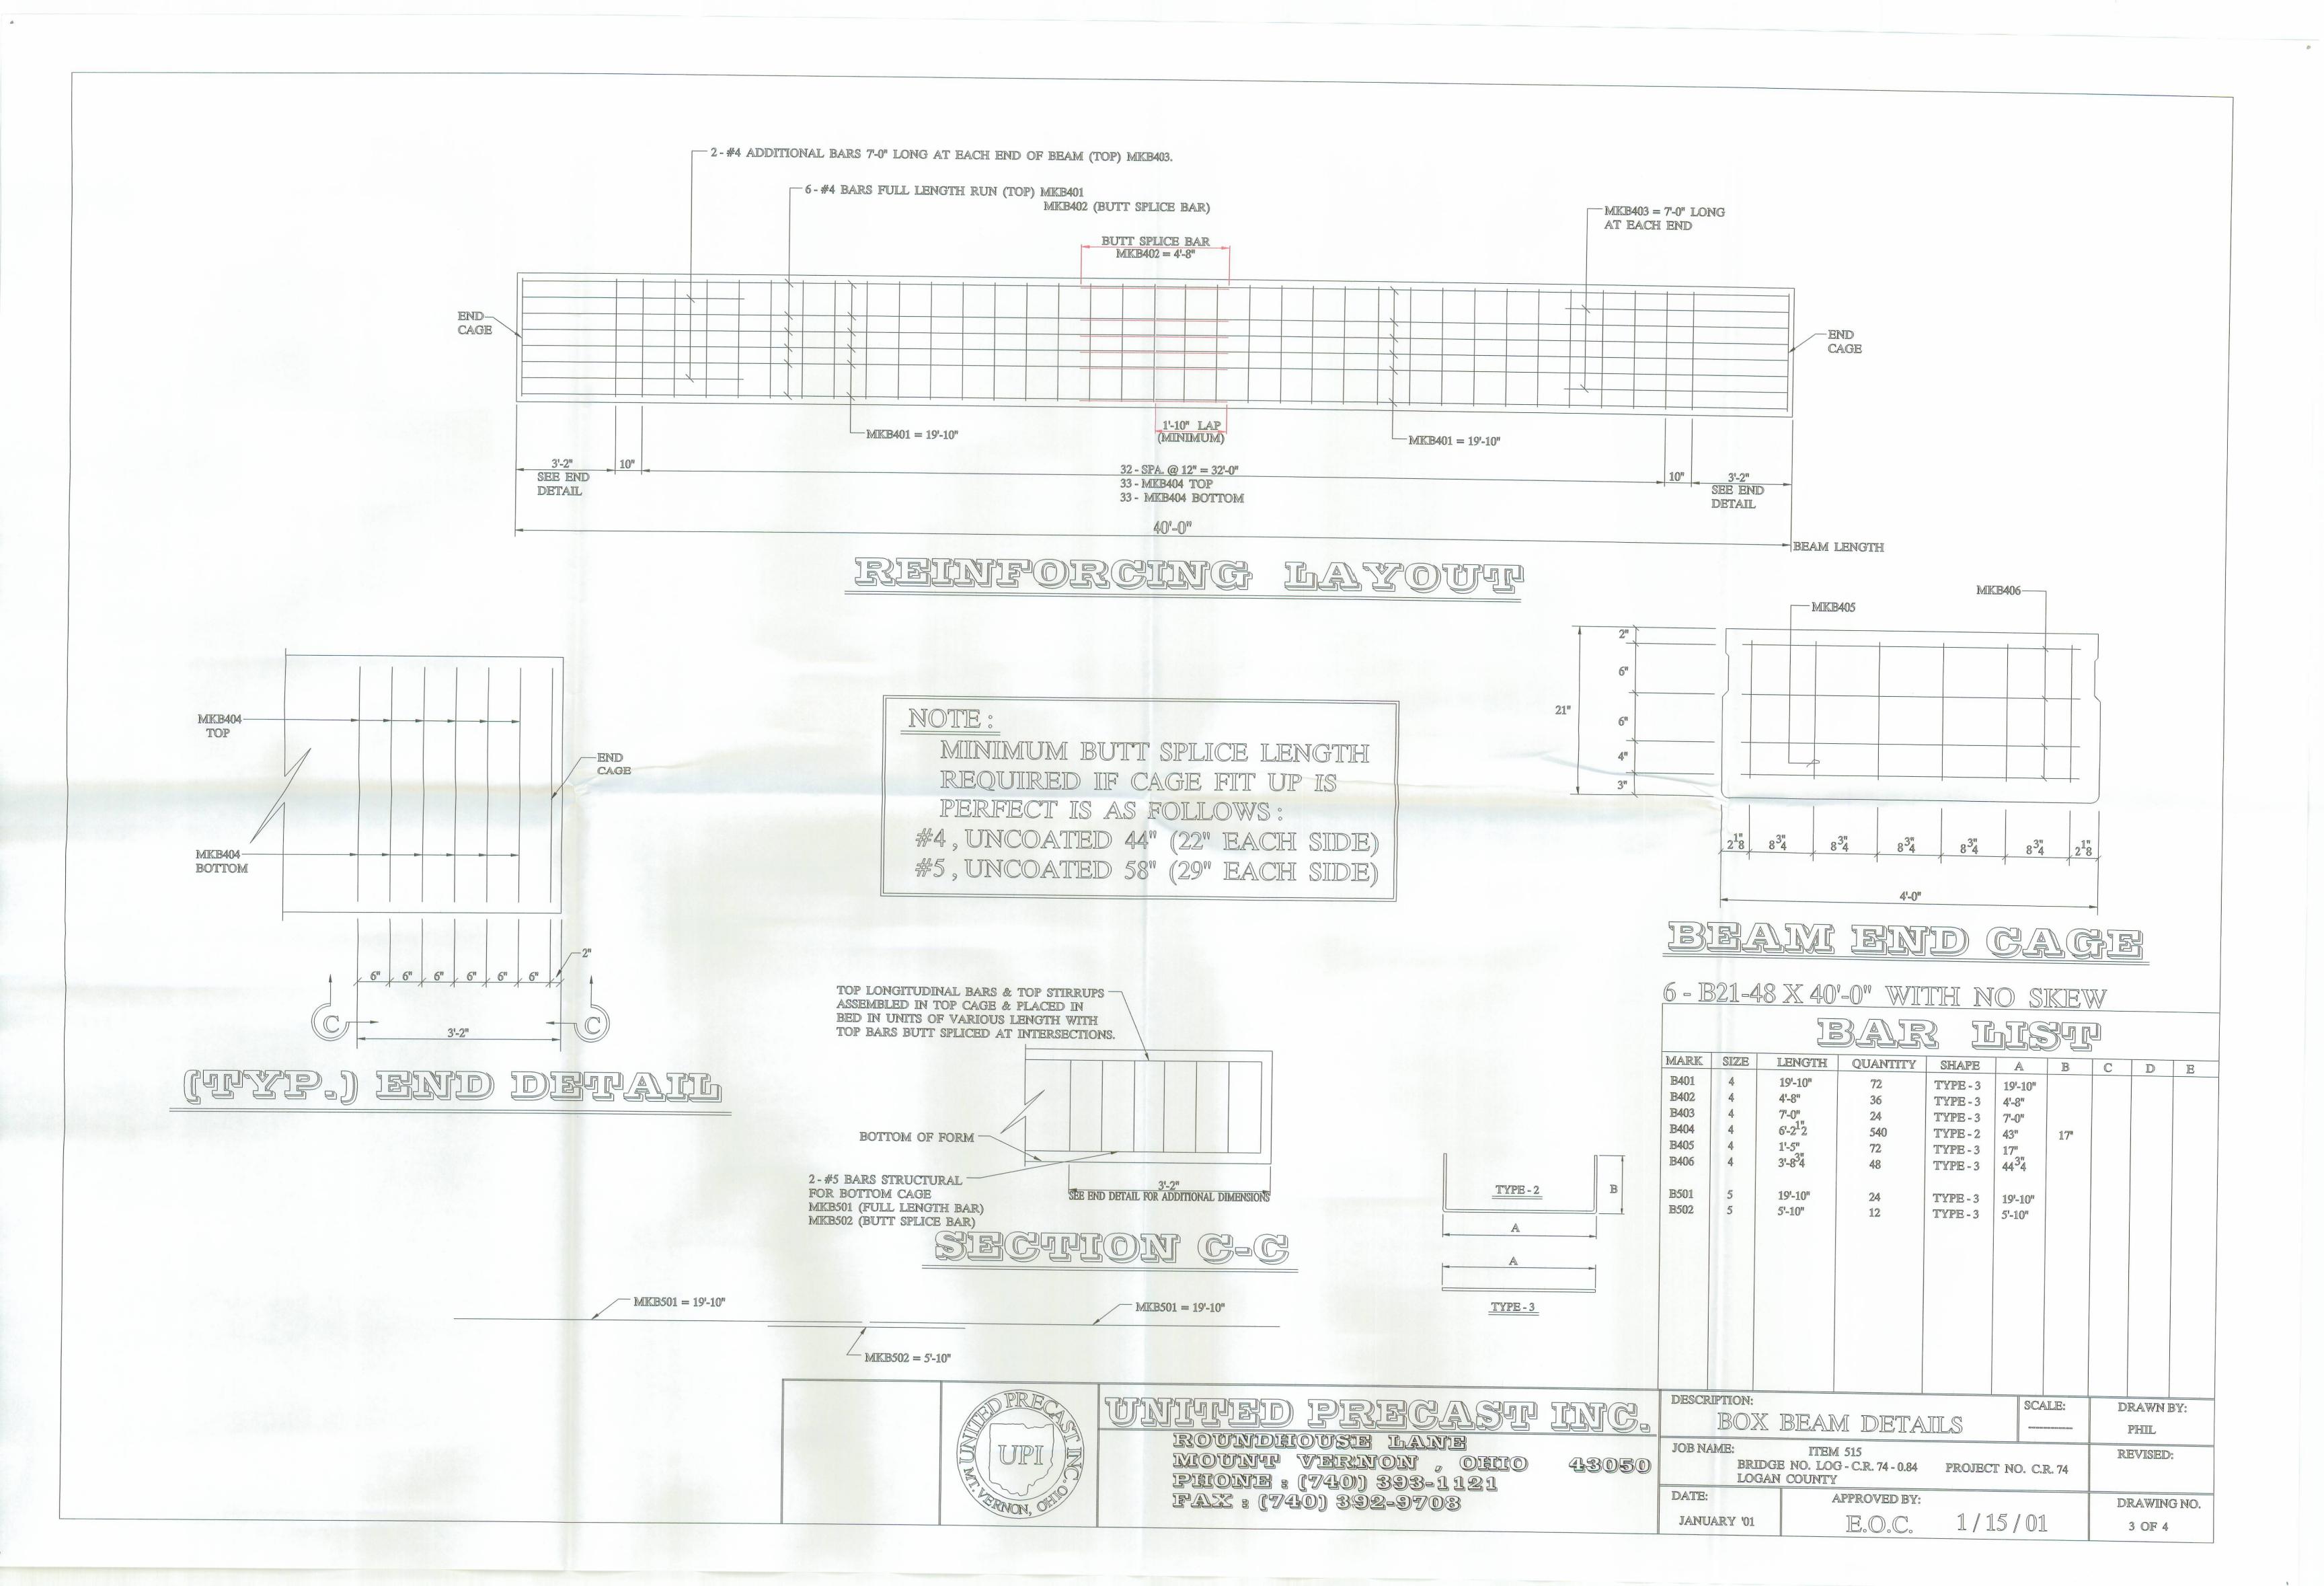

| DESCRIPTION: |          |         |
|--------------|----------|---------|
| BOX          | BEAM     | DETAILS |
| JOB NAME:    | 1717M 51 | 5       |

ITEM

12'-0"

81-011

1 BEAM WEIGHT

3 CALCIUM NITRITE

2 CONCRETE

4 STRAND

6 VOID

5 RE-STEEL

8 TIE RODS

7 VOID DRAINS

9 THE ROD SLEEVES

10 TYPE-B-ANCHORS

11 TYPE-C-ANCHORS