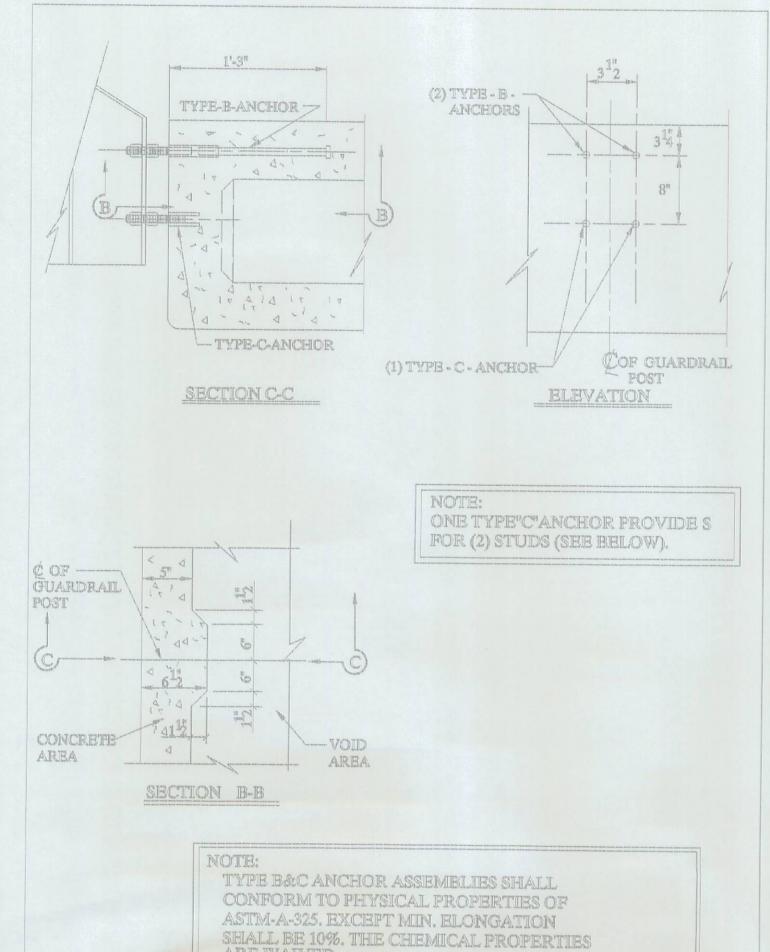

4 STRAND

6 VOID

5 RE-STEEL

8 TIE RODS

7 VOID DRAINS

9 THE ROD SLEEVES

10 TYPE-B-ANCHORS

11 TYPE-C-ANCHORS