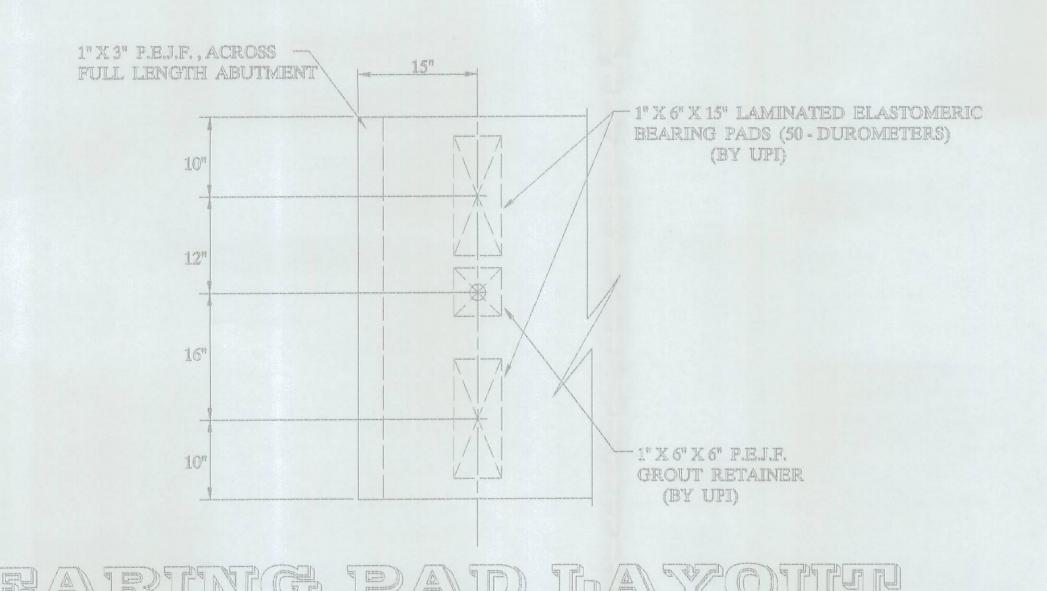

12 DOWELS & SLEEVES

13 INTERTUF - 132

16 BEARING PADS

17 GUARDRAIL POSTS

19 GUARDRAIL ELEMENT

20 TUBULAR BACK-UP

18 GUARDRAIL POSTS (OFF DECK)

22 NON-SHRINK GROUT ADDITIVE