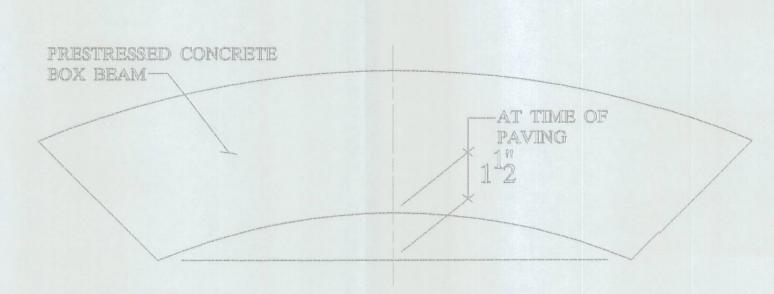

3) ADD D.C.I. TO CONCRETE (4-GAL./CUBIC YARD).

4) WATERPROOF BEAM ENDS.

5) DETENSION STRAND SYMETRICALLY ABOUT CENTERLINE.