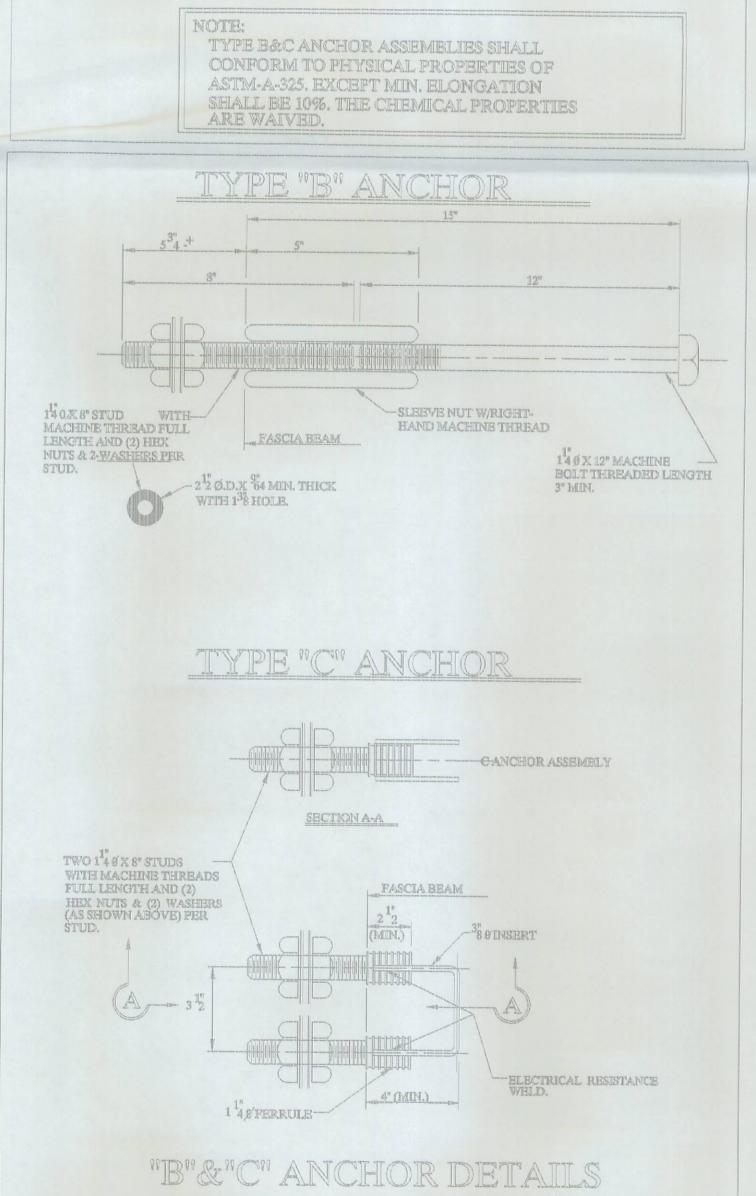

4 STRAND

6 VOID

5 RE-STEEL

8 TIE RODS

7 VOID DRAINS

9 THE ROD SLEEVES

10 TYPE-B-ANCHORS

11 TYPE-C-ANCHORS