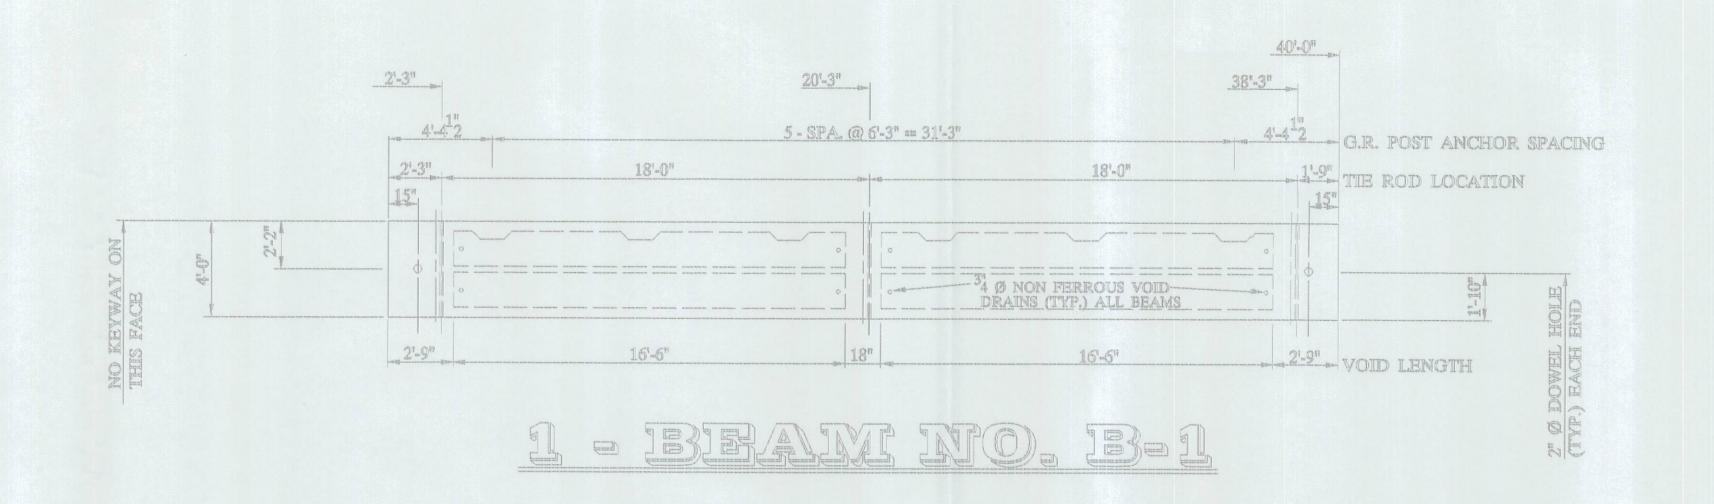

TOTAL

42 CY.

168 GAL.

3,600 L.F.

4,171 %

396 L.F.

48 EA.

6 BA.

3 EA.

96 L.F.

24 EA.

12 EA.

12 EA.

0.5 GAL

2 GAL

200 L.F.

24 EA.

12 EA.

100 L.F.

100 L.F.

12 S.F.

6 EA.

- --- STRAND IS LOW LAX.
- --- INITIAL LOAD IS 30,982 # / STRAND.
- --- REBAR IS ALL GRADE 60.
- --- STIRRUPS UNDER STRAND.

MOUNT VERNON, OHIO PHONE: (740) 393-1121 PAX: (740) 392-9703