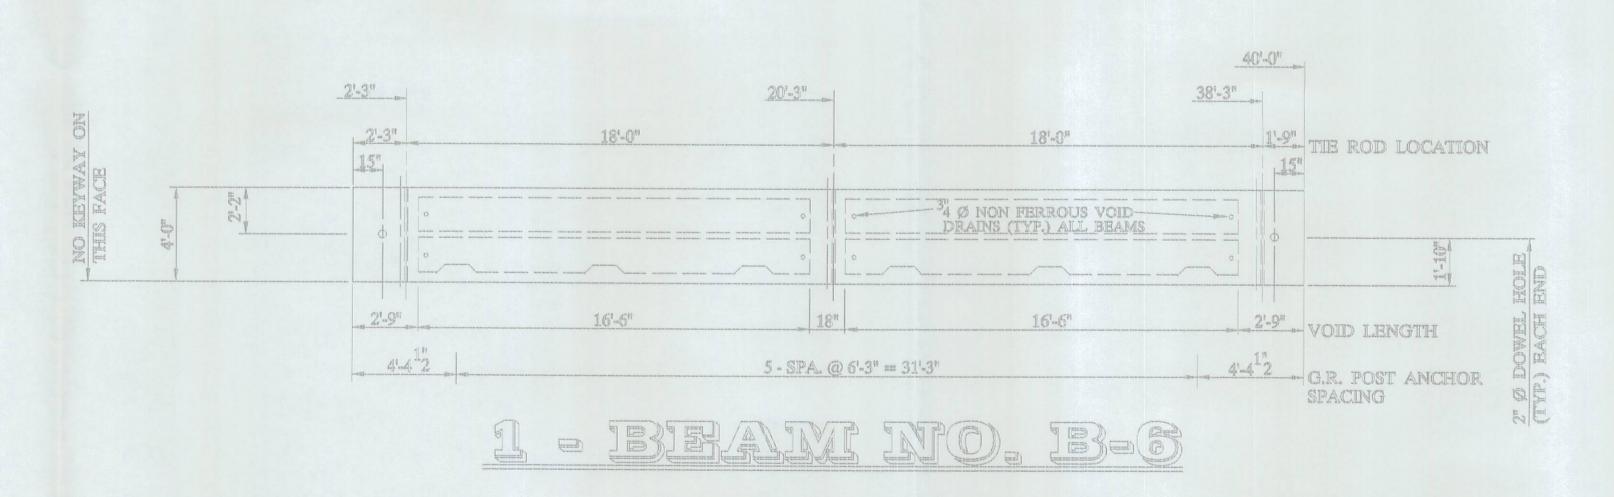

TOTAL

42 CY.

168 GAL.

3,600 L.F.

4,171 %

396 L.F.

48 EA.

6 BA.

3 EA.

96 L.F.

24 EA.

12 EA.

12 EA.

0.5 GAL

2 GAL

200 L.F.

24 EA.

12 EA.

100 L.F.

100 L.F.

12 S.F.

6 EA.

- --- STRAND IS LOW LAX.
- --- INITIAL LOAD IS 30,982 # / STRAND.
- --- REBAR IS ALL GRADE 60.
- --- STIRRUPS UNDER STRAND.

MOUNT VERNON, OHIO PHONE: (740) 393-1121 PAX: (740) 392-9703