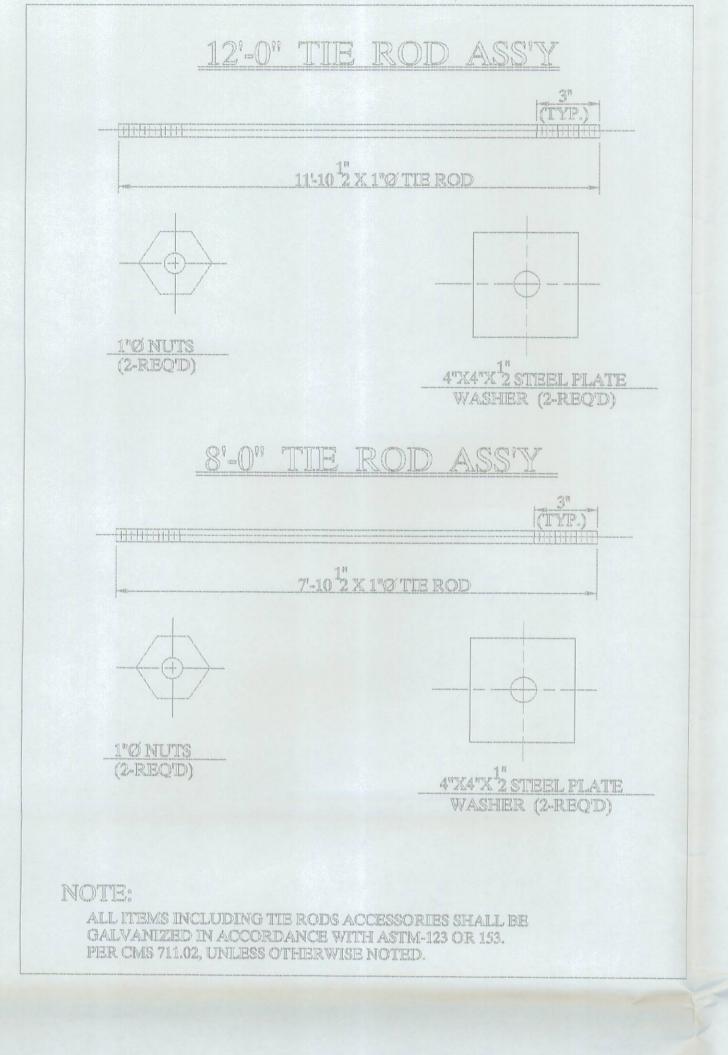

4 STRAND

6 VOID

5 RE-STEEL

8 TIE RODS

7 VOID DRAINS

9 THE ROD SLEEVES

10 TYPE-B-ANCHORS

11 TYPE-C-ANCHORS

1" Ø STEEL ROD

1" X 6" X 15" LAMINATED

TYPE - 2 (W6 X 25 X 6'-0")

1" X 3" X 48 L.F.

TYPE-2 (W6 X 25 X)

GRADE - 60 11<sup>12</sup> X 17<sup>12</sup>

3"4 Ø NON FERROUS

28 GAL. (D.C.I.) 4-GAL./CY.