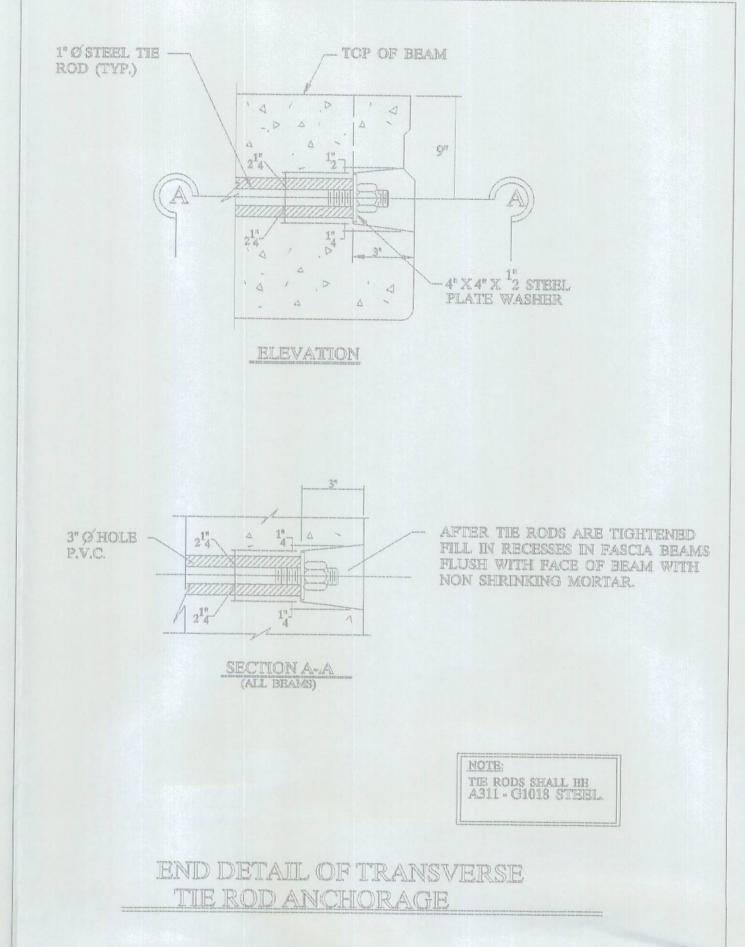

4 STRAND

6 VOID

5 RE-STEEL

8 TIE RODS

7 VOID DRAINS

9 THE ROD SLEEVES

10 TYPE-B-ANCHORS

11 TYPE-C-ANCHORS

1" Ø STEEL ROD

1" X 6" X 15" LAMINATED

TYPE - 2 (W6 X 25 X 6'-0")

1" X 3" X 48 L.F.

TYPE-2 (W6 X 25 X)

GRADE - 60 11<sup>12</sup> X 17<sup>12</sup>

3"4 Ø NON FERROUS

28 GAL. (D.C.I.) 4-GAL./CY.