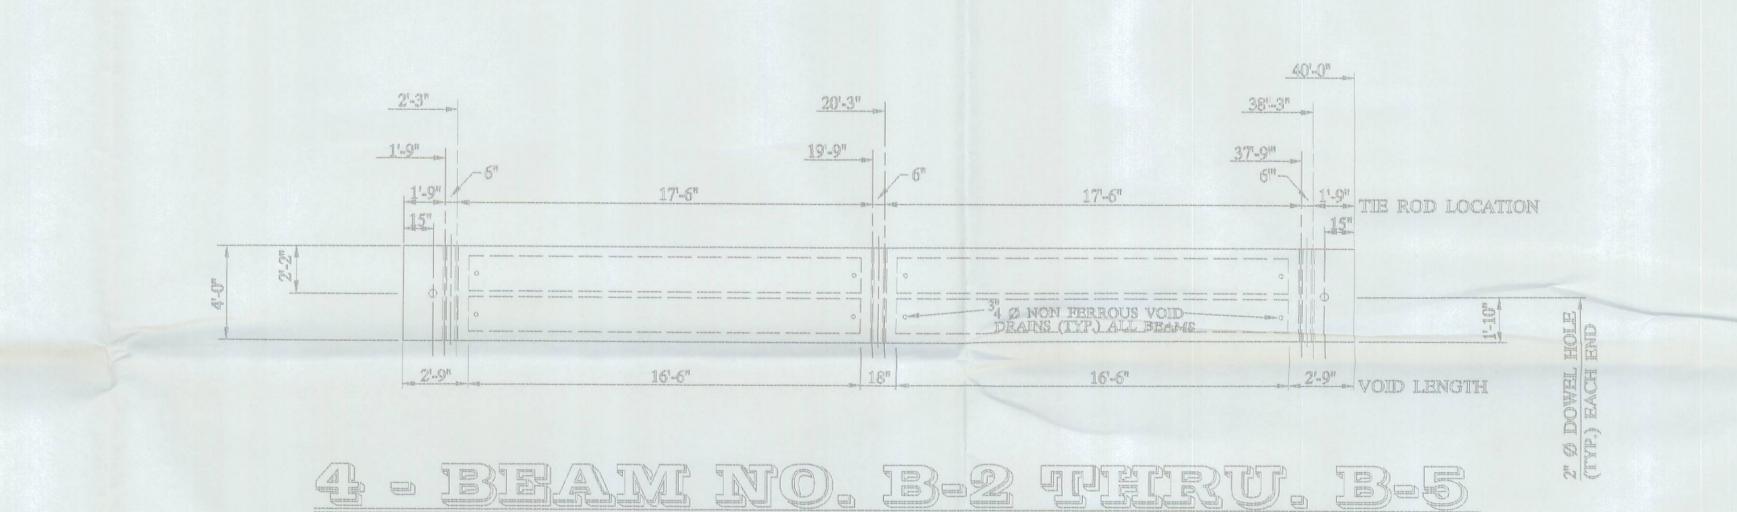

TOTAL

42 CY.

168 GAL.

3,600 L.F.

4,171 %

396 L.F.

48 EA.

6 BA.

3 EA.

96 L.F.

24 EA.

12 EA.

12 EA.

0.5 GAL

2 GAL

200 L.F.

24 EA.

12 EA.

100 L.F.

100 L.F.

12 S.F.

6 EA.

- --- STRAND IS LOW LAX.
- --- INITIAL LOAD IS 30,982 # / STRAND.
- --- REBAR IS ALL GRADE 60.
- --- STIRRUPS UNDER STRAND.

MOUNT VERNON, OHIO PHONE: (740) 393-1121 PAX: (740) 392-9703