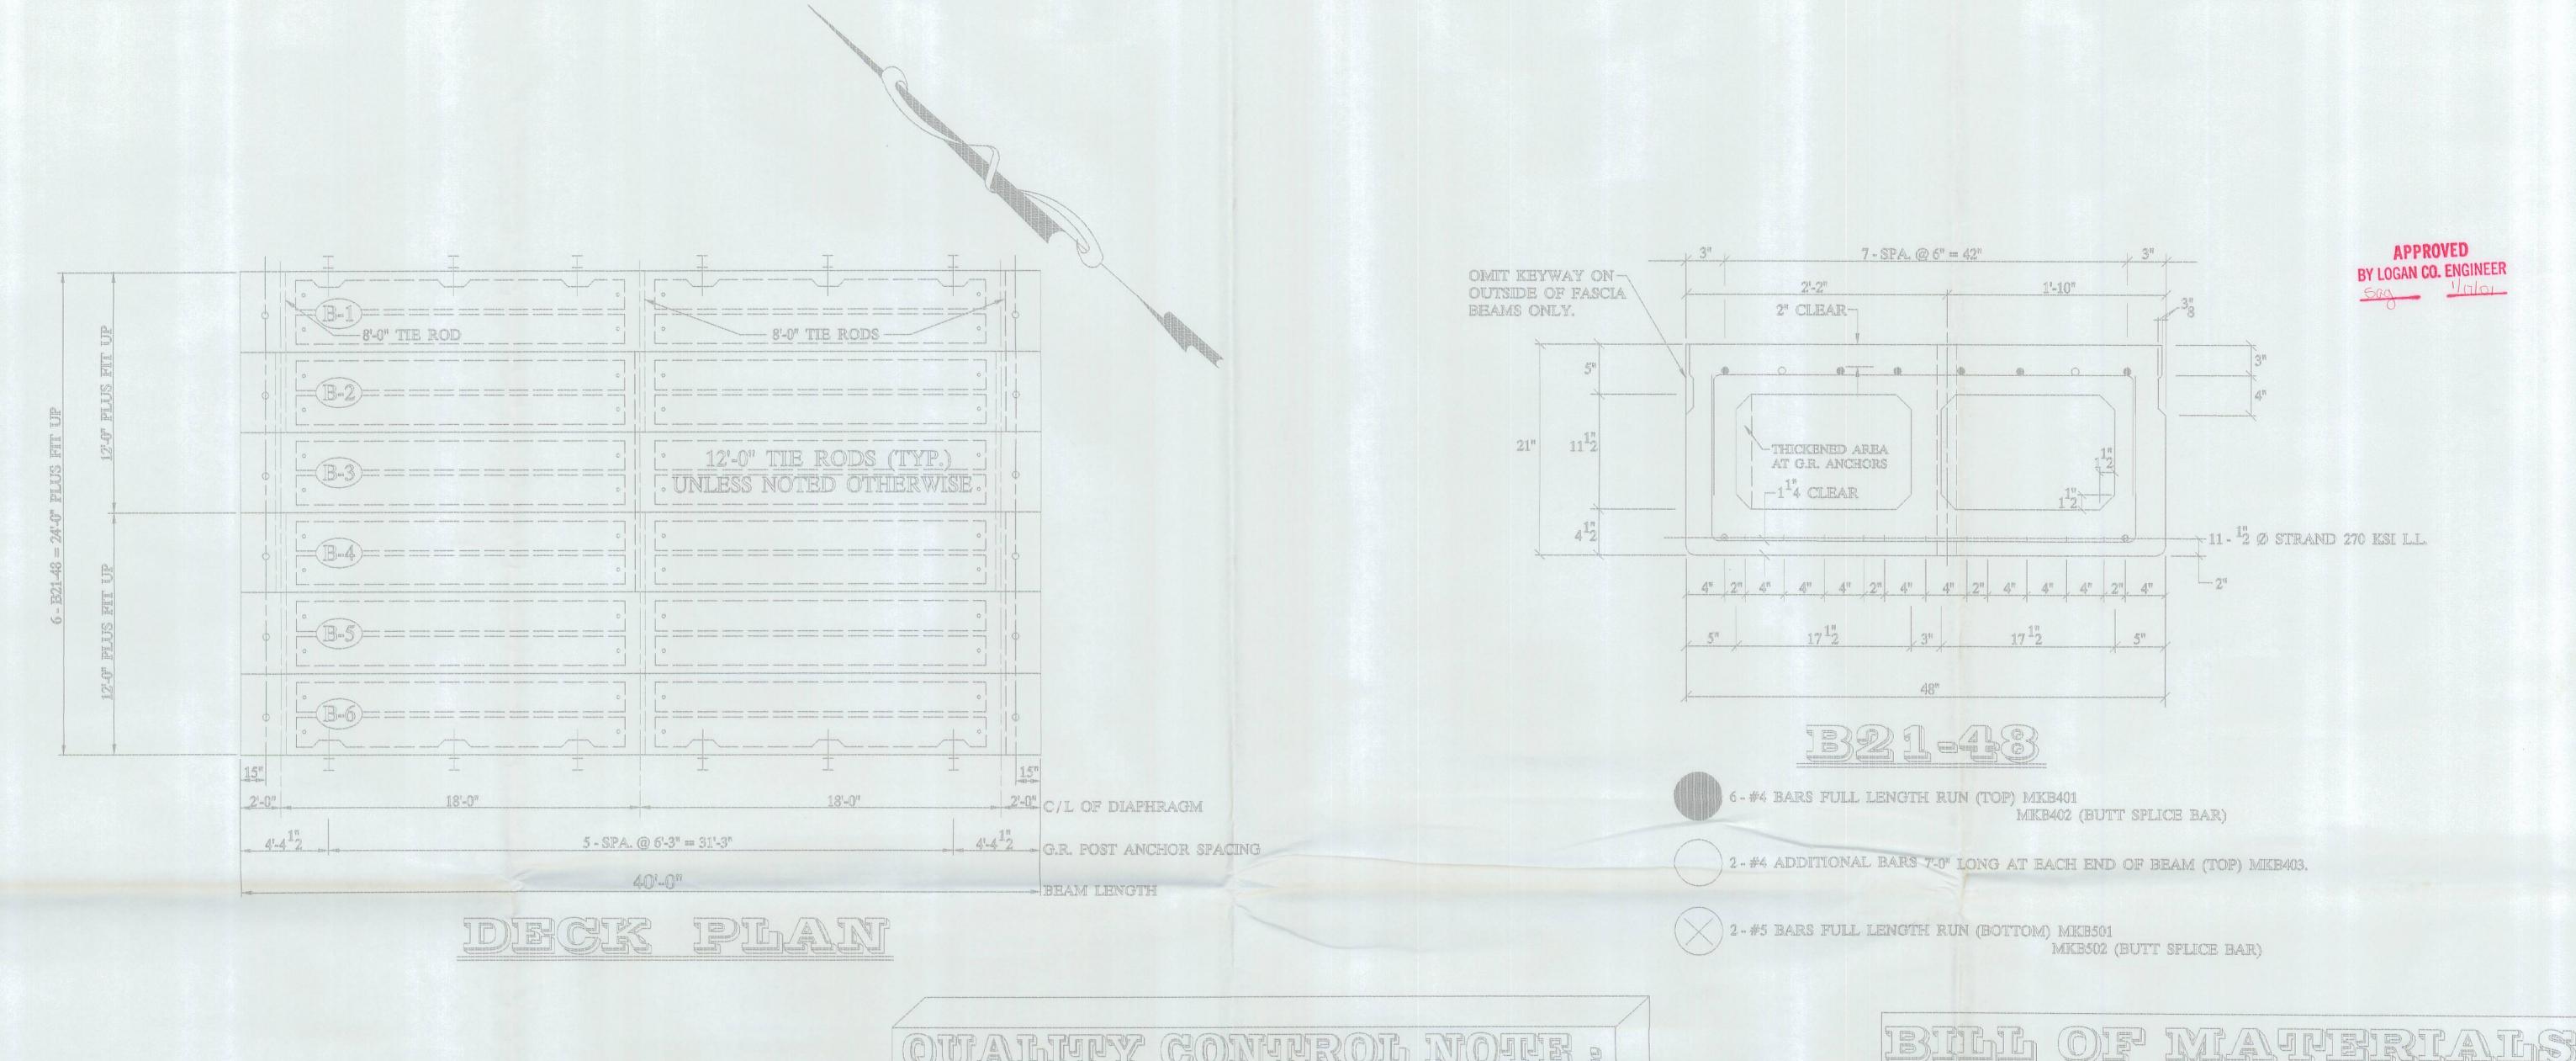

| DESCRIPTION: |          |         |
|--------------|----------|---------|
| BOX          | BEAM     | DETAILS |
| JOB NAME:    | 1717M 51 | 5       |

ITEM

12'-0"

81-011

1 BEAM WEIGHT

3 CALCIUM NITRITE

2 CONCRETE

4 STRAND

6 VOID

5 RE-STEEL

8 TIE RODS

7 VOID DRAINS

9 THE ROD SLEEVES

10 TYPE-B-ANCHORS

11 TYPE-C-ANCHORS

12 DOWELS & SLEEVES

13 INTERTUF - 132

16 BEARING PADS

17 GUARDRAIL POSTS

19 GUARDRAIL ELEMENT

20 TUBULAR BACK-UP

18 GUARDRAIL POSTS (OFF DECK)

22 NON-SHRINK GROUT ADDITIVE

14 SILANE

21 P.H.J.F.

15 JUTE

QTY/BEAM

7 CY.

29,100 #

<sup>1</sup>2 Ø STRAND 270 KSI L.L.

1" Ø STEEL ROD

1" Ø STEEL ROD

1" X 6" X 15" LAMINATED

TYPE - 2 (W6 X 25 X 6'-0")

1" X 3" X 48 L.F.

TYPE-2 (W6 X 25 X)

GRADE - 60 11<sup>12</sup> X 17<sup>12</sup>

3"4 Ø NON FERROUS

28 GAL. (D.C.I.) 4-GAL./CY.

THE KEYWAY SHALL -BE GIVEN A MEDIUM SANDBLAST AT THE PLANT WITHIN (4) DAYS BEFORE THE BEAMS LEAVE THE PLANT.

BRIDGE NO. LOG-C.R. 74-0.84 LOGAN COUNTY ITEM 515

PROJECT NO. C.R. 74