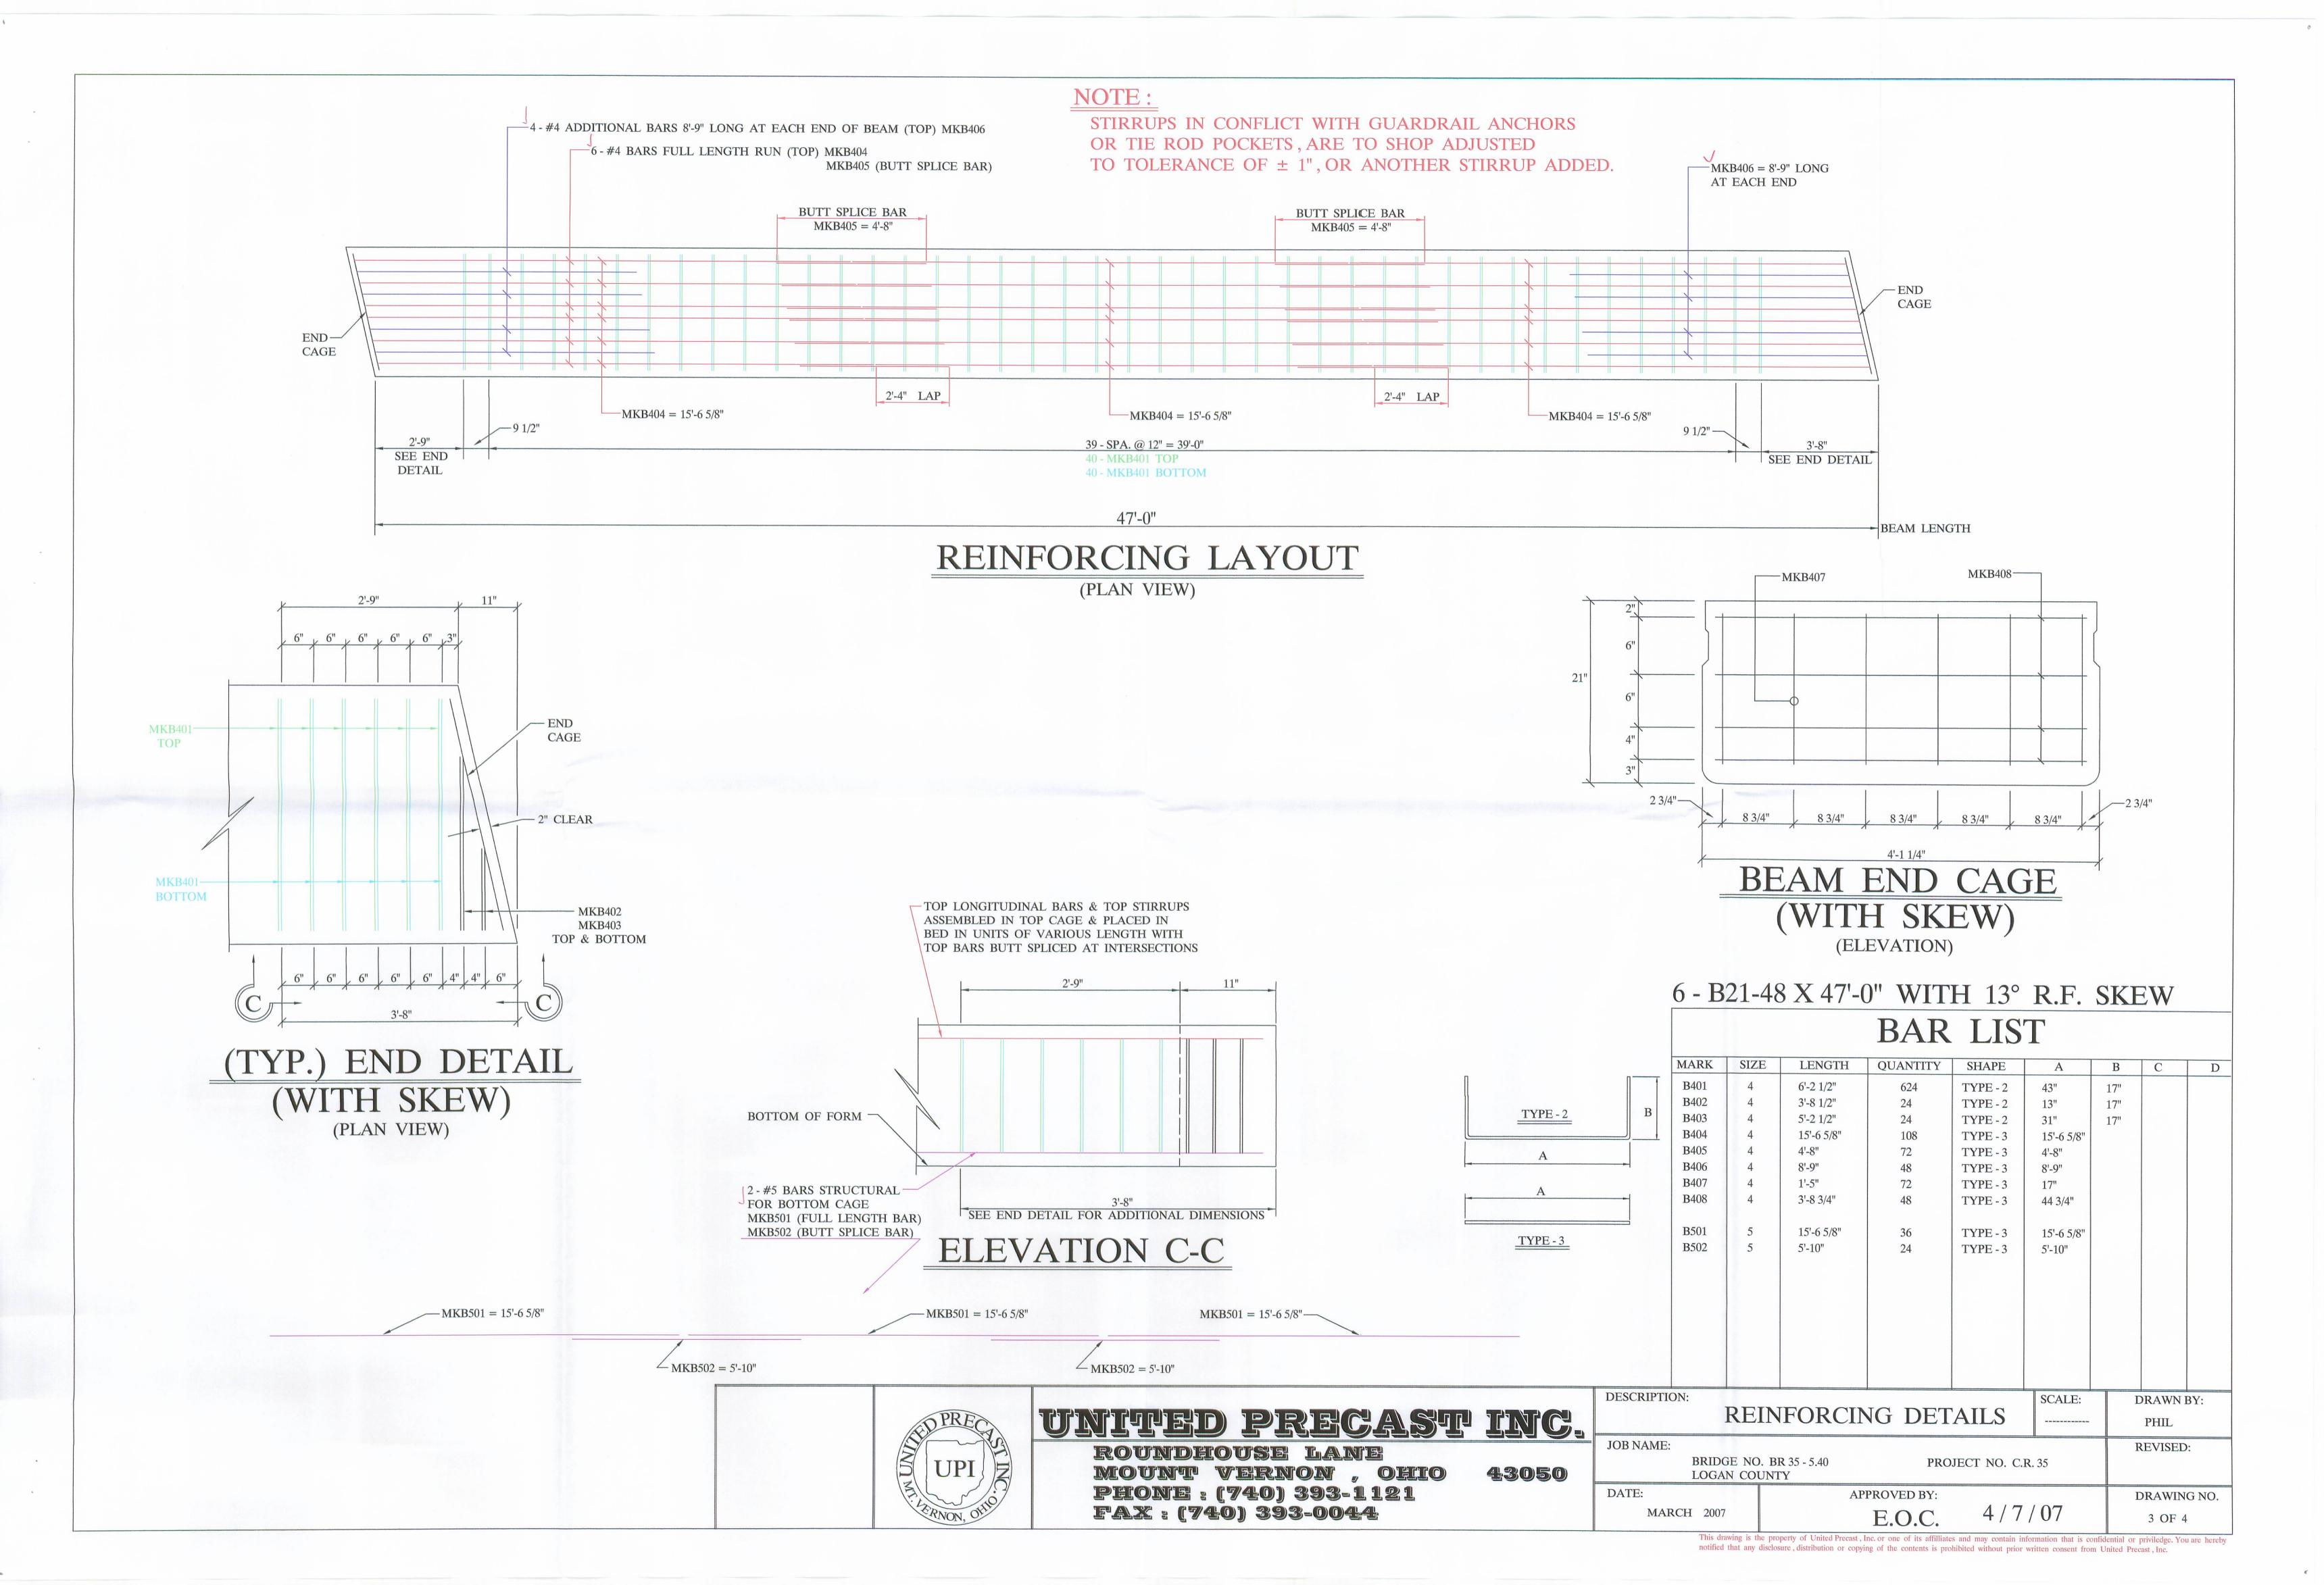

# UNITED PRECAST INC.

ROUNDHOUSE LANE MOUNT VERNON, OHIO PHONE: (740) 393-1121 FAX: (740) 393-0044

43050

|   | DESCRIPTION: | DRAWN BY:                            |                                        |             |             |
|---|--------------|--------------------------------------|----------------------------------------|-------------|-------------|
|   |              | BOX BEA                              |                                        | PHIL        |             |
| = | JOB NAME:    |                                      | —————————————————————————————————————— | REVISED:    |             |
|   |              | BRIDGE NO. BR 35 - 5<br>LOGAN COUNTY | NO. C.R. 35                            | THE VIOLED. |             |
|   | DATE:        |                                      | APPROVED BY:                           |             | DRAWING NO. |
|   | MARCH 2      | 2007                                 | E.O.C.                                 | 4/7/07      | 1 OF 4      |

This drawing is the property of United Precast, Inc. or one of its affilliates and may contain information that is confidential or priviledge. You are hereby notified that any disclosure, distribution or copying of the contents is prohibited without prior written consent from United Precast, Inc.