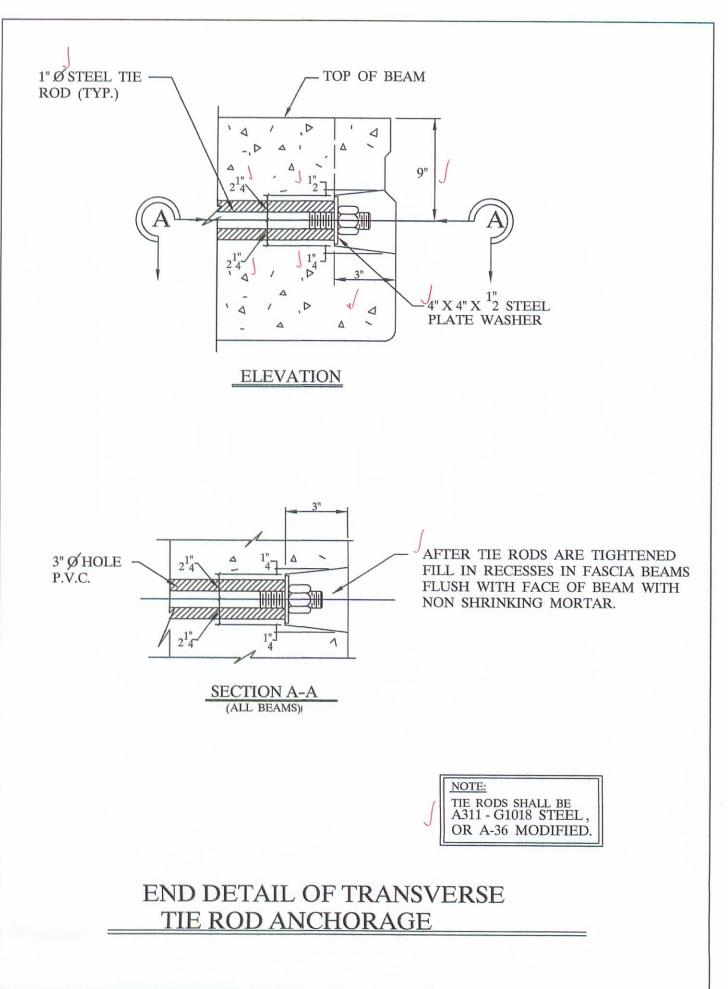

# BILL OF MATERIALS

| NO         | ITEM                      | QTY/BEAM | NOTES                      | TOTAL                                                                                                                                                                                                                                                                                                                                                                                                                                                                                                                                                                                                                                                                                                                                                                                                                                                                                                                                                                                                                                                                                                                                                                                                                                                                                                                                                                                                                                                                                                                                                                                                                                                                                                                                                                                                                                                                                                                                                                                                                                                                                                                          |
|------------|---------------------------|----------|----------------------------|--------------------------------------------------------------------------------------------------------------------------------------------------------------------------------------------------------------------------------------------------------------------------------------------------------------------------------------------------------------------------------------------------------------------------------------------------------------------------------------------------------------------------------------------------------------------------------------------------------------------------------------------------------------------------------------------------------------------------------------------------------------------------------------------------------------------------------------------------------------------------------------------------------------------------------------------------------------------------------------------------------------------------------------------------------------------------------------------------------------------------------------------------------------------------------------------------------------------------------------------------------------------------------------------------------------------------------------------------------------------------------------------------------------------------------------------------------------------------------------------------------------------------------------------------------------------------------------------------------------------------------------------------------------------------------------------------------------------------------------------------------------------------------------------------------------------------------------------------------------------------------------------------------------------------------------------------------------------------------------------------------------------------------------------------------------------------------------------------------------------------------|
| 1          | BEAM WEIGHT               |          | 35,030 #                   |                                                                                                                                                                                                                                                                                                                                                                                                                                                                                                                                                                                                                                                                                                                                                                                                                                                                                                                                                                                                                                                                                                                                                                                                                                                                                                                                                                                                                                                                                                                                                                                                                                                                                                                                                                                                                                                                                                                                                                                                                                                                                                                                |
| 2          | CONCRETE                  | 8.4 CY.  |                            | 50.4 CY.                                                                                                                                                                                                                                                                                                                                                                                                                                                                                                                                                                                                                                                                                                                                                                                                                                                                                                                                                                                                                                                                                                                                                                                                                                                                                                                                                                                                                                                                                                                                                                                                                                                                                                                                                                                                                                                                                                                                                                                                                                                                                                                       |
| 3          | CALCIUM NITRITE (D.C.I.)  | 33.6 GAL | 4 - GAL. / CY.             | 201.6 GAL.                                                                                                                                                                                                                                                                                                                                                                                                                                                                                                                                                                                                                                                                                                                                                                                                                                                                                                                                                                                                                                                                                                                                                                                                                                                                                                                                                                                                                                                                                                                                                                                                                                                                                                                                                                                                                                                                                                                                                                                                                                                                                                                     |
| 14         | STRAND                    |          | 1/2" Ø STRAND 270 KSI L.L. | The state of the s |
| <i>J</i> 5 | RE - STEEL                |          | GRADE - 60                 | 5,304 #                                                                                                                                                                                                                                                                                                                                                                                                                                                                                                                                                                                                                                                                                                                                                                                                                                                                                                                                                                                                                                                                                                                                                                                                                                                                                                                                                                                                                                                                                                                                                                                                                                                                                                                                                                                                                                                                                                                                                                                                                                                                                                                        |
| 6          | VOID                      |          | 11 1/2" X 17 1/2"          | 453 L.F.                                                                                                                                                                                                                                                                                                                                                                                                                                                                                                                                                                                                                                                                                                                                                                                                                                                                                                                                                                                                                                                                                                                                                                                                                                                                                                                                                                                                                                                                                                                                                                                                                                                                                                                                                                                                                                                                                                                                                                                                                                                                                                                       |
| √7         | VOID DRAINS               |          | 3/4" Ø NON FERROUS         | 48 EA.                                                                                                                                                                                                                                                                                                                                                                                                                                                                                                                                                                                                                                                                                                                                                                                                                                                                                                                                                                                                                                                                                                                                                                                                                                                                                                                                                                                                                                                                                                                                                                                                                                                                                                                                                                                                                                                                                                                                                                                                                                                                                                                         |
| /8         | TIE ROD 12'-0"            |          | 1"Ø STEEL ROD              | 6 EA.                                                                                                                                                                                                                                                                                                                                                                                                                                                                                                                                                                                                                                                                                                                                                                                                                                                                                                                                                                                                                                                                                                                                                                                                                                                                                                                                                                                                                                                                                                                                                                                                                                                                                                                                                                                                                                                                                                                                                                                                                                                                                                                          |
|            | 8'-0"                     |          | 1"Ø STEEL ROD              | 3 EA.                                                                                                                                                                                                                                                                                                                                                                                                                                                                                                                                                                                                                                                                                                                                                                                                                                                                                                                                                                                                                                                                                                                                                                                                                                                                                                                                                                                                                                                                                                                                                                                                                                                                                                                                                                                                                                                                                                                                                                                                                                                                                                                          |
| 9          | TIE ROD SLEEVES           |          |                            | 96 L.F.                                                                                                                                                                                                                                                                                                                                                                                                                                                                                                                                                                                                                                                                                                                                                                                                                                                                                                                                                                                                                                                                                                                                                                                                                                                                                                                                                                                                                                                                                                                                                                                                                                                                                                                                                                                                                                                                                                                                                                                                                                                                                                                        |
| 10         | TYPE - B - ANCHORS        |          |                            | 28 EA.                                                                                                                                                                                                                                                                                                                                                                                                                                                                                                                                                                                                                                                                                                                                                                                                                                                                                                                                                                                                                                                                                                                                                                                                                                                                                                                                                                                                                                                                                                                                                                                                                                                                                                                                                                                                                                                                                                                                                                                                                                                                                                                         |
| /11        | TYPE - C - ANCHORS        |          |                            | 14 EA.                                                                                                                                                                                                                                                                                                                                                                                                                                                                                                                                                                                                                                                                                                                                                                                                                                                                                                                                                                                                                                                                                                                                                                                                                                                                                                                                                                                                                                                                                                                                                                                                                                                                                                                                                                                                                                                                                                                                                                                                                                                                                                                         |
| /12        | DOWELS & SLEEVES          |          |                            | 12 EA.                                                                                                                                                                                                                                                                                                                                                                                                                                                                                                                                                                                                                                                                                                                                                                                                                                                                                                                                                                                                                                                                                                                                                                                                                                                                                                                                                                                                                                                                                                                                                                                                                                                                                                                                                                                                                                                                                                                                                                                                                                                                                                                         |
| 13         | WASSER                    |          | MC - TAR                   | 0.5 GAL.                                                                                                                                                                                                                                                                                                                                                                                                                                                                                                                                                                                                                                                                                                                                                                                                                                                                                                                                                                                                                                                                                                                                                                                                                                                                                                                                                                                                                                                                                                                                                                                                                                                                                                                                                                                                                                                                                                                                                                                                                                                                                                                       |
| 14         | SILANE                    |          |                            | 2.2 GAL.                                                                                                                                                                                                                                                                                                                                                                                                                                                                                                                                                                                                                                                                                                                                                                                                                                                                                                                                                                                                                                                                                                                                                                                                                                                                                                                                                                                                                                                                                                                                                                                                                                                                                                                                                                                                                                                                                                                                                                                                                                                                                                                       |
| /15        | JUTE                      |          |                            | 235 L.F.                                                                                                                                                                                                                                                                                                                                                                                                                                                                                                                                                                                                                                                                                                                                                                                                                                                                                                                                                                                                                                                                                                                                                                                                                                                                                                                                                                                                                                                                                                                                                                                                                                                                                                                                                                                                                                                                                                                                                                                                                                                                                                                       |
| /16        | BEARING PADS              |          | 1" X 5" X 12" ,1 - LAM.    | 24 EA.                                                                                                                                                                                                                                                                                                                                                                                                                                                                                                                                                                                                                                                                                                                                                                                                                                                                                                                                                                                                                                                                                                                                                                                                                                                                                                                                                                                                                                                                                                                                                                                                                                                                                                                                                                                                                                                                                                                                                                                                                                                                                                                         |
| 17         | GUARDRAIL POST            |          | TYPE - 2                   | 14 EA.                                                                                                                                                                                                                                                                                                                                                                                                                                                                                                                                                                                                                                                                                                                                                                                                                                                                                                                                                                                                                                                                                                                                                                                                                                                                                                                                                                                                                                                                                                                                                                                                                                                                                                                                                                                                                                                                                                                                                                                                                                                                                                                         |
| 18         | OFF DECK POST             |          | SHIP LOOSE                 | 8 EA.                                                                                                                                                                                                                                                                                                                                                                                                                                                                                                                                                                                                                                                                                                                                                                                                                                                                                                                                                                                                                                                                                                                                                                                                                                                                                                                                                                                                                                                                                                                                                                                                                                                                                                                                                                                                                                                                                                                                                                                                                                                                                                                          |
| 19 20      | TUBULAR BACK UP           |          |                            | 125 L.F.                                                                                                                                                                                                                                                                                                                                                                                                                                                                                                                                                                                                                                                                                                                                                                                                                                                                                                                                                                                                                                                                                                                                                                                                                                                                                                                                                                                                                                                                                                                                                                                                                                                                                                                                                                                                                                                                                                                                                                                                                                                                                                                       |
| 21         | NON SHRINK GROUT ADDITIVE |          | 1 1/4 CY. GROUT, BY OTHERS | 11 LBS.                                                                                                                                                                                                                                                                                                                                                                                                                                                                                                                                                                                                                                                                                                                                                                                                                                                                                                                                                                                                                                                                                                                                                                                                                                                                                                                                                                                                                                                                                                                                                                                                                                                                                                                                                                                                                                                                                                                                                                                                                                                                                                                        |
| 21         | ASPHALT JOINT SEALER      |          | 1" X 2" X 50'              | 50 FT.                                                                                                                                                                                                                                                                                                                                                                                                                                                                                                                                                                                                                                                                                                                                                                                                                                                                                                                                                                                                                                                                                                                                                                                                                                                                                                                                                                                                                                                                                                                                                                                                                                                                                                                                                                                                                                                                                                                                                                                                                                                                                                                         |
| 21         | P.E.J.F.                  |          | 1/2" X 2" X 50'            | 8.5 S.F.                                                                                                                                                                                                                                                                                                                                                                                                                                                                                                                                                                                                                                                                                                                                                                                                                                                                                                                                                                                                                                                                                                                                                                                                                                                                                                                                                                                                                                                                                                                                                                                                                                                                                                                                                                                                                                                                                                                                                                                                                                                                                                                       |
|            |                           |          | 1 × 6 "× 6"                | 24 EA                                                                                                                                                                                                                                                                                                                                                                                                                                                                                                                                                                                                                                                                                                                                                                                                                                                                                                                                                                                                                                                                                                                                                                                                                                                                                                                                                                                                                                                                                                                                                                                                                                                                                                                                                                                                                                                                                                                                                                                                                                                                                                                          |