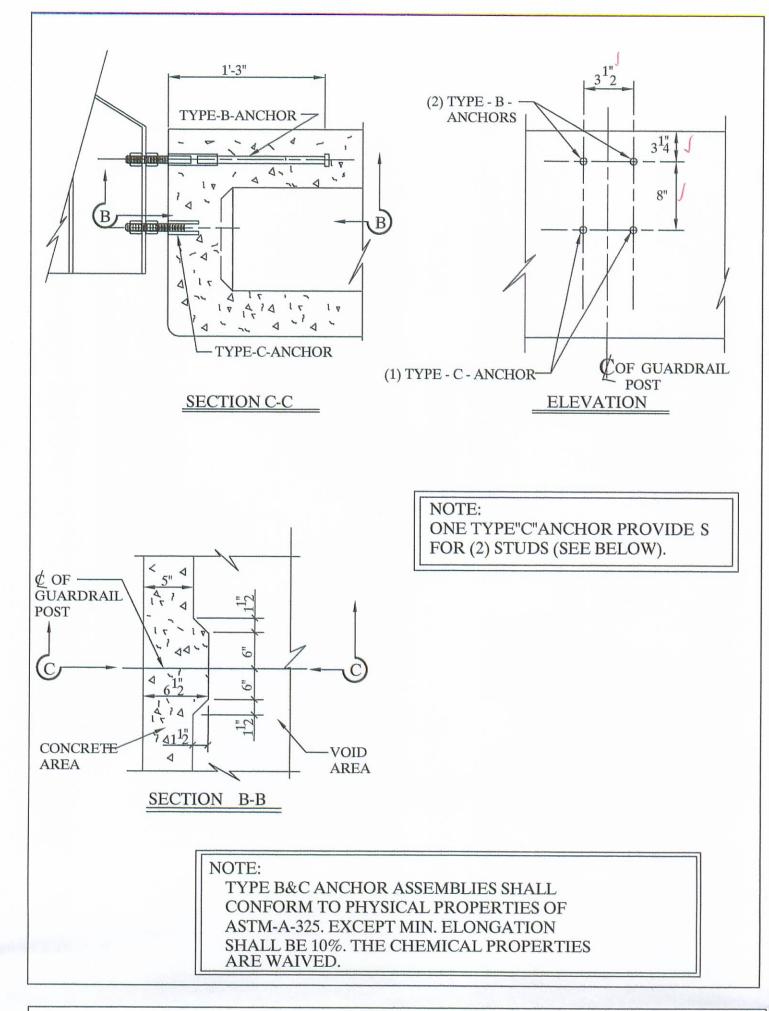

# BILL OF MATERIALS

| NO         | ITEM                      | QTY/BEAM | NOTES                      | TOTAL                                                                                                                                                                                                                                                                                                                                                                                                                                                                                                                                                                                                                                                                                                                                                                                                                                                                                                                                                                                                                                                                                                                                                                                                                                                                                                                                                                                                                                                                                                                                                                                                                                                                                                                                                                                                                                                                                                                                                                                                                                                                                                                          |
|------------|---------------------------|----------|----------------------------|--------------------------------------------------------------------------------------------------------------------------------------------------------------------------------------------------------------------------------------------------------------------------------------------------------------------------------------------------------------------------------------------------------------------------------------------------------------------------------------------------------------------------------------------------------------------------------------------------------------------------------------------------------------------------------------------------------------------------------------------------------------------------------------------------------------------------------------------------------------------------------------------------------------------------------------------------------------------------------------------------------------------------------------------------------------------------------------------------------------------------------------------------------------------------------------------------------------------------------------------------------------------------------------------------------------------------------------------------------------------------------------------------------------------------------------------------------------------------------------------------------------------------------------------------------------------------------------------------------------------------------------------------------------------------------------------------------------------------------------------------------------------------------------------------------------------------------------------------------------------------------------------------------------------------------------------------------------------------------------------------------------------------------------------------------------------------------------------------------------------------------|
| 1          | BEAM WEIGHT               |          | 35,030 #                   |                                                                                                                                                                                                                                                                                                                                                                                                                                                                                                                                                                                                                                                                                                                                                                                                                                                                                                                                                                                                                                                                                                                                                                                                                                                                                                                                                                                                                                                                                                                                                                                                                                                                                                                                                                                                                                                                                                                                                                                                                                                                                                                                |
| 2          | CONCRETE                  | 8.4 CY.  |                            | 50.4 CY.                                                                                                                                                                                                                                                                                                                                                                                                                                                                                                                                                                                                                                                                                                                                                                                                                                                                                                                                                                                                                                                                                                                                                                                                                                                                                                                                                                                                                                                                                                                                                                                                                                                                                                                                                                                                                                                                                                                                                                                                                                                                                                                       |
| 3          | CALCIUM NITRITE (D.C.I.)  | 33.6 GAL | 4 - GAL. / CY.             | 201.6 GAL.                                                                                                                                                                                                                                                                                                                                                                                                                                                                                                                                                                                                                                                                                                                                                                                                                                                                                                                                                                                                                                                                                                                                                                                                                                                                                                                                                                                                                                                                                                                                                                                                                                                                                                                                                                                                                                                                                                                                                                                                                                                                                                                     |
| 14         | STRAND                    |          | 1/2" Ø STRAND 270 KSI L.L. | The state of the s |
| <i>J</i> 5 | RE - STEEL                |          | GRADE - 60                 | 5,304 #                                                                                                                                                                                                                                                                                                                                                                                                                                                                                                                                                                                                                                                                                                                                                                                                                                                                                                                                                                                                                                                                                                                                                                                                                                                                                                                                                                                                                                                                                                                                                                                                                                                                                                                                                                                                                                                                                                                                                                                                                                                                                                                        |
| 6          | VOID                      |          | 11 1/2" X 17 1/2"          | 453 L.F.                                                                                                                                                                                                                                                                                                                                                                                                                                                                                                                                                                                                                                                                                                                                                                                                                                                                                                                                                                                                                                                                                                                                                                                                                                                                                                                                                                                                                                                                                                                                                                                                                                                                                                                                                                                                                                                                                                                                                                                                                                                                                                                       |
| √7         | VOID DRAINS               |          | 3/4" Ø NON FERROUS         | 48 EA.                                                                                                                                                                                                                                                                                                                                                                                                                                                                                                                                                                                                                                                                                                                                                                                                                                                                                                                                                                                                                                                                                                                                                                                                                                                                                                                                                                                                                                                                                                                                                                                                                                                                                                                                                                                                                                                                                                                                                                                                                                                                                                                         |
| /8         | TIE ROD 12'-0"            |          | 1"Ø STEEL ROD              | 6 EA.                                                                                                                                                                                                                                                                                                                                                                                                                                                                                                                                                                                                                                                                                                                                                                                                                                                                                                                                                                                                                                                                                                                                                                                                                                                                                                                                                                                                                                                                                                                                                                                                                                                                                                                                                                                                                                                                                                                                                                                                                                                                                                                          |
|            | 8'-0"                     |          | 1"Ø STEEL ROD              | 3 EA.                                                                                                                                                                                                                                                                                                                                                                                                                                                                                                                                                                                                                                                                                                                                                                                                                                                                                                                                                                                                                                                                                                                                                                                                                                                                                                                                                                                                                                                                                                                                                                                                                                                                                                                                                                                                                                                                                                                                                                                                                                                                                                                          |
| 9          | TIE ROD SLEEVES           |          |                            | 96 L.F.                                                                                                                                                                                                                                                                                                                                                                                                                                                                                                                                                                                                                                                                                                                                                                                                                                                                                                                                                                                                                                                                                                                                                                                                                                                                                                                                                                                                                                                                                                                                                                                                                                                                                                                                                                                                                                                                                                                                                                                                                                                                                                                        |
| 10         | TYPE - B - ANCHORS        |          |                            | 28 EA.                                                                                                                                                                                                                                                                                                                                                                                                                                                                                                                                                                                                                                                                                                                                                                                                                                                                                                                                                                                                                                                                                                                                                                                                                                                                                                                                                                                                                                                                                                                                                                                                                                                                                                                                                                                                                                                                                                                                                                                                                                                                                                                         |
| /11        | TYPE - C - ANCHORS        |          |                            | 14 EA.                                                                                                                                                                                                                                                                                                                                                                                                                                                                                                                                                                                                                                                                                                                                                                                                                                                                                                                                                                                                                                                                                                                                                                                                                                                                                                                                                                                                                                                                                                                                                                                                                                                                                                                                                                                                                                                                                                                                                                                                                                                                                                                         |
| /12        | DOWELS & SLEEVES          |          |                            | 12 EA.                                                                                                                                                                                                                                                                                                                                                                                                                                                                                                                                                                                                                                                                                                                                                                                                                                                                                                                                                                                                                                                                                                                                                                                                                                                                                                                                                                                                                                                                                                                                                                                                                                                                                                                                                                                                                                                                                                                                                                                                                                                                                                                         |
| 13         | WASSER                    |          | MC - TAR                   | 0.5 GAL.                                                                                                                                                                                                                                                                                                                                                                                                                                                                                                                                                                                                                                                                                                                                                                                                                                                                                                                                                                                                                                                                                                                                                                                                                                                                                                                                                                                                                                                                                                                                                                                                                                                                                                                                                                                                                                                                                                                                                                                                                                                                                                                       |
| 14         | SILANE                    |          |                            | 2.2 GAL.                                                                                                                                                                                                                                                                                                                                                                                                                                                                                                                                                                                                                                                                                                                                                                                                                                                                                                                                                                                                                                                                                                                                                                                                                                                                                                                                                                                                                                                                                                                                                                                                                                                                                                                                                                                                                                                                                                                                                                                                                                                                                                                       |
| /15        | JUTE                      |          |                            | 235 L.F.                                                                                                                                                                                                                                                                                                                                                                                                                                                                                                                                                                                                                                                                                                                                                                                                                                                                                                                                                                                                                                                                                                                                                                                                                                                                                                                                                                                                                                                                                                                                                                                                                                                                                                                                                                                                                                                                                                                                                                                                                                                                                                                       |
| /16        | BEARING PADS              |          | 1" X 5" X 12" ,1 - LAM.    | 24 EA.                                                                                                                                                                                                                                                                                                                                                                                                                                                                                                                                                                                                                                                                                                                                                                                                                                                                                                                                                                                                                                                                                                                                                                                                                                                                                                                                                                                                                                                                                                                                                                                                                                                                                                                                                                                                                                                                                                                                                                                                                                                                                                                         |
| 17         | GUARDRAIL POST            |          | TYPE - 2                   | 14 EA.                                                                                                                                                                                                                                                                                                                                                                                                                                                                                                                                                                                                                                                                                                                                                                                                                                                                                                                                                                                                                                                                                                                                                                                                                                                                                                                                                                                                                                                                                                                                                                                                                                                                                                                                                                                                                                                                                                                                                                                                                                                                                                                         |
| 18         | OFF DECK POST             |          | SHIP LOOSE                 | 8 EA.                                                                                                                                                                                                                                                                                                                                                                                                                                                                                                                                                                                                                                                                                                                                                                                                                                                                                                                                                                                                                                                                                                                                                                                                                                                                                                                                                                                                                                                                                                                                                                                                                                                                                                                                                                                                                                                                                                                                                                                                                                                                                                                          |
| 19 20      | TUBULAR BACK UP           |          |                            | 125 L.F.                                                                                                                                                                                                                                                                                                                                                                                                                                                                                                                                                                                                                                                                                                                                                                                                                                                                                                                                                                                                                                                                                                                                                                                                                                                                                                                                                                                                                                                                                                                                                                                                                                                                                                                                                                                                                                                                                                                                                                                                                                                                                                                       |
| 21         | NON SHRINK GROUT ADDITIVE |          | 1 1/4 CY. GROUT, BY OTHERS | 11 LBS.                                                                                                                                                                                                                                                                                                                                                                                                                                                                                                                                                                                                                                                                                                                                                                                                                                                                                                                                                                                                                                                                                                                                                                                                                                                                                                                                                                                                                                                                                                                                                                                                                                                                                                                                                                                                                                                                                                                                                                                                                                                                                                                        |
| 21         | ASPHALT JOINT SEALER      |          | 1" X 2" X 50'              | 50 FT.                                                                                                                                                                                                                                                                                                                                                                                                                                                                                                                                                                                                                                                                                                                                                                                                                                                                                                                                                                                                                                                                                                                                                                                                                                                                                                                                                                                                                                                                                                                                                                                                                                                                                                                                                                                                                                                                                                                                                                                                                                                                                                                         |
| 21         | P.E.J.F.                  |          | 1/2" X 2" X 50'            | 8.5 S.F.                                                                                                                                                                                                                                                                                                                                                                                                                                                                                                                                                                                                                                                                                                                                                                                                                                                                                                                                                                                                                                                                                                                                                                                                                                                                                                                                                                                                                                                                                                                                                                                                                                                                                                                                                                                                                                                                                                                                                                                                                                                                                                                       |
|            |                           |          | 1 × 6 "× 6"                | 24 EA                                                                                                                                                                                                                                                                                                                                                                                                                                                                                                                                                                                                                                                                                                                                                                                                                                                                                                                                                                                                                                                                                                                                                                                                                                                                                                                                                                                                                                                                                                                                                                                                                                                                                                                                                                                                                                                                                                                                                                                                                                                                                                                          |