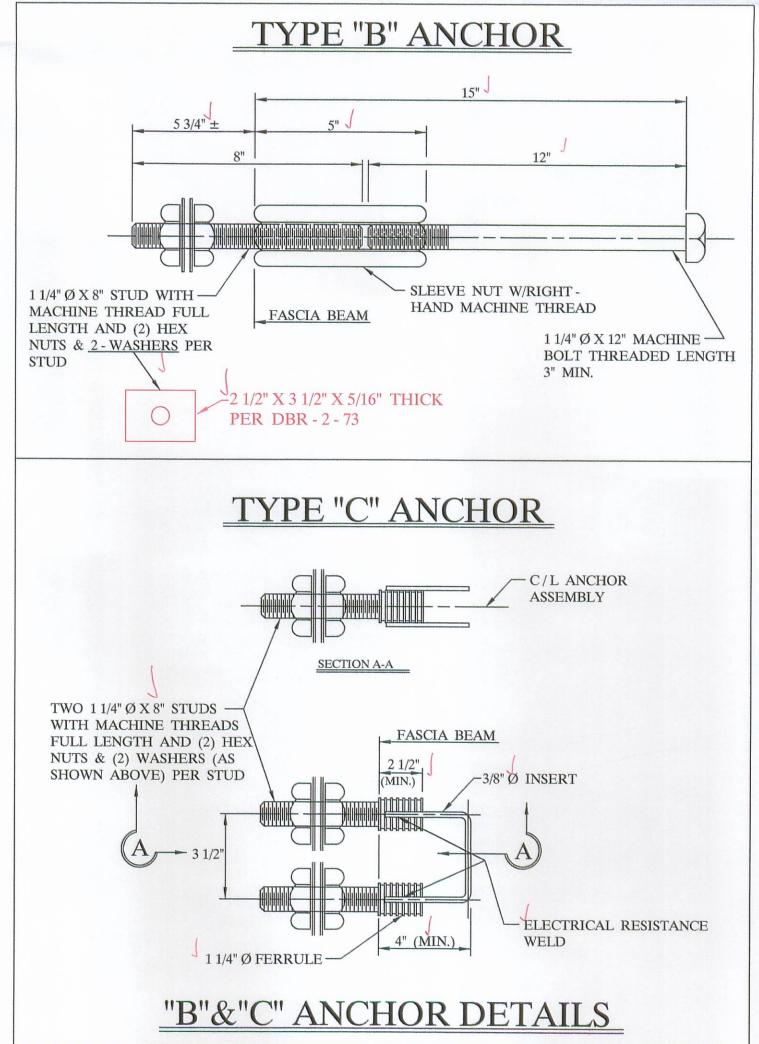

# BILL OF MATERIALS

| NO         | ITEM                      | QTY/BEAM | NOTES                      | TOTAL                                                                                                                                                                                                                                                                                                                                                                                                                                                                                                                                                                                                                                                                                                                                                                                                                                                                                                                                                                                                                                                                                                                                                                                                                                                                                                                                                                                                                                                                                                                                                                                                                                                                                                                                                                                                                                                                                                                                                                                                                                                                                                                          |
|------------|---------------------------|----------|----------------------------|--------------------------------------------------------------------------------------------------------------------------------------------------------------------------------------------------------------------------------------------------------------------------------------------------------------------------------------------------------------------------------------------------------------------------------------------------------------------------------------------------------------------------------------------------------------------------------------------------------------------------------------------------------------------------------------------------------------------------------------------------------------------------------------------------------------------------------------------------------------------------------------------------------------------------------------------------------------------------------------------------------------------------------------------------------------------------------------------------------------------------------------------------------------------------------------------------------------------------------------------------------------------------------------------------------------------------------------------------------------------------------------------------------------------------------------------------------------------------------------------------------------------------------------------------------------------------------------------------------------------------------------------------------------------------------------------------------------------------------------------------------------------------------------------------------------------------------------------------------------------------------------------------------------------------------------------------------------------------------------------------------------------------------------------------------------------------------------------------------------------------------|
| 1          | BEAM WEIGHT               |          | 35,030 #                   |                                                                                                                                                                                                                                                                                                                                                                                                                                                                                                                                                                                                                                                                                                                                                                                                                                                                                                                                                                                                                                                                                                                                                                                                                                                                                                                                                                                                                                                                                                                                                                                                                                                                                                                                                                                                                                                                                                                                                                                                                                                                                                                                |
| 2          | CONCRETE                  | 8.4 CY.  |                            | 50.4 CY.                                                                                                                                                                                                                                                                                                                                                                                                                                                                                                                                                                                                                                                                                                                                                                                                                                                                                                                                                                                                                                                                                                                                                                                                                                                                                                                                                                                                                                                                                                                                                                                                                                                                                                                                                                                                                                                                                                                                                                                                                                                                                                                       |
| 3          | CALCIUM NITRITE (D.C.I.)  | 33.6 GAL | 4 - GAL. / CY.             | 201.6 GAL.                                                                                                                                                                                                                                                                                                                                                                                                                                                                                                                                                                                                                                                                                                                                                                                                                                                                                                                                                                                                                                                                                                                                                                                                                                                                                                                                                                                                                                                                                                                                                                                                                                                                                                                                                                                                                                                                                                                                                                                                                                                                                                                     |
| 14         | STRAND                    |          | 1/2" Ø STRAND 270 KSI L.L. | The state of the s |
| <i>J</i> 5 | RE - STEEL                |          | GRADE - 60                 | 5,304 #                                                                                                                                                                                                                                                                                                                                                                                                                                                                                                                                                                                                                                                                                                                                                                                                                                                                                                                                                                                                                                                                                                                                                                                                                                                                                                                                                                                                                                                                                                                                                                                                                                                                                                                                                                                                                                                                                                                                                                                                                                                                                                                        |
| 6          | VOID                      |          | 11 1/2" X 17 1/2"          | 453 L.F.                                                                                                                                                                                                                                                                                                                                                                                                                                                                                                                                                                                                                                                                                                                                                                                                                                                                                                                                                                                                                                                                                                                                                                                                                                                                                                                                                                                                                                                                                                                                                                                                                                                                                                                                                                                                                                                                                                                                                                                                                                                                                                                       |
| √7         | VOID DRAINS               |          | 3/4" Ø NON FERROUS         | 48 EA.                                                                                                                                                                                                                                                                                                                                                                                                                                                                                                                                                                                                                                                                                                                                                                                                                                                                                                                                                                                                                                                                                                                                                                                                                                                                                                                                                                                                                                                                                                                                                                                                                                                                                                                                                                                                                                                                                                                                                                                                                                                                                                                         |
| /8         | TIE ROD 12'-0"            |          | 1"Ø STEEL ROD              | 6 EA.                                                                                                                                                                                                                                                                                                                                                                                                                                                                                                                                                                                                                                                                                                                                                                                                                                                                                                                                                                                                                                                                                                                                                                                                                                                                                                                                                                                                                                                                                                                                                                                                                                                                                                                                                                                                                                                                                                                                                                                                                                                                                                                          |
|            | 8'-0"                     |          | 1"Ø STEEL ROD              | 3 EA.                                                                                                                                                                                                                                                                                                                                                                                                                                                                                                                                                                                                                                                                                                                                                                                                                                                                                                                                                                                                                                                                                                                                                                                                                                                                                                                                                                                                                                                                                                                                                                                                                                                                                                                                                                                                                                                                                                                                                                                                                                                                                                                          |
| 9          | TIE ROD SLEEVES           |          |                            | 96 L.F.                                                                                                                                                                                                                                                                                                                                                                                                                                                                                                                                                                                                                                                                                                                                                                                                                                                                                                                                                                                                                                                                                                                                                                                                                                                                                                                                                                                                                                                                                                                                                                                                                                                                                                                                                                                                                                                                                                                                                                                                                                                                                                                        |
| 10         | TYPE - B - ANCHORS        |          |                            | 28 EA.                                                                                                                                                                                                                                                                                                                                                                                                                                                                                                                                                                                                                                                                                                                                                                                                                                                                                                                                                                                                                                                                                                                                                                                                                                                                                                                                                                                                                                                                                                                                                                                                                                                                                                                                                                                                                                                                                                                                                                                                                                                                                                                         |
| /11        | TYPE - C - ANCHORS        |          |                            | 14 EA.                                                                                                                                                                                                                                                                                                                                                                                                                                                                                                                                                                                                                                                                                                                                                                                                                                                                                                                                                                                                                                                                                                                                                                                                                                                                                                                                                                                                                                                                                                                                                                                                                                                                                                                                                                                                                                                                                                                                                                                                                                                                                                                         |
| /12        | DOWELS & SLEEVES          |          |                            | 12 EA.                                                                                                                                                                                                                                                                                                                                                                                                                                                                                                                                                                                                                                                                                                                                                                                                                                                                                                                                                                                                                                                                                                                                                                                                                                                                                                                                                                                                                                                                                                                                                                                                                                                                                                                                                                                                                                                                                                                                                                                                                                                                                                                         |
| 13         | WASSER                    |          | MC - TAR                   | 0.5 GAL.                                                                                                                                                                                                                                                                                                                                                                                                                                                                                                                                                                                                                                                                                                                                                                                                                                                                                                                                                                                                                                                                                                                                                                                                                                                                                                                                                                                                                                                                                                                                                                                                                                                                                                                                                                                                                                                                                                                                                                                                                                                                                                                       |
| 14         | SILANE                    |          |                            | 2.2 GAL.                                                                                                                                                                                                                                                                                                                                                                                                                                                                                                                                                                                                                                                                                                                                                                                                                                                                                                                                                                                                                                                                                                                                                                                                                                                                                                                                                                                                                                                                                                                                                                                                                                                                                                                                                                                                                                                                                                                                                                                                                                                                                                                       |
| /15        | JUTE                      |          |                            | 235 L.F.                                                                                                                                                                                                                                                                                                                                                                                                                                                                                                                                                                                                                                                                                                                                                                                                                                                                                                                                                                                                                                                                                                                                                                                                                                                                                                                                                                                                                                                                                                                                                                                                                                                                                                                                                                                                                                                                                                                                                                                                                                                                                                                       |
| /16        | BEARING PADS              |          | 1" X 5" X 12" ,1 - LAM.    | 24 EA.                                                                                                                                                                                                                                                                                                                                                                                                                                                                                                                                                                                                                                                                                                                                                                                                                                                                                                                                                                                                                                                                                                                                                                                                                                                                                                                                                                                                                                                                                                                                                                                                                                                                                                                                                                                                                                                                                                                                                                                                                                                                                                                         |
| 17         | GUARDRAIL POST            |          | TYPE - 2                   | 14 EA.                                                                                                                                                                                                                                                                                                                                                                                                                                                                                                                                                                                                                                                                                                                                                                                                                                                                                                                                                                                                                                                                                                                                                                                                                                                                                                                                                                                                                                                                                                                                                                                                                                                                                                                                                                                                                                                                                                                                                                                                                                                                                                                         |
| 18         | OFF DECK POST             |          | SHIP LOOSE                 | 8 EA.                                                                                                                                                                                                                                                                                                                                                                                                                                                                                                                                                                                                                                                                                                                                                                                                                                                                                                                                                                                                                                                                                                                                                                                                                                                                                                                                                                                                                                                                                                                                                                                                                                                                                                                                                                                                                                                                                                                                                                                                                                                                                                                          |
| 19 20      | TUBULAR BACK UP           |          |                            | 125 L.F.                                                                                                                                                                                                                                                                                                                                                                                                                                                                                                                                                                                                                                                                                                                                                                                                                                                                                                                                                                                                                                                                                                                                                                                                                                                                                                                                                                                                                                                                                                                                                                                                                                                                                                                                                                                                                                                                                                                                                                                                                                                                                                                       |
| 21         | NON SHRINK GROUT ADDITIVE |          | 1 1/4 CY. GROUT, BY OTHERS | 11 LBS.                                                                                                                                                                                                                                                                                                                                                                                                                                                                                                                                                                                                                                                                                                                                                                                                                                                                                                                                                                                                                                                                                                                                                                                                                                                                                                                                                                                                                                                                                                                                                                                                                                                                                                                                                                                                                                                                                                                                                                                                                                                                                                                        |
| 21         | ASPHALT JOINT SEALER      |          | 1" X 2" X 50'              | 50 FT.                                                                                                                                                                                                                                                                                                                                                                                                                                                                                                                                                                                                                                                                                                                                                                                                                                                                                                                                                                                                                                                                                                                                                                                                                                                                                                                                                                                                                                                                                                                                                                                                                                                                                                                                                                                                                                                                                                                                                                                                                                                                                                                         |
| 21         | P.E.J.F.                  |          | 1/2" X 2" X 50'            | 8.5 S.F.                                                                                                                                                                                                                                                                                                                                                                                                                                                                                                                                                                                                                                                                                                                                                                                                                                                                                                                                                                                                                                                                                                                                                                                                                                                                                                                                                                                                                                                                                                                                                                                                                                                                                                                                                                                                                                                                                                                                                                                                                                                                                                                       |
|            |                           |          | 1 × 6 "× 6"                | 24 EA                                                                                                                                                                                                                                                                                                                                                                                                                                                                                                                                                                                                                                                                                                                                                                                                                                                                                                                                                                                                                                                                                                                                                                                                                                                                                                                                                                                                                                                                                                                                                                                                                                                                                                                                                                                                                                                                                                                                                                                                                                                                                                                          |