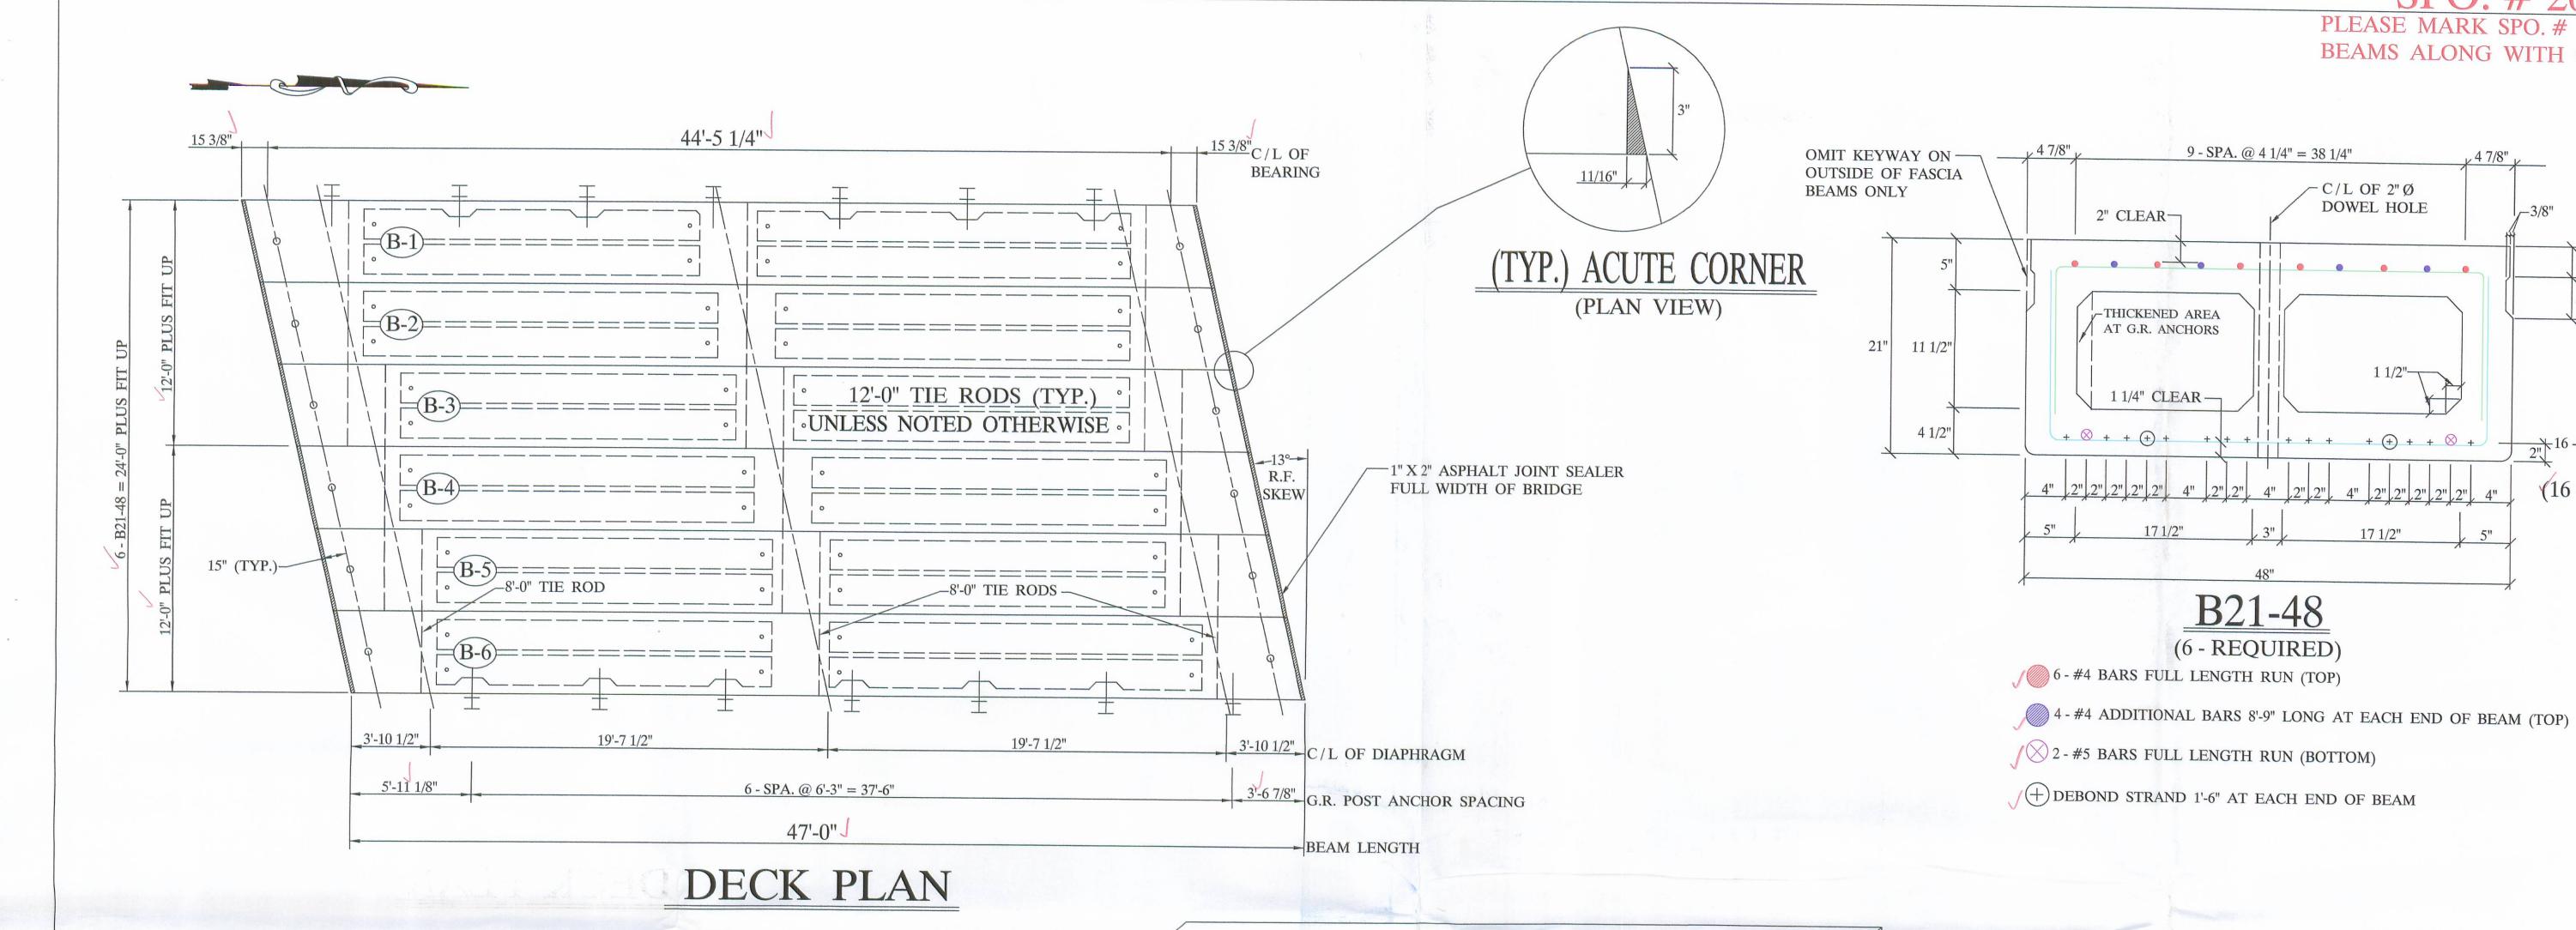

SPO. # 2038

-C/L OF 2"Ø DOWEL HOLE

1 1/2"

BEAMS ALONG WITH COUNTY NAME

16 - 1/2" Ø STRAND 270 KSI L.L.

(16 - STRANDS TOTAL)

#### QUALITY CONTROL NOTE:

- -- STRAND AREA IS .153 IN. SQ.
- --- STRAND IS LOW LAX.
- --- INITIAL LOAD IS 30,982 # / STRAND.
- --- STIRRUPS UNDER STRAND.
- ---- REBAR TO BE ALL GRADE 60.
- --- CONCRETE STRENGTHS: 5500 PSI AT 28 DAYS 4000 PSI AT RELEASE
- --- ODOT 2005 SPECIFICATION.

# BILL OF MATERIALS

| NO         | ITEM                      | QTY/BEAM | NOTES                      | TOTAL                                                                                                                                                                                                                                                                                                                                                                                                                                                                                                                                                                                                                                                                                                                                                                                                                                                                                                                                                                                                                                                                                                                                                                                                                                                                                                                                                                                                                                                                                                                                                                                                                                                                                                                                                                                                                                                                                                                                                                                                                                                                                                                          |
|------------|---------------------------|----------|----------------------------|--------------------------------------------------------------------------------------------------------------------------------------------------------------------------------------------------------------------------------------------------------------------------------------------------------------------------------------------------------------------------------------------------------------------------------------------------------------------------------------------------------------------------------------------------------------------------------------------------------------------------------------------------------------------------------------------------------------------------------------------------------------------------------------------------------------------------------------------------------------------------------------------------------------------------------------------------------------------------------------------------------------------------------------------------------------------------------------------------------------------------------------------------------------------------------------------------------------------------------------------------------------------------------------------------------------------------------------------------------------------------------------------------------------------------------------------------------------------------------------------------------------------------------------------------------------------------------------------------------------------------------------------------------------------------------------------------------------------------------------------------------------------------------------------------------------------------------------------------------------------------------------------------------------------------------------------------------------------------------------------------------------------------------------------------------------------------------------------------------------------------------|
| 1          | BEAM WEIGHT               |          | 35,030 #                   |                                                                                                                                                                                                                                                                                                                                                                                                                                                                                                                                                                                                                                                                                                                                                                                                                                                                                                                                                                                                                                                                                                                                                                                                                                                                                                                                                                                                                                                                                                                                                                                                                                                                                                                                                                                                                                                                                                                                                                                                                                                                                                                                |
| 2          | CONCRETE                  | 8.4 CY.  |                            | 50.4 CY.                                                                                                                                                                                                                                                                                                                                                                                                                                                                                                                                                                                                                                                                                                                                                                                                                                                                                                                                                                                                                                                                                                                                                                                                                                                                                                                                                                                                                                                                                                                                                                                                                                                                                                                                                                                                                                                                                                                                                                                                                                                                                                                       |
| 3          | CALCIUM NITRITE (D.C.I.)  | 33.6 GAL | 4 - GAL. / CY.             | 201.6 GAL.                                                                                                                                                                                                                                                                                                                                                                                                                                                                                                                                                                                                                                                                                                                                                                                                                                                                                                                                                                                                                                                                                                                                                                                                                                                                                                                                                                                                                                                                                                                                                                                                                                                                                                                                                                                                                                                                                                                                                                                                                                                                                                                     |
| 14         | STRAND                    |          | 1/2" Ø STRAND 270 KSI L.L. | The state of the s |
| <i>J</i> 5 | RE - STEEL                |          | GRADE - 60                 | 5,304 #                                                                                                                                                                                                                                                                                                                                                                                                                                                                                                                                                                                                                                                                                                                                                                                                                                                                                                                                                                                                                                                                                                                                                                                                                                                                                                                                                                                                                                                                                                                                                                                                                                                                                                                                                                                                                                                                                                                                                                                                                                                                                                                        |
| 6          | VOID                      |          | 11 1/2" X 17 1/2"          | 453 L.F.                                                                                                                                                                                                                                                                                                                                                                                                                                                                                                                                                                                                                                                                                                                                                                                                                                                                                                                                                                                                                                                                                                                                                                                                                                                                                                                                                                                                                                                                                                                                                                                                                                                                                                                                                                                                                                                                                                                                                                                                                                                                                                                       |
| √7         | VOID DRAINS               |          | 3/4" Ø NON FERROUS         | 48 EA.                                                                                                                                                                                                                                                                                                                                                                                                                                                                                                                                                                                                                                                                                                                                                                                                                                                                                                                                                                                                                                                                                                                                                                                                                                                                                                                                                                                                                                                                                                                                                                                                                                                                                                                                                                                                                                                                                                                                                                                                                                                                                                                         |
| /8         | TIE ROD 12'-0"            |          | 1"Ø STEEL ROD              | 6 EA.                                                                                                                                                                                                                                                                                                                                                                                                                                                                                                                                                                                                                                                                                                                                                                                                                                                                                                                                                                                                                                                                                                                                                                                                                                                                                                                                                                                                                                                                                                                                                                                                                                                                                                                                                                                                                                                                                                                                                                                                                                                                                                                          |
|            | 8'-0"                     |          | 1"Ø STEEL ROD              | 3 EA.                                                                                                                                                                                                                                                                                                                                                                                                                                                                                                                                                                                                                                                                                                                                                                                                                                                                                                                                                                                                                                                                                                                                                                                                                                                                                                                                                                                                                                                                                                                                                                                                                                                                                                                                                                                                                                                                                                                                                                                                                                                                                                                          |
| 9          | TIE ROD SLEEVES           |          |                            | 96 L.F.                                                                                                                                                                                                                                                                                                                                                                                                                                                                                                                                                                                                                                                                                                                                                                                                                                                                                                                                                                                                                                                                                                                                                                                                                                                                                                                                                                                                                                                                                                                                                                                                                                                                                                                                                                                                                                                                                                                                                                                                                                                                                                                        |
| 10         | TYPE - B - ANCHORS        |          |                            | 28 EA.                                                                                                                                                                                                                                                                                                                                                                                                                                                                                                                                                                                                                                                                                                                                                                                                                                                                                                                                                                                                                                                                                                                                                                                                                                                                                                                                                                                                                                                                                                                                                                                                                                                                                                                                                                                                                                                                                                                                                                                                                                                                                                                         |
| /11        | TYPE - C - ANCHORS        |          |                            | 14 EA.                                                                                                                                                                                                                                                                                                                                                                                                                                                                                                                                                                                                                                                                                                                                                                                                                                                                                                                                                                                                                                                                                                                                                                                                                                                                                                                                                                                                                                                                                                                                                                                                                                                                                                                                                                                                                                                                                                                                                                                                                                                                                                                         |
| /12        | DOWELS & SLEEVES          |          |                            | 12 EA.                                                                                                                                                                                                                                                                                                                                                                                                                                                                                                                                                                                                                                                                                                                                                                                                                                                                                                                                                                                                                                                                                                                                                                                                                                                                                                                                                                                                                                                                                                                                                                                                                                                                                                                                                                                                                                                                                                                                                                                                                                                                                                                         |
| 13         | WASSER                    |          | MC - TAR                   | 0.5 GAL.                                                                                                                                                                                                                                                                                                                                                                                                                                                                                                                                                                                                                                                                                                                                                                                                                                                                                                                                                                                                                                                                                                                                                                                                                                                                                                                                                                                                                                                                                                                                                                                                                                                                                                                                                                                                                                                                                                                                                                                                                                                                                                                       |
| 14         | SILANE                    |          |                            | 2.2 GAL.                                                                                                                                                                                                                                                                                                                                                                                                                                                                                                                                                                                                                                                                                                                                                                                                                                                                                                                                                                                                                                                                                                                                                                                                                                                                                                                                                                                                                                                                                                                                                                                                                                                                                                                                                                                                                                                                                                                                                                                                                                                                                                                       |
| /15        | JUTE                      |          |                            | 235 L.F.                                                                                                                                                                                                                                                                                                                                                                                                                                                                                                                                                                                                                                                                                                                                                                                                                                                                                                                                                                                                                                                                                                                                                                                                                                                                                                                                                                                                                                                                                                                                                                                                                                                                                                                                                                                                                                                                                                                                                                                                                                                                                                                       |
| /16        | BEARING PADS              |          | 1" X 5" X 12" ,1 - LAM.    | 24 EA.                                                                                                                                                                                                                                                                                                                                                                                                                                                                                                                                                                                                                                                                                                                                                                                                                                                                                                                                                                                                                                                                                                                                                                                                                                                                                                                                                                                                                                                                                                                                                                                                                                                                                                                                                                                                                                                                                                                                                                                                                                                                                                                         |
| 17         | GUARDRAIL POST            |          | TYPE - 2                   | 14 EA.                                                                                                                                                                                                                                                                                                                                                                                                                                                                                                                                                                                                                                                                                                                                                                                                                                                                                                                                                                                                                                                                                                                                                                                                                                                                                                                                                                                                                                                                                                                                                                                                                                                                                                                                                                                                                                                                                                                                                                                                                                                                                                                         |
| 18         | OFF DECK POST             |          | SHIP LOOSE                 | 8 EA.                                                                                                                                                                                                                                                                                                                                                                                                                                                                                                                                                                                                                                                                                                                                                                                                                                                                                                                                                                                                                                                                                                                                                                                                                                                                                                                                                                                                                                                                                                                                                                                                                                                                                                                                                                                                                                                                                                                                                                                                                                                                                                                          |
| 19 20      | TUBULAR BACK UP           |          |                            | 125 L.F.                                                                                                                                                                                                                                                                                                                                                                                                                                                                                                                                                                                                                                                                                                                                                                                                                                                                                                                                                                                                                                                                                                                                                                                                                                                                                                                                                                                                                                                                                                                                                                                                                                                                                                                                                                                                                                                                                                                                                                                                                                                                                                                       |
| 21         | NON SHRINK GROUT ADDITIVE |          | 1 1/4 CY. GROUT, BY OTHERS | 11 LBS.                                                                                                                                                                                                                                                                                                                                                                                                                                                                                                                                                                                                                                                                                                                                                                                                                                                                                                                                                                                                                                                                                                                                                                                                                                                                                                                                                                                                                                                                                                                                                                                                                                                                                                                                                                                                                                                                                                                                                                                                                                                                                                                        |
| 21         | ASPHALT JOINT SEALER      |          | 1" X 2" X 50'              | 50 FT.                                                                                                                                                                                                                                                                                                                                                                                                                                                                                                                                                                                                                                                                                                                                                                                                                                                                                                                                                                                                                                                                                                                                                                                                                                                                                                                                                                                                                                                                                                                                                                                                                                                                                                                                                                                                                                                                                                                                                                                                                                                                                                                         |
| 21         | P.E.J.F.                  |          | 1/2" X 2" X 50'            | 8.5 S.F.                                                                                                                                                                                                                                                                                                                                                                                                                                                                                                                                                                                                                                                                                                                                                                                                                                                                                                                                                                                                                                                                                                                                                                                                                                                                                                                                                                                                                                                                                                                                                                                                                                                                                                                                                                                                                                                                                                                                                                                                                                                                                                                       |
|            |                           |          | 1 × 6 "× 6"                | 24 EA                                                                                                                                                                                                                                                                                                                                                                                                                                                                                                                                                                                                                                                                                                                                                                                                                                                                                                                                                                                                                                                                                                                                                                                                                                                                                                                                                                                                                                                                                                                                                                                                                                                                                                                                                                                                                                                                                                                                                                                                                                                                                                                          |

#### BEARING PAD LAYOUT (PLAN VIEW)

15 3/8"

1" X 5" X 12" LAMINATED ELASTOMERIC

1" X 6" X 6" P.E.J.F. -GROUT RETAINER (BY UPI)

BEARING PADS (50 - DUROMETER)

(BY UPI)

-1" X 2" ASPHALT JOINT SEALER

FULL WIDTH OF BRIDGE

12 5/16"

12 5/16"

12 5/16"