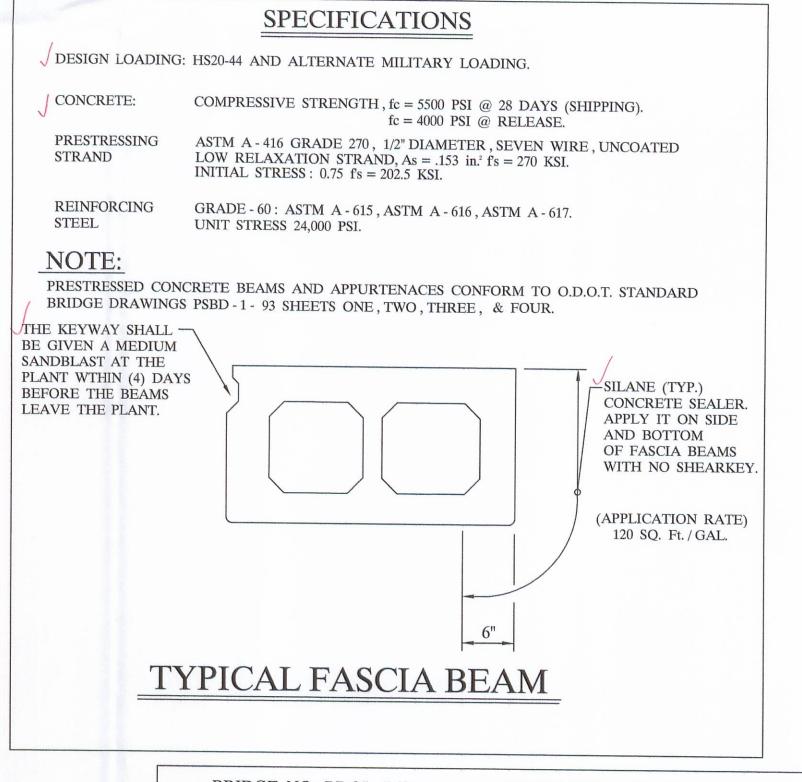

# PRESTRESSED CONCRETE BOX BEAM -AT RELEASE := 11/16" AT ERECTION = 13/16" LONG TERM = 111/16"