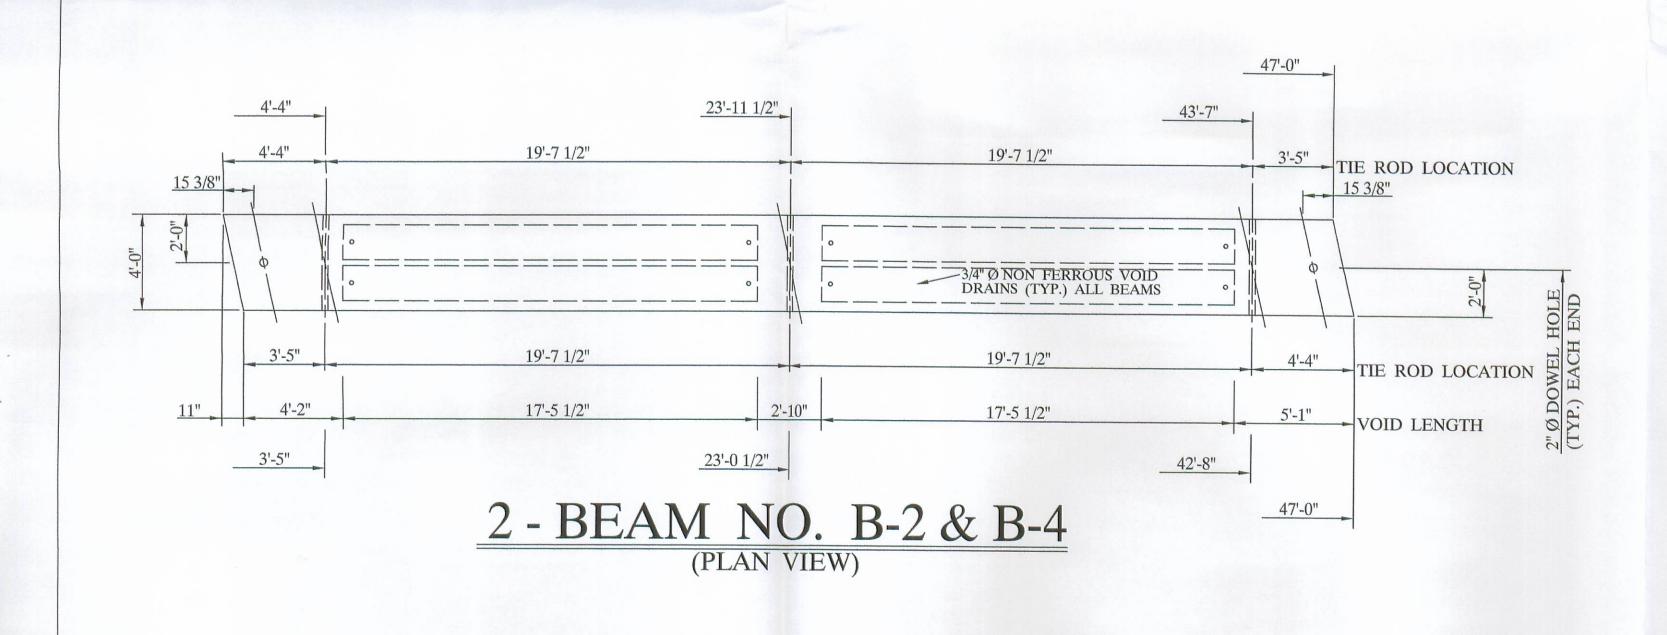

# UNITED PRECAST INC.

ROUNDHOUSE LANE MOUNT VERNON, OHIO PHONE: (740) 393-1121 FAX: (740) 393-0044

| TNG.  | DESCRIPTION:     | BOX BEAM DETAILS  SCALE:                |                     |      | DRAWN BY:<br>PHIL |                       |
|-------|------------------|-----------------------------------------|---------------------|------|-------------------|-----------------------|
| 43050 | JOB NAME:        | BRIDGE NO. BR 35 - 5.40<br>LOGAN COUNTY |                     |      |                   |                       |
|       | DATE:  MARCH 200 | 07                                      | APPROVED BY: E.O.C. | 4/7/ | / 07              | DRAWING NO.<br>2 OF 4 |

This drawing is the property of United Precast, Inc. or one of its affilliates and may contain information that is confidential or priviledge. You are hereby notified that any disclosure, distribution or copying of the contents is prohibited without prior written consent from United Precast, Inc.