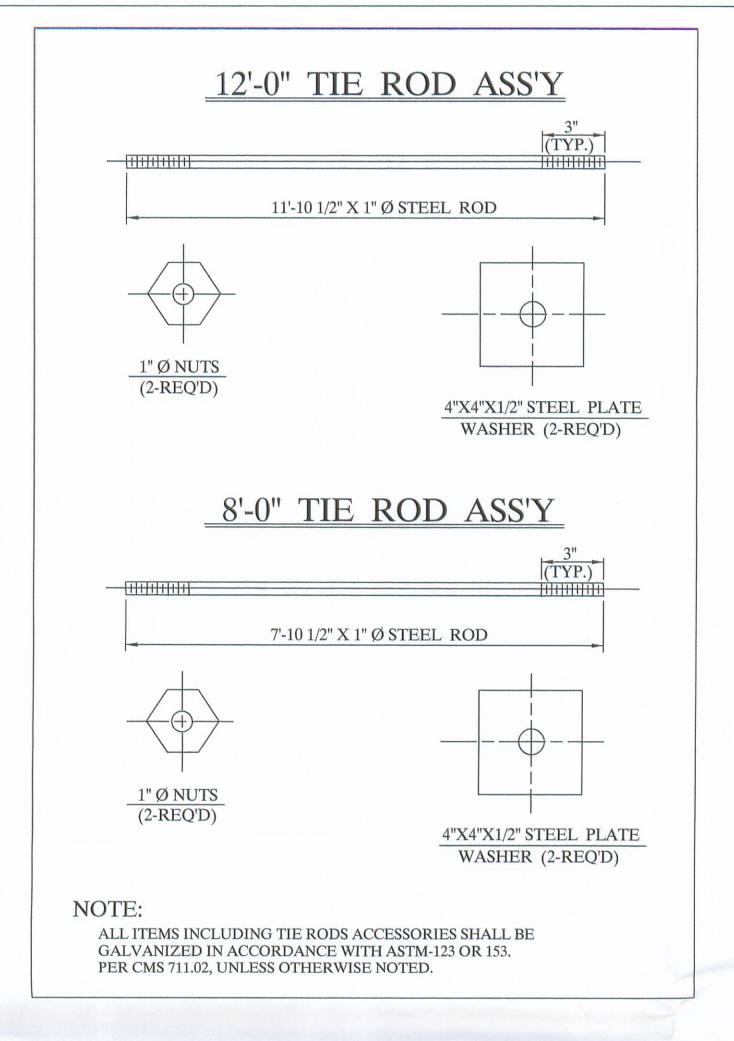

# BILL OF MATERIALS

| NO         | ITEM                      | QTY/BEAM | NOTES                      | TOTAL                                                                                                                                                                                                                                                                                                                                                                                                                                                                                                                                                                                                                                                                                                                                                                                                                                                                                                                                                                                                                                                                                                                                                                                                                                                                                                                                                                                                                                                                                                                                                                                                                                                                                                                                                                                                                                                                                                                                                                                                                                                                                                                          |
|------------|---------------------------|----------|----------------------------|--------------------------------------------------------------------------------------------------------------------------------------------------------------------------------------------------------------------------------------------------------------------------------------------------------------------------------------------------------------------------------------------------------------------------------------------------------------------------------------------------------------------------------------------------------------------------------------------------------------------------------------------------------------------------------------------------------------------------------------------------------------------------------------------------------------------------------------------------------------------------------------------------------------------------------------------------------------------------------------------------------------------------------------------------------------------------------------------------------------------------------------------------------------------------------------------------------------------------------------------------------------------------------------------------------------------------------------------------------------------------------------------------------------------------------------------------------------------------------------------------------------------------------------------------------------------------------------------------------------------------------------------------------------------------------------------------------------------------------------------------------------------------------------------------------------------------------------------------------------------------------------------------------------------------------------------------------------------------------------------------------------------------------------------------------------------------------------------------------------------------------|
| 1          | BEAM WEIGHT               |          | 35,030 #                   |                                                                                                                                                                                                                                                                                                                                                                                                                                                                                                                                                                                                                                                                                                                                                                                                                                                                                                                                                                                                                                                                                                                                                                                                                                                                                                                                                                                                                                                                                                                                                                                                                                                                                                                                                                                                                                                                                                                                                                                                                                                                                                                                |
| 2          | CONCRETE                  | 8.4 CY.  |                            | 50.4 CY.                                                                                                                                                                                                                                                                                                                                                                                                                                                                                                                                                                                                                                                                                                                                                                                                                                                                                                                                                                                                                                                                                                                                                                                                                                                                                                                                                                                                                                                                                                                                                                                                                                                                                                                                                                                                                                                                                                                                                                                                                                                                                                                       |
| 3          | CALCIUM NITRITE (D.C.I.)  | 33.6 GAL | 4 - GAL. / CY.             | 201.6 GAL.                                                                                                                                                                                                                                                                                                                                                                                                                                                                                                                                                                                                                                                                                                                                                                                                                                                                                                                                                                                                                                                                                                                                                                                                                                                                                                                                                                                                                                                                                                                                                                                                                                                                                                                                                                                                                                                                                                                                                                                                                                                                                                                     |
| 14         | STRAND                    |          | 1/2" Ø STRAND 270 KSI L.L. | The state of the s |
| <i>J</i> 5 | RE - STEEL                |          | GRADE - 60                 | 5,304 #                                                                                                                                                                                                                                                                                                                                                                                                                                                                                                                                                                                                                                                                                                                                                                                                                                                                                                                                                                                                                                                                                                                                                                                                                                                                                                                                                                                                                                                                                                                                                                                                                                                                                                                                                                                                                                                                                                                                                                                                                                                                                                                        |
| 6          | VOID                      |          | 11 1/2" X 17 1/2"          | 453 L.F.                                                                                                                                                                                                                                                                                                                                                                                                                                                                                                                                                                                                                                                                                                                                                                                                                                                                                                                                                                                                                                                                                                                                                                                                                                                                                                                                                                                                                                                                                                                                                                                                                                                                                                                                                                                                                                                                                                                                                                                                                                                                                                                       |
| √7         | VOID DRAINS               |          | 3/4" Ø NON FERROUS         | 48 EA.                                                                                                                                                                                                                                                                                                                                                                                                                                                                                                                                                                                                                                                                                                                                                                                                                                                                                                                                                                                                                                                                                                                                                                                                                                                                                                                                                                                                                                                                                                                                                                                                                                                                                                                                                                                                                                                                                                                                                                                                                                                                                                                         |
| /8         | TIE ROD 12'-0"            |          | 1"Ø STEEL ROD              | 6 EA.                                                                                                                                                                                                                                                                                                                                                                                                                                                                                                                                                                                                                                                                                                                                                                                                                                                                                                                                                                                                                                                                                                                                                                                                                                                                                                                                                                                                                                                                                                                                                                                                                                                                                                                                                                                                                                                                                                                                                                                                                                                                                                                          |
|            | 8'-0"                     |          | 1"Ø STEEL ROD              | 3 EA.                                                                                                                                                                                                                                                                                                                                                                                                                                                                                                                                                                                                                                                                                                                                                                                                                                                                                                                                                                                                                                                                                                                                                                                                                                                                                                                                                                                                                                                                                                                                                                                                                                                                                                                                                                                                                                                                                                                                                                                                                                                                                                                          |
| 9          | TIE ROD SLEEVES           |          |                            | 96 L.F.                                                                                                                                                                                                                                                                                                                                                                                                                                                                                                                                                                                                                                                                                                                                                                                                                                                                                                                                                                                                                                                                                                                                                                                                                                                                                                                                                                                                                                                                                                                                                                                                                                                                                                                                                                                                                                                                                                                                                                                                                                                                                                                        |
| 10         | TYPE - B - ANCHORS        |          |                            | 28 EA.                                                                                                                                                                                                                                                                                                                                                                                                                                                                                                                                                                                                                                                                                                                                                                                                                                                                                                                                                                                                                                                                                                                                                                                                                                                                                                                                                                                                                                                                                                                                                                                                                                                                                                                                                                                                                                                                                                                                                                                                                                                                                                                         |
| /11        | TYPE - C - ANCHORS        |          |                            | 14 EA.                                                                                                                                                                                                                                                                                                                                                                                                                                                                                                                                                                                                                                                                                                                                                                                                                                                                                                                                                                                                                                                                                                                                                                                                                                                                                                                                                                                                                                                                                                                                                                                                                                                                                                                                                                                                                                                                                                                                                                                                                                                                                                                         |
| /12        | DOWELS & SLEEVES          |          |                            | 12 EA.                                                                                                                                                                                                                                                                                                                                                                                                                                                                                                                                                                                                                                                                                                                                                                                                                                                                                                                                                                                                                                                                                                                                                                                                                                                                                                                                                                                                                                                                                                                                                                                                                                                                                                                                                                                                                                                                                                                                                                                                                                                                                                                         |
| 13         | WASSER                    |          | MC - TAR                   | 0.5 GAL.                                                                                                                                                                                                                                                                                                                                                                                                                                                                                                                                                                                                                                                                                                                                                                                                                                                                                                                                                                                                                                                                                                                                                                                                                                                                                                                                                                                                                                                                                                                                                                                                                                                                                                                                                                                                                                                                                                                                                                                                                                                                                                                       |
| 14         | SILANE                    |          |                            | 2.2 GAL.                                                                                                                                                                                                                                                                                                                                                                                                                                                                                                                                                                                                                                                                                                                                                                                                                                                                                                                                                                                                                                                                                                                                                                                                                                                                                                                                                                                                                                                                                                                                                                                                                                                                                                                                                                                                                                                                                                                                                                                                                                                                                                                       |
| /15        | JUTE                      |          |                            | 235 L.F.                                                                                                                                                                                                                                                                                                                                                                                                                                                                                                                                                                                                                                                                                                                                                                                                                                                                                                                                                                                                                                                                                                                                                                                                                                                                                                                                                                                                                                                                                                                                                                                                                                                                                                                                                                                                                                                                                                                                                                                                                                                                                                                       |
| /16        | BEARING PADS              |          | 1" X 5" X 12" ,1 - LAM.    | 24 EA.                                                                                                                                                                                                                                                                                                                                                                                                                                                                                                                                                                                                                                                                                                                                                                                                                                                                                                                                                                                                                                                                                                                                                                                                                                                                                                                                                                                                                                                                                                                                                                                                                                                                                                                                                                                                                                                                                                                                                                                                                                                                                                                         |
| 17         | GUARDRAIL POST            |          | TYPE - 2                   | 14 EA.                                                                                                                                                                                                                                                                                                                                                                                                                                                                                                                                                                                                                                                                                                                                                                                                                                                                                                                                                                                                                                                                                                                                                                                                                                                                                                                                                                                                                                                                                                                                                                                                                                                                                                                                                                                                                                                                                                                                                                                                                                                                                                                         |
| 18         | OFF DECK POST             |          | SHIP LOOSE                 | 8 EA.                                                                                                                                                                                                                                                                                                                                                                                                                                                                                                                                                                                                                                                                                                                                                                                                                                                                                                                                                                                                                                                                                                                                                                                                                                                                                                                                                                                                                                                                                                                                                                                                                                                                                                                                                                                                                                                                                                                                                                                                                                                                                                                          |
| 19 20      | TUBULAR BACK UP           |          |                            | 125 L.F.                                                                                                                                                                                                                                                                                                                                                                                                                                                                                                                                                                                                                                                                                                                                                                                                                                                                                                                                                                                                                                                                                                                                                                                                                                                                                                                                                                                                                                                                                                                                                                                                                                                                                                                                                                                                                                                                                                                                                                                                                                                                                                                       |
| 21         | NON SHRINK GROUT ADDITIVE |          | 1 1/4 CY. GROUT, BY OTHERS | 11 LBS.                                                                                                                                                                                                                                                                                                                                                                                                                                                                                                                                                                                                                                                                                                                                                                                                                                                                                                                                                                                                                                                                                                                                                                                                                                                                                                                                                                                                                                                                                                                                                                                                                                                                                                                                                                                                                                                                                                                                                                                                                                                                                                                        |
| 21         | ASPHALT JOINT SEALER      |          | 1" X 2" X 50'              | 50 FT.                                                                                                                                                                                                                                                                                                                                                                                                                                                                                                                                                                                                                                                                                                                                                                                                                                                                                                                                                                                                                                                                                                                                                                                                                                                                                                                                                                                                                                                                                                                                                                                                                                                                                                                                                                                                                                                                                                                                                                                                                                                                                                                         |
| 21         | P.E.J.F.                  |          | 1/2" X 2" X 50'            | 8.5 S.F.                                                                                                                                                                                                                                                                                                                                                                                                                                                                                                                                                                                                                                                                                                                                                                                                                                                                                                                                                                                                                                                                                                                                                                                                                                                                                                                                                                                                                                                                                                                                                                                                                                                                                                                                                                                                                                                                                                                                                                                                                                                                                                                       |
|            |                           |          | 1 × 6 "× 6"                | 24 EA                                                                                                                                                                                                                                                                                                                                                                                                                                                                                                                                                                                                                                                                                                                                                                                                                                                                                                                                                                                                                                                                                                                                                                                                                                                                                                                                                                                                                                                                                                                                                                                                                                                                                                                                                                                                                                                                                                                                                                                                                                                                                                                          |