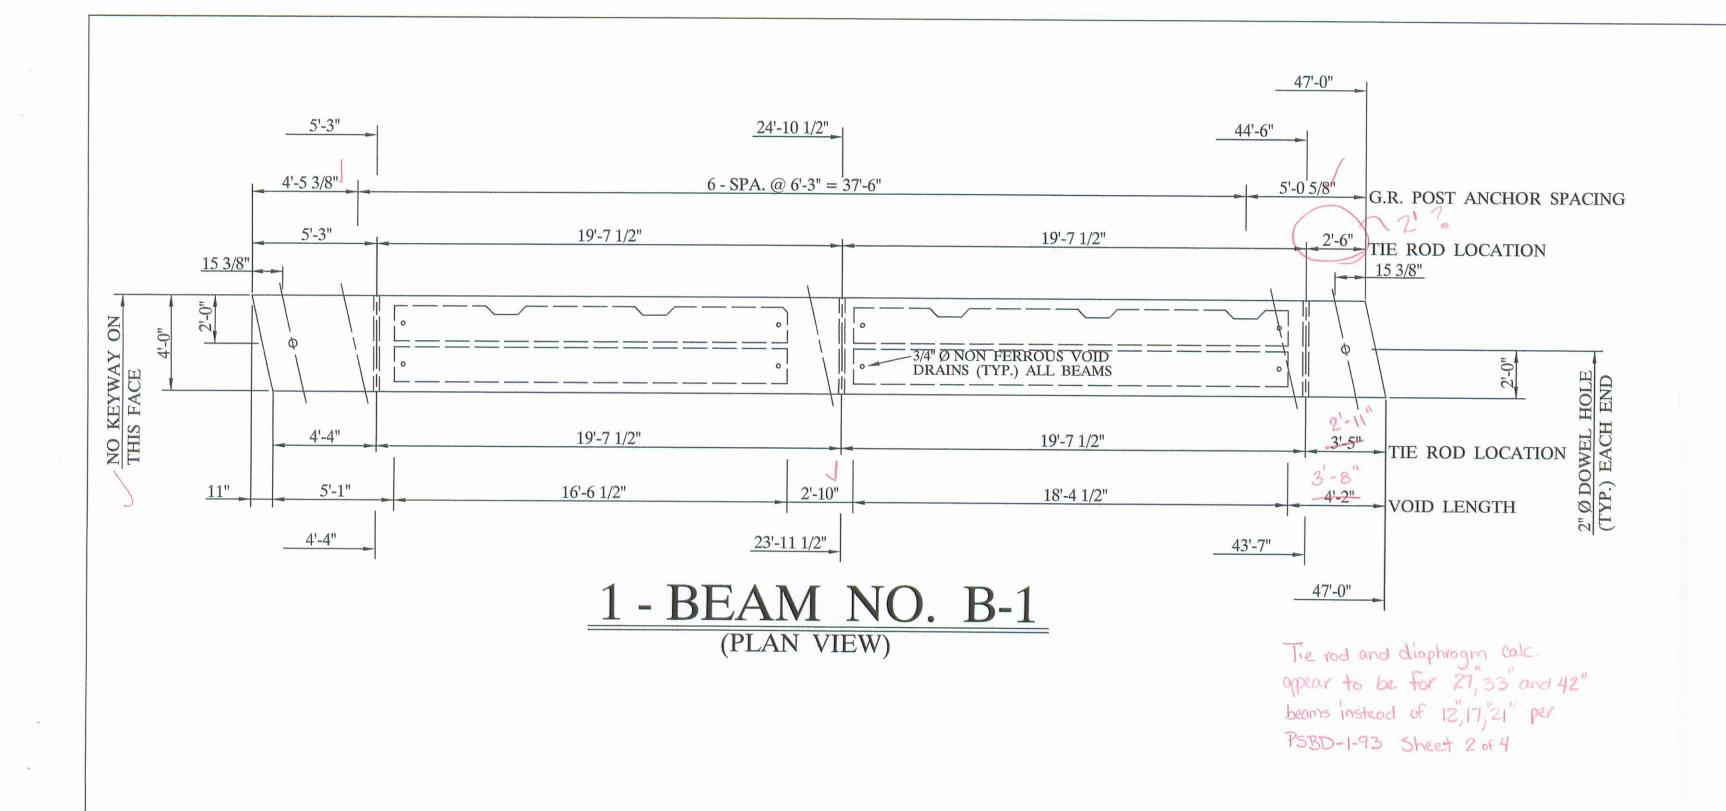

# BILL OF MATERIALS

| NO         | ITEM                      | QTY/BEAM | NOTES                      | TOTAL                                                                                                                                                                                                                                                                                                                                                                                                                                                                                                                                                                                                                                                                                                                                                                                                                                                                                                                                                                                                                                                                                                                                                                                                                                                                                                                                                                                                                                                                                                                                                                                                                                                                                                                                                                                                                                                                                                                                                                                                                                                                                                                          |
|------------|---------------------------|----------|----------------------------|--------------------------------------------------------------------------------------------------------------------------------------------------------------------------------------------------------------------------------------------------------------------------------------------------------------------------------------------------------------------------------------------------------------------------------------------------------------------------------------------------------------------------------------------------------------------------------------------------------------------------------------------------------------------------------------------------------------------------------------------------------------------------------------------------------------------------------------------------------------------------------------------------------------------------------------------------------------------------------------------------------------------------------------------------------------------------------------------------------------------------------------------------------------------------------------------------------------------------------------------------------------------------------------------------------------------------------------------------------------------------------------------------------------------------------------------------------------------------------------------------------------------------------------------------------------------------------------------------------------------------------------------------------------------------------------------------------------------------------------------------------------------------------------------------------------------------------------------------------------------------------------------------------------------------------------------------------------------------------------------------------------------------------------------------------------------------------------------------------------------------------|
| 1          | BEAM WEIGHT               |          | 35,030 #                   |                                                                                                                                                                                                                                                                                                                                                                                                                                                                                                                                                                                                                                                                                                                                                                                                                                                                                                                                                                                                                                                                                                                                                                                                                                                                                                                                                                                                                                                                                                                                                                                                                                                                                                                                                                                                                                                                                                                                                                                                                                                                                                                                |
| 2          | CONCRETE                  | 8.4 CY.  |                            | 50.4 CY.                                                                                                                                                                                                                                                                                                                                                                                                                                                                                                                                                                                                                                                                                                                                                                                                                                                                                                                                                                                                                                                                                                                                                                                                                                                                                                                                                                                                                                                                                                                                                                                                                                                                                                                                                                                                                                                                                                                                                                                                                                                                                                                       |
| 3          | CALCIUM NITRITE (D.C.I.)  | 33.6 GAL | 4 - GAL. / CY.             | 201.6 GAL.                                                                                                                                                                                                                                                                                                                                                                                                                                                                                                                                                                                                                                                                                                                                                                                                                                                                                                                                                                                                                                                                                                                                                                                                                                                                                                                                                                                                                                                                                                                                                                                                                                                                                                                                                                                                                                                                                                                                                                                                                                                                                                                     |
| 14         | STRAND                    |          | 1/2" Ø STRAND 270 KSI L.L. | The state of the s |
| <i>J</i> 5 | RE - STEEL                |          | GRADE - 60                 | 5,304 #                                                                                                                                                                                                                                                                                                                                                                                                                                                                                                                                                                                                                                                                                                                                                                                                                                                                                                                                                                                                                                                                                                                                                                                                                                                                                                                                                                                                                                                                                                                                                                                                                                                                                                                                                                                                                                                                                                                                                                                                                                                                                                                        |
| 6          | VOID                      |          | 11 1/2" X 17 1/2"          | 453 L.F.                                                                                                                                                                                                                                                                                                                                                                                                                                                                                                                                                                                                                                                                                                                                                                                                                                                                                                                                                                                                                                                                                                                                                                                                                                                                                                                                                                                                                                                                                                                                                                                                                                                                                                                                                                                                                                                                                                                                                                                                                                                                                                                       |
| √7         | VOID DRAINS               |          | 3/4" Ø NON FERROUS         | 48 EA.                                                                                                                                                                                                                                                                                                                                                                                                                                                                                                                                                                                                                                                                                                                                                                                                                                                                                                                                                                                                                                                                                                                                                                                                                                                                                                                                                                                                                                                                                                                                                                                                                                                                                                                                                                                                                                                                                                                                                                                                                                                                                                                         |
| /8         | TIE ROD 12'-0"            |          | 1"Ø STEEL ROD              | 6 EA.                                                                                                                                                                                                                                                                                                                                                                                                                                                                                                                                                                                                                                                                                                                                                                                                                                                                                                                                                                                                                                                                                                                                                                                                                                                                                                                                                                                                                                                                                                                                                                                                                                                                                                                                                                                                                                                                                                                                                                                                                                                                                                                          |
|            | 8'-0"                     |          | 1"Ø STEEL ROD              | 3 EA.                                                                                                                                                                                                                                                                                                                                                                                                                                                                                                                                                                                                                                                                                                                                                                                                                                                                                                                                                                                                                                                                                                                                                                                                                                                                                                                                                                                                                                                                                                                                                                                                                                                                                                                                                                                                                                                                                                                                                                                                                                                                                                                          |
| 9          | TIE ROD SLEEVES           |          |                            | 96 L.F.                                                                                                                                                                                                                                                                                                                                                                                                                                                                                                                                                                                                                                                                                                                                                                                                                                                                                                                                                                                                                                                                                                                                                                                                                                                                                                                                                                                                                                                                                                                                                                                                                                                                                                                                                                                                                                                                                                                                                                                                                                                                                                                        |
| 10         | TYPE - B - ANCHORS        |          |                            | 28 EA.                                                                                                                                                                                                                                                                                                                                                                                                                                                                                                                                                                                                                                                                                                                                                                                                                                                                                                                                                                                                                                                                                                                                                                                                                                                                                                                                                                                                                                                                                                                                                                                                                                                                                                                                                                                                                                                                                                                                                                                                                                                                                                                         |
| /11        | TYPE - C - ANCHORS        |          |                            | 14 EA.                                                                                                                                                                                                                                                                                                                                                                                                                                                                                                                                                                                                                                                                                                                                                                                                                                                                                                                                                                                                                                                                                                                                                                                                                                                                                                                                                                                                                                                                                                                                                                                                                                                                                                                                                                                                                                                                                                                                                                                                                                                                                                                         |
| /12        | DOWELS & SLEEVES          |          |                            | 12 EA.                                                                                                                                                                                                                                                                                                                                                                                                                                                                                                                                                                                                                                                                                                                                                                                                                                                                                                                                                                                                                                                                                                                                                                                                                                                                                                                                                                                                                                                                                                                                                                                                                                                                                                                                                                                                                                                                                                                                                                                                                                                                                                                         |
| 13         | WASSER                    |          | MC - TAR                   | 0.5 GAL.                                                                                                                                                                                                                                                                                                                                                                                                                                                                                                                                                                                                                                                                                                                                                                                                                                                                                                                                                                                                                                                                                                                                                                                                                                                                                                                                                                                                                                                                                                                                                                                                                                                                                                                                                                                                                                                                                                                                                                                                                                                                                                                       |
| 14         | SILANE                    |          |                            | 2.2 GAL.                                                                                                                                                                                                                                                                                                                                                                                                                                                                                                                                                                                                                                                                                                                                                                                                                                                                                                                                                                                                                                                                                                                                                                                                                                                                                                                                                                                                                                                                                                                                                                                                                                                                                                                                                                                                                                                                                                                                                                                                                                                                                                                       |
| /15        | JUTE                      |          |                            | 235 L.F.                                                                                                                                                                                                                                                                                                                                                                                                                                                                                                                                                                                                                                                                                                                                                                                                                                                                                                                                                                                                                                                                                                                                                                                                                                                                                                                                                                                                                                                                                                                                                                                                                                                                                                                                                                                                                                                                                                                                                                                                                                                                                                                       |
| /16        | BEARING PADS              |          | 1" X 5" X 12" ,1 - LAM.    | 24 EA.                                                                                                                                                                                                                                                                                                                                                                                                                                                                                                                                                                                                                                                                                                                                                                                                                                                                                                                                                                                                                                                                                                                                                                                                                                                                                                                                                                                                                                                                                                                                                                                                                                                                                                                                                                                                                                                                                                                                                                                                                                                                                                                         |
| 17         | GUARDRAIL POST            |          | TYPE - 2                   | 14 EA.                                                                                                                                                                                                                                                                                                                                                                                                                                                                                                                                                                                                                                                                                                                                                                                                                                                                                                                                                                                                                                                                                                                                                                                                                                                                                                                                                                                                                                                                                                                                                                                                                                                                                                                                                                                                                                                                                                                                                                                                                                                                                                                         |
| 18         | OFF DECK POST             |          | SHIP LOOSE                 | 8 EA.                                                                                                                                                                                                                                                                                                                                                                                                                                                                                                                                                                                                                                                                                                                                                                                                                                                                                                                                                                                                                                                                                                                                                                                                                                                                                                                                                                                                                                                                                                                                                                                                                                                                                                                                                                                                                                                                                                                                                                                                                                                                                                                          |
| 19 20      | TUBULAR BACK UP           |          |                            | 125 L.F.                                                                                                                                                                                                                                                                                                                                                                                                                                                                                                                                                                                                                                                                                                                                                                                                                                                                                                                                                                                                                                                                                                                                                                                                                                                                                                                                                                                                                                                                                                                                                                                                                                                                                                                                                                                                                                                                                                                                                                                                                                                                                                                       |
| 21         | NON SHRINK GROUT ADDITIVE |          | 1 1/4 CY. GROUT, BY OTHERS | 11 LBS.                                                                                                                                                                                                                                                                                                                                                                                                                                                                                                                                                                                                                                                                                                                                                                                                                                                                                                                                                                                                                                                                                                                                                                                                                                                                                                                                                                                                                                                                                                                                                                                                                                                                                                                                                                                                                                                                                                                                                                                                                                                                                                                        |
| 21         | ASPHALT JOINT SEALER      |          | 1" X 2" X 50'              | 50 FT.                                                                                                                                                                                                                                                                                                                                                                                                                                                                                                                                                                                                                                                                                                                                                                                                                                                                                                                                                                                                                                                                                                                                                                                                                                                                                                                                                                                                                                                                                                                                                                                                                                                                                                                                                                                                                                                                                                                                                                                                                                                                                                                         |
| 21         | P.E.J.F.                  |          | 1/2" X 2" X 50'            | 8.5 S.F.                                                                                                                                                                                                                                                                                                                                                                                                                                                                                                                                                                                                                                                                                                                                                                                                                                                                                                                                                                                                                                                                                                                                                                                                                                                                                                                                                                                                                                                                                                                                                                                                                                                                                                                                                                                                                                                                                                                                                                                                                                                                                                                       |
|            |                           |          | 1 × 6 "× 6"                | 24 EA                                                                                                                                                                                                                                                                                                                                                                                                                                                                                                                                                                                                                                                                                                                                                                                                                                                                                                                                                                                                                                                                                                                                                                                                                                                                                                                                                                                                                                                                                                                                                                                                                                                                                                                                                                                                                                                                                                                                                                                                                                                                                                                          |

12 5/16"

12 5/16"

12 5/16"