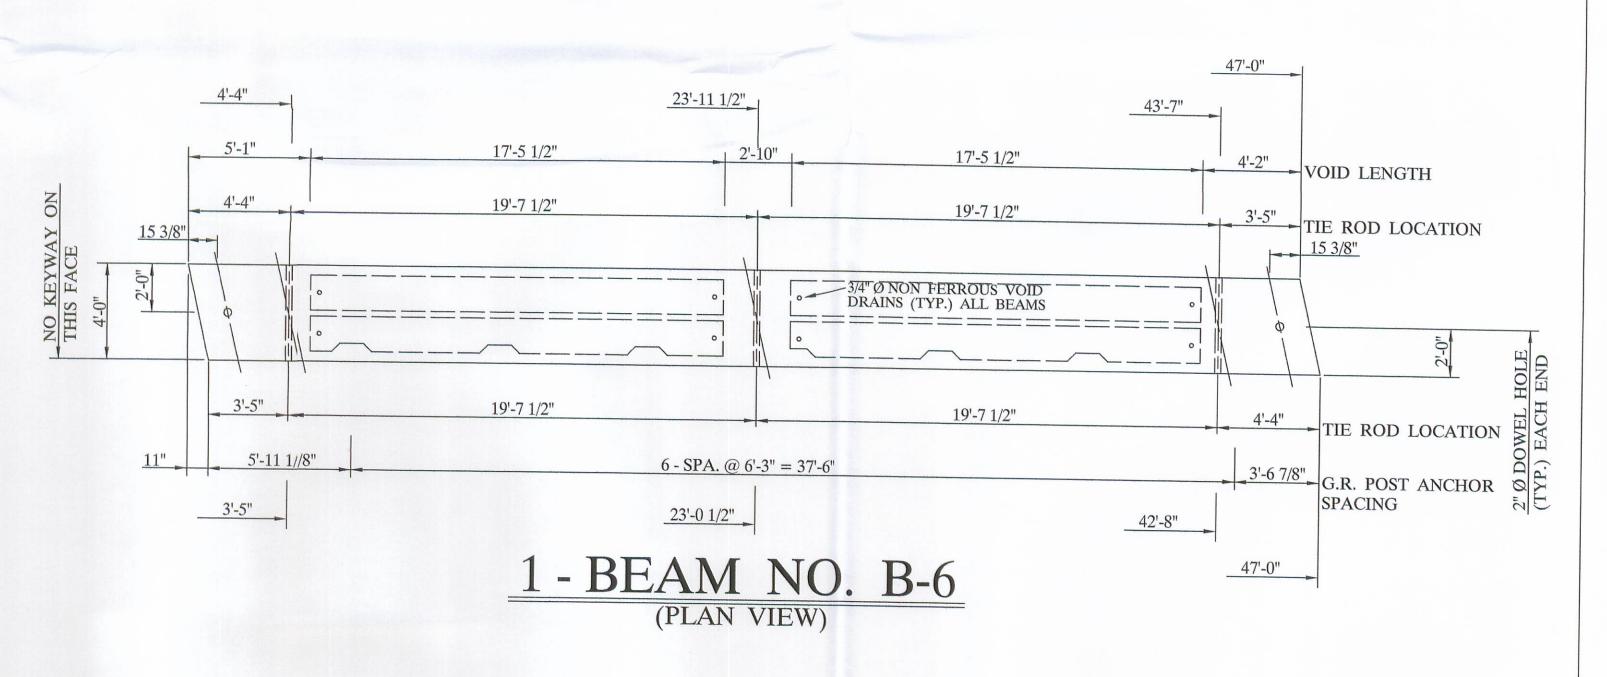

# UNITED PRECAST INC.

ROUNDHOUSE LANE MOUNT VERNON, OHIO PHONE: (740) 393-1121 FAX: (740) 393-0044

| TNG.  | DESCRIPTION:     | BOX BEAM DETAILS  SCALE:                |                     |      | DRAWN BY:<br>PHIL |                       |
|-------|------------------|-----------------------------------------|---------------------|------|-------------------|-----------------------|
| 43050 | JOB NAME:        | BRIDGE NO. BR 35 - 5.40<br>LOGAN COUNTY |                     |      |                   |                       |
|       | DATE:  MARCH 200 | 07                                      | APPROVED BY: E.O.C. | 4/7/ | / 07              | DRAWING NO.<br>2 OF 4 |

This drawing is the property of United Precast, Inc. or one of its affilliates and may contain information that is confidential or priviledge. You are hereby notified that any disclosure, distribution or copying of the contents is prohibited without prior written consent from United Precast, Inc.