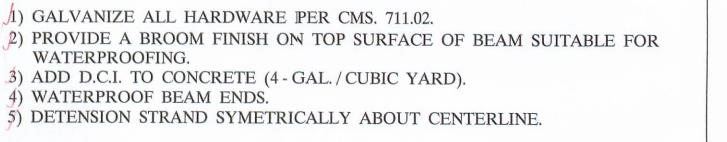

SPO. # 2038

-C/L OF 2"Ø DOWEL HOLE

1 1/2"

BEAMS ALONG WITH COUNTY NAME

16 - 1/2" Ø STRAND 270 KSI L.L.

(16 - STRANDS TOTAL)

#### QUALITY CONTROL NOTE:

- -- STRAND AREA IS .153 IN. SQ.
- --- STRAND IS LOW LAX.
- --- INITIAL LOAD IS 30,982 # / STRAND.
- --- STIRRUPS UNDER STRAND.
- ---- REBAR TO BE ALL GRADE 60.
- --- CONCRETE STRENGTHS: 5500 PSI AT 28 DAYS 4000 PSI AT RELEASE
- --- ODOT 2005 SPECIFICATION.

# PRESTRESSED CONCRETE BOX BEAM -AT RELEASE := 11/16" AT ERECTION = 13/16" LONG TERM = 111/16"

#### CAMBER DETAIL (ELEVATION)

# BILL OF MATERIALS

| NO         | ITEM                      | QTY/BEAM | NOTES                      | TOTAL                                                                                                                                                                                                                                                                                                                                                                                                                                                                                                                                                                                                                                                                                                                                                                                                                                                                                                                                                                                                                                                                                                                                                                                                                                                                                                                                                                                                                                                                                                                                                                                                                                                                                                                                                                                                                                                                                                                                                                                                                                                                                                                          |
|------------|---------------------------|----------|----------------------------|--------------------------------------------------------------------------------------------------------------------------------------------------------------------------------------------------------------------------------------------------------------------------------------------------------------------------------------------------------------------------------------------------------------------------------------------------------------------------------------------------------------------------------------------------------------------------------------------------------------------------------------------------------------------------------------------------------------------------------------------------------------------------------------------------------------------------------------------------------------------------------------------------------------------------------------------------------------------------------------------------------------------------------------------------------------------------------------------------------------------------------------------------------------------------------------------------------------------------------------------------------------------------------------------------------------------------------------------------------------------------------------------------------------------------------------------------------------------------------------------------------------------------------------------------------------------------------------------------------------------------------------------------------------------------------------------------------------------------------------------------------------------------------------------------------------------------------------------------------------------------------------------------------------------------------------------------------------------------------------------------------------------------------------------------------------------------------------------------------------------------------|
| 1          | BEAM WEIGHT               |          | 35,030 #                   |                                                                                                                                                                                                                                                                                                                                                                                                                                                                                                                                                                                                                                                                                                                                                                                                                                                                                                                                                                                                                                                                                                                                                                                                                                                                                                                                                                                                                                                                                                                                                                                                                                                                                                                                                                                                                                                                                                                                                                                                                                                                                                                                |
| 2          | CONCRETE                  | 8.4 CY.  |                            | 50.4 CY.                                                                                                                                                                                                                                                                                                                                                                                                                                                                                                                                                                                                                                                                                                                                                                                                                                                                                                                                                                                                                                                                                                                                                                                                                                                                                                                                                                                                                                                                                                                                                                                                                                                                                                                                                                                                                                                                                                                                                                                                                                                                                                                       |
| 3          | CALCIUM NITRITE (D.C.I.)  | 33.6 GAL | 4 - GAL. / CY.             | 201.6 GAL.                                                                                                                                                                                                                                                                                                                                                                                                                                                                                                                                                                                                                                                                                                                                                                                                                                                                                                                                                                                                                                                                                                                                                                                                                                                                                                                                                                                                                                                                                                                                                                                                                                                                                                                                                                                                                                                                                                                                                                                                                                                                                                                     |
| 14         | STRAND                    |          | 1/2" Ø STRAND 270 KSI L.L. | The state of the s |
| <i>J</i> 5 | RE - STEEL                |          | GRADE - 60                 | 5,304 #                                                                                                                                                                                                                                                                                                                                                                                                                                                                                                                                                                                                                                                                                                                                                                                                                                                                                                                                                                                                                                                                                                                                                                                                                                                                                                                                                                                                                                                                                                                                                                                                                                                                                                                                                                                                                                                                                                                                                                                                                                                                                                                        |
| 6          | VOID                      |          | 11 1/2" X 17 1/2"          | 453 L.F.                                                                                                                                                                                                                                                                                                                                                                                                                                                                                                                                                                                                                                                                                                                                                                                                                                                                                                                                                                                                                                                                                                                                                                                                                                                                                                                                                                                                                                                                                                                                                                                                                                                                                                                                                                                                                                                                                                                                                                                                                                                                                                                       |
| √7         | VOID DRAINS               |          | 3/4" Ø NON FERROUS         | 48 EA.                                                                                                                                                                                                                                                                                                                                                                                                                                                                                                                                                                                                                                                                                                                                                                                                                                                                                                                                                                                                                                                                                                                                                                                                                                                                                                                                                                                                                                                                                                                                                                                                                                                                                                                                                                                                                                                                                                                                                                                                                                                                                                                         |
| /8         | TIE ROD 12'-0"            |          | 1"Ø STEEL ROD              | 6 EA.                                                                                                                                                                                                                                                                                                                                                                                                                                                                                                                                                                                                                                                                                                                                                                                                                                                                                                                                                                                                                                                                                                                                                                                                                                                                                                                                                                                                                                                                                                                                                                                                                                                                                                                                                                                                                                                                                                                                                                                                                                                                                                                          |
|            | 8'-0"                     |          | 1"Ø STEEL ROD              | 3 EA.                                                                                                                                                                                                                                                                                                                                                                                                                                                                                                                                                                                                                                                                                                                                                                                                                                                                                                                                                                                                                                                                                                                                                                                                                                                                                                                                                                                                                                                                                                                                                                                                                                                                                                                                                                                                                                                                                                                                                                                                                                                                                                                          |
| 9          | TIE ROD SLEEVES           |          |                            | 96 L.F.                                                                                                                                                                                                                                                                                                                                                                                                                                                                                                                                                                                                                                                                                                                                                                                                                                                                                                                                                                                                                                                                                                                                                                                                                                                                                                                                                                                                                                                                                                                                                                                                                                                                                                                                                                                                                                                                                                                                                                                                                                                                                                                        |
| 10         | TYPE - B - ANCHORS        |          |                            | 28 EA.                                                                                                                                                                                                                                                                                                                                                                                                                                                                                                                                                                                                                                                                                                                                                                                                                                                                                                                                                                                                                                                                                                                                                                                                                                                                                                                                                                                                                                                                                                                                                                                                                                                                                                                                                                                                                                                                                                                                                                                                                                                                                                                         |
| /11        | TYPE - C - ANCHORS        |          |                            | 14 EA.                                                                                                                                                                                                                                                                                                                                                                                                                                                                                                                                                                                                                                                                                                                                                                                                                                                                                                                                                                                                                                                                                                                                                                                                                                                                                                                                                                                                                                                                                                                                                                                                                                                                                                                                                                                                                                                                                                                                                                                                                                                                                                                         |
| /12        | DOWELS & SLEEVES          |          |                            | 12 EA.                                                                                                                                                                                                                                                                                                                                                                                                                                                                                                                                                                                                                                                                                                                                                                                                                                                                                                                                                                                                                                                                                                                                                                                                                                                                                                                                                                                                                                                                                                                                                                                                                                                                                                                                                                                                                                                                                                                                                                                                                                                                                                                         |
| 13         | WASSER                    |          | MC - TAR                   | 0.5 GAL.                                                                                                                                                                                                                                                                                                                                                                                                                                                                                                                                                                                                                                                                                                                                                                                                                                                                                                                                                                                                                                                                                                                                                                                                                                                                                                                                                                                                                                                                                                                                                                                                                                                                                                                                                                                                                                                                                                                                                                                                                                                                                                                       |
| 14         | SILANE                    |          |                            | 2.2 GAL.                                                                                                                                                                                                                                                                                                                                                                                                                                                                                                                                                                                                                                                                                                                                                                                                                                                                                                                                                                                                                                                                                                                                                                                                                                                                                                                                                                                                                                                                                                                                                                                                                                                                                                                                                                                                                                                                                                                                                                                                                                                                                                                       |
| /15        | JUTE                      |          |                            | 235 L.F.                                                                                                                                                                                                                                                                                                                                                                                                                                                                                                                                                                                                                                                                                                                                                                                                                                                                                                                                                                                                                                                                                                                                                                                                                                                                                                                                                                                                                                                                                                                                                                                                                                                                                                                                                                                                                                                                                                                                                                                                                                                                                                                       |
| /16        | BEARING PADS              |          | 1" X 5" X 12" ,1 - LAM.    | 24 EA.                                                                                                                                                                                                                                                                                                                                                                                                                                                                                                                                                                                                                                                                                                                                                                                                                                                                                                                                                                                                                                                                                                                                                                                                                                                                                                                                                                                                                                                                                                                                                                                                                                                                                                                                                                                                                                                                                                                                                                                                                                                                                                                         |
| 17         | GUARDRAIL POST            |          | TYPE - 2                   | 14 EA.                                                                                                                                                                                                                                                                                                                                                                                                                                                                                                                                                                                                                                                                                                                                                                                                                                                                                                                                                                                                                                                                                                                                                                                                                                                                                                                                                                                                                                                                                                                                                                                                                                                                                                                                                                                                                                                                                                                                                                                                                                                                                                                         |
| 18         | OFF DECK POST             |          | SHIP LOOSE                 | 8 EA.                                                                                                                                                                                                                                                                                                                                                                                                                                                                                                                                                                                                                                                                                                                                                                                                                                                                                                                                                                                                                                                                                                                                                                                                                                                                                                                                                                                                                                                                                                                                                                                                                                                                                                                                                                                                                                                                                                                                                                                                                                                                                                                          |
| 19 20      | TUBULAR BACK UP           |          |                            | 125 L.F.                                                                                                                                                                                                                                                                                                                                                                                                                                                                                                                                                                                                                                                                                                                                                                                                                                                                                                                                                                                                                                                                                                                                                                                                                                                                                                                                                                                                                                                                                                                                                                                                                                                                                                                                                                                                                                                                                                                                                                                                                                                                                                                       |
| 21         | NON SHRINK GROUT ADDITIVE |          | 1 1/4 CY. GROUT, BY OTHERS | 11 LBS.                                                                                                                                                                                                                                                                                                                                                                                                                                                                                                                                                                                                                                                                                                                                                                                                                                                                                                                                                                                                                                                                                                                                                                                                                                                                                                                                                                                                                                                                                                                                                                                                                                                                                                                                                                                                                                                                                                                                                                                                                                                                                                                        |
| 21         | ASPHALT JOINT SEALER      |          | 1" X 2" X 50'              | 50 FT.                                                                                                                                                                                                                                                                                                                                                                                                                                                                                                                                                                                                                                                                                                                                                                                                                                                                                                                                                                                                                                                                                                                                                                                                                                                                                                                                                                                                                                                                                                                                                                                                                                                                                                                                                                                                                                                                                                                                                                                                                                                                                                                         |
| 21         | P.E.J.F.                  |          | 1/2" X 2" X 50'            | 8.5 S.F.                                                                                                                                                                                                                                                                                                                                                                                                                                                                                                                                                                                                                                                                                                                                                                                                                                                                                                                                                                                                                                                                                                                                                                                                                                                                                                                                                                                                                                                                                                                                                                                                                                                                                                                                                                                                                                                                                                                                                                                                                                                                                                                       |
|            |                           |          | 1 × 6 "× 6"                | 24 EA                                                                                                                                                                                                                                                                                                                                                                                                                                                                                                                                                                                                                                                                                                                                                                                                                                                                                                                                                                                                                                                                                                                                                                                                                                                                                                                                                                                                                                                                                                                                                                                                                                                                                                                                                                                                                                                                                                                                                                                                                                                                                                                          |