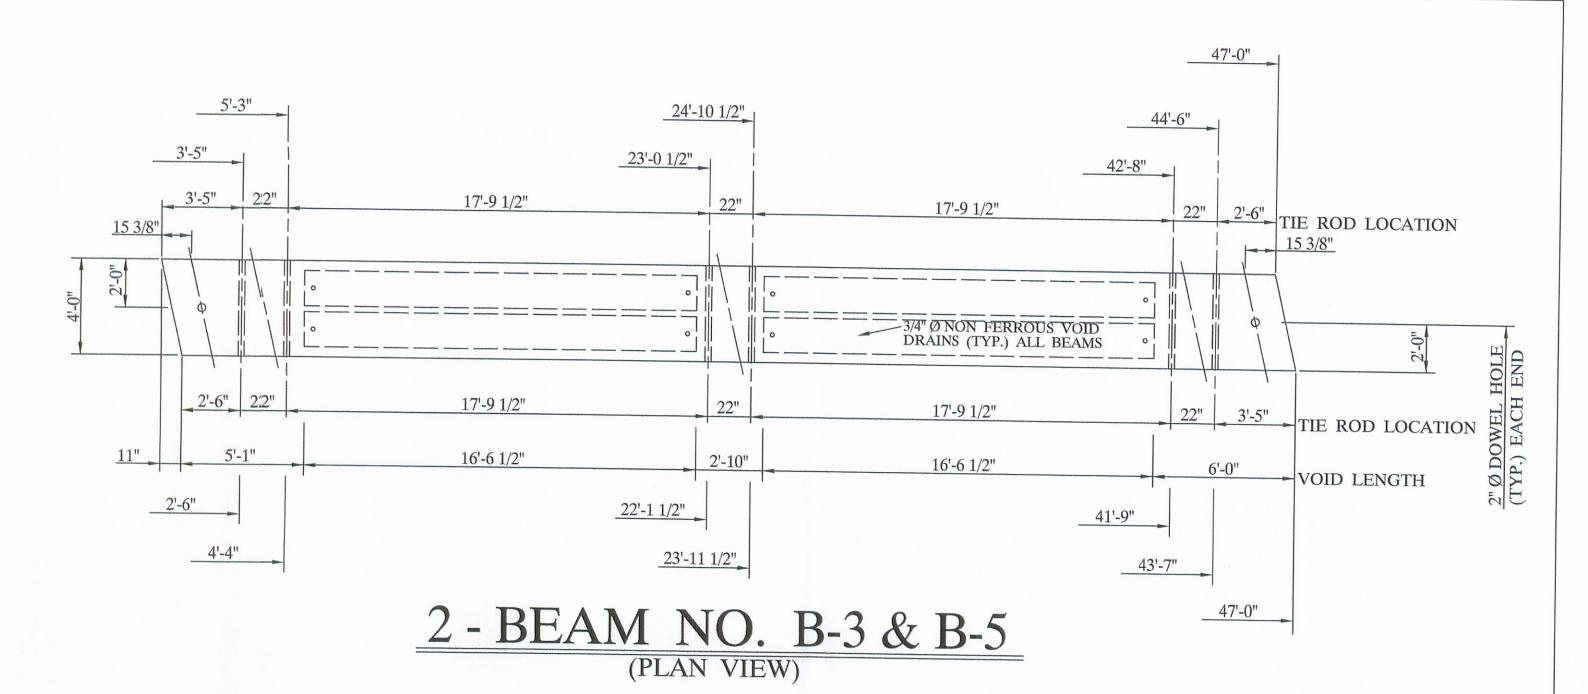

# BILL OF MATERIALS

| NO         | ITEM                      | QTY/BEAM | NOTES                      | TOTAL                                                                                                                                                                                                                                                                                                                                                                                                                                                                                                                                                                                                                                                                                                                                                                                                                                                                                                                                                                                                                                                                                                                                                                                                                                                                                                                                                                                                                                                                                                                                                                                                                                                                                                                                                                                                                                                                                                                                                                                                                                                                                                                          |
|------------|---------------------------|----------|----------------------------|--------------------------------------------------------------------------------------------------------------------------------------------------------------------------------------------------------------------------------------------------------------------------------------------------------------------------------------------------------------------------------------------------------------------------------------------------------------------------------------------------------------------------------------------------------------------------------------------------------------------------------------------------------------------------------------------------------------------------------------------------------------------------------------------------------------------------------------------------------------------------------------------------------------------------------------------------------------------------------------------------------------------------------------------------------------------------------------------------------------------------------------------------------------------------------------------------------------------------------------------------------------------------------------------------------------------------------------------------------------------------------------------------------------------------------------------------------------------------------------------------------------------------------------------------------------------------------------------------------------------------------------------------------------------------------------------------------------------------------------------------------------------------------------------------------------------------------------------------------------------------------------------------------------------------------------------------------------------------------------------------------------------------------------------------------------------------------------------------------------------------------|
| 1          | BEAM WEIGHT               |          | 35,030 #                   |                                                                                                                                                                                                                                                                                                                                                                                                                                                                                                                                                                                                                                                                                                                                                                                                                                                                                                                                                                                                                                                                                                                                                                                                                                                                                                                                                                                                                                                                                                                                                                                                                                                                                                                                                                                                                                                                                                                                                                                                                                                                                                                                |
| 2          | CONCRETE                  | 8.4 CY.  |                            | 50.4 CY.                                                                                                                                                                                                                                                                                                                                                                                                                                                                                                                                                                                                                                                                                                                                                                                                                                                                                                                                                                                                                                                                                                                                                                                                                                                                                                                                                                                                                                                                                                                                                                                                                                                                                                                                                                                                                                                                                                                                                                                                                                                                                                                       |
| 3          | CALCIUM NITRITE (D.C.I.)  | 33.6 GAL | 4 - GAL. / CY.             | 201.6 GAL.                                                                                                                                                                                                                                                                                                                                                                                                                                                                                                                                                                                                                                                                                                                                                                                                                                                                                                                                                                                                                                                                                                                                                                                                                                                                                                                                                                                                                                                                                                                                                                                                                                                                                                                                                                                                                                                                                                                                                                                                                                                                                                                     |
| 14         | STRAND                    |          | 1/2" Ø STRAND 270 KSI L.L. | The state of the s |
| <i>J</i> 5 | RE - STEEL                |          | GRADE - 60                 | 5,304 #                                                                                                                                                                                                                                                                                                                                                                                                                                                                                                                                                                                                                                                                                                                                                                                                                                                                                                                                                                                                                                                                                                                                                                                                                                                                                                                                                                                                                                                                                                                                                                                                                                                                                                                                                                                                                                                                                                                                                                                                                                                                                                                        |
| 6          | VOID                      |          | 11 1/2" X 17 1/2"          | 453 L.F.                                                                                                                                                                                                                                                                                                                                                                                                                                                                                                                                                                                                                                                                                                                                                                                                                                                                                                                                                                                                                                                                                                                                                                                                                                                                                                                                                                                                                                                                                                                                                                                                                                                                                                                                                                                                                                                                                                                                                                                                                                                                                                                       |
| √7         | VOID DRAINS               |          | 3/4" Ø NON FERROUS         | 48 EA.                                                                                                                                                                                                                                                                                                                                                                                                                                                                                                                                                                                                                                                                                                                                                                                                                                                                                                                                                                                                                                                                                                                                                                                                                                                                                                                                                                                                                                                                                                                                                                                                                                                                                                                                                                                                                                                                                                                                                                                                                                                                                                                         |
| /8         | TIE ROD 12'-0"            |          | 1"Ø STEEL ROD              | 6 EA.                                                                                                                                                                                                                                                                                                                                                                                                                                                                                                                                                                                                                                                                                                                                                                                                                                                                                                                                                                                                                                                                                                                                                                                                                                                                                                                                                                                                                                                                                                                                                                                                                                                                                                                                                                                                                                                                                                                                                                                                                                                                                                                          |
|            | 8'-0"                     |          | 1"Ø STEEL ROD              | 3 EA.                                                                                                                                                                                                                                                                                                                                                                                                                                                                                                                                                                                                                                                                                                                                                                                                                                                                                                                                                                                                                                                                                                                                                                                                                                                                                                                                                                                                                                                                                                                                                                                                                                                                                                                                                                                                                                                                                                                                                                                                                                                                                                                          |
| 9          | TIE ROD SLEEVES           |          |                            | 96 L.F.                                                                                                                                                                                                                                                                                                                                                                                                                                                                                                                                                                                                                                                                                                                                                                                                                                                                                                                                                                                                                                                                                                                                                                                                                                                                                                                                                                                                                                                                                                                                                                                                                                                                                                                                                                                                                                                                                                                                                                                                                                                                                                                        |
| 10         | TYPE - B - ANCHORS        |          |                            | 28 EA.                                                                                                                                                                                                                                                                                                                                                                                                                                                                                                                                                                                                                                                                                                                                                                                                                                                                                                                                                                                                                                                                                                                                                                                                                                                                                                                                                                                                                                                                                                                                                                                                                                                                                                                                                                                                                                                                                                                                                                                                                                                                                                                         |
| /11        | TYPE - C - ANCHORS        |          |                            | 14 EA.                                                                                                                                                                                                                                                                                                                                                                                                                                                                                                                                                                                                                                                                                                                                                                                                                                                                                                                                                                                                                                                                                                                                                                                                                                                                                                                                                                                                                                                                                                                                                                                                                                                                                                                                                                                                                                                                                                                                                                                                                                                                                                                         |
| /12        | DOWELS & SLEEVES          |          |                            | 12 EA.                                                                                                                                                                                                                                                                                                                                                                                                                                                                                                                                                                                                                                                                                                                                                                                                                                                                                                                                                                                                                                                                                                                                                                                                                                                                                                                                                                                                                                                                                                                                                                                                                                                                                                                                                                                                                                                                                                                                                                                                                                                                                                                         |
| 13         | WASSER                    |          | MC - TAR                   | 0.5 GAL.                                                                                                                                                                                                                                                                                                                                                                                                                                                                                                                                                                                                                                                                                                                                                                                                                                                                                                                                                                                                                                                                                                                                                                                                                                                                                                                                                                                                                                                                                                                                                                                                                                                                                                                                                                                                                                                                                                                                                                                                                                                                                                                       |
| 14         | SILANE                    |          |                            | 2.2 GAL.                                                                                                                                                                                                                                                                                                                                                                                                                                                                                                                                                                                                                                                                                                                                                                                                                                                                                                                                                                                                                                                                                                                                                                                                                                                                                                                                                                                                                                                                                                                                                                                                                                                                                                                                                                                                                                                                                                                                                                                                                                                                                                                       |
| /15        | JUTE                      |          |                            | 235 L.F.                                                                                                                                                                                                                                                                                                                                                                                                                                                                                                                                                                                                                                                                                                                                                                                                                                                                                                                                                                                                                                                                                                                                                                                                                                                                                                                                                                                                                                                                                                                                                                                                                                                                                                                                                                                                                                                                                                                                                                                                                                                                                                                       |
| /16        | BEARING PADS              |          | 1" X 5" X 12" ,1 - LAM.    | 24 EA.                                                                                                                                                                                                                                                                                                                                                                                                                                                                                                                                                                                                                                                                                                                                                                                                                                                                                                                                                                                                                                                                                                                                                                                                                                                                                                                                                                                                                                                                                                                                                                                                                                                                                                                                                                                                                                                                                                                                                                                                                                                                                                                         |
| 17         | GUARDRAIL POST            |          | TYPE - 2                   | 14 EA.                                                                                                                                                                                                                                                                                                                                                                                                                                                                                                                                                                                                                                                                                                                                                                                                                                                                                                                                                                                                                                                                                                                                                                                                                                                                                                                                                                                                                                                                                                                                                                                                                                                                                                                                                                                                                                                                                                                                                                                                                                                                                                                         |
| 18         | OFF DECK POST             |          | SHIP LOOSE                 | 8 EA.                                                                                                                                                                                                                                                                                                                                                                                                                                                                                                                                                                                                                                                                                                                                                                                                                                                                                                                                                                                                                                                                                                                                                                                                                                                                                                                                                                                                                                                                                                                                                                                                                                                                                                                                                                                                                                                                                                                                                                                                                                                                                                                          |
| 19 20      | TUBULAR BACK UP           |          |                            | 125 L.F.                                                                                                                                                                                                                                                                                                                                                                                                                                                                                                                                                                                                                                                                                                                                                                                                                                                                                                                                                                                                                                                                                                                                                                                                                                                                                                                                                                                                                                                                                                                                                                                                                                                                                                                                                                                                                                                                                                                                                                                                                                                                                                                       |
| 21         | NON SHRINK GROUT ADDITIVE |          | 1 1/4 CY. GROUT, BY OTHERS | 11 LBS.                                                                                                                                                                                                                                                                                                                                                                                                                                                                                                                                                                                                                                                                                                                                                                                                                                                                                                                                                                                                                                                                                                                                                                                                                                                                                                                                                                                                                                                                                                                                                                                                                                                                                                                                                                                                                                                                                                                                                                                                                                                                                                                        |
| 21         | ASPHALT JOINT SEALER      |          | 1" X 2" X 50'              | 50 FT.                                                                                                                                                                                                                                                                                                                                                                                                                                                                                                                                                                                                                                                                                                                                                                                                                                                                                                                                                                                                                                                                                                                                                                                                                                                                                                                                                                                                                                                                                                                                                                                                                                                                                                                                                                                                                                                                                                                                                                                                                                                                                                                         |
| 21         | P.E.J.F.                  |          | 1/2" X 2" X 50'            | 8.5 S.F.                                                                                                                                                                                                                                                                                                                                                                                                                                                                                                                                                                                                                                                                                                                                                                                                                                                                                                                                                                                                                                                                                                                                                                                                                                                                                                                                                                                                                                                                                                                                                                                                                                                                                                                                                                                                                                                                                                                                                                                                                                                                                                                       |
|            |                           |          | 1 × 6 "× 6"                | 24 EA                                                                                                                                                                                                                                                                                                                                                                                                                                                                                                                                                                                                                                                                                                                                                                                                                                                                                                                                                                                                                                                                                                                                                                                                                                                                                                                                                                                                                                                                                                                                                                                                                                                                                                                                                                                                                                                                                                                                                                                                                                                                                                                          |

12 5/16"

12 5/16"

12 5/16"