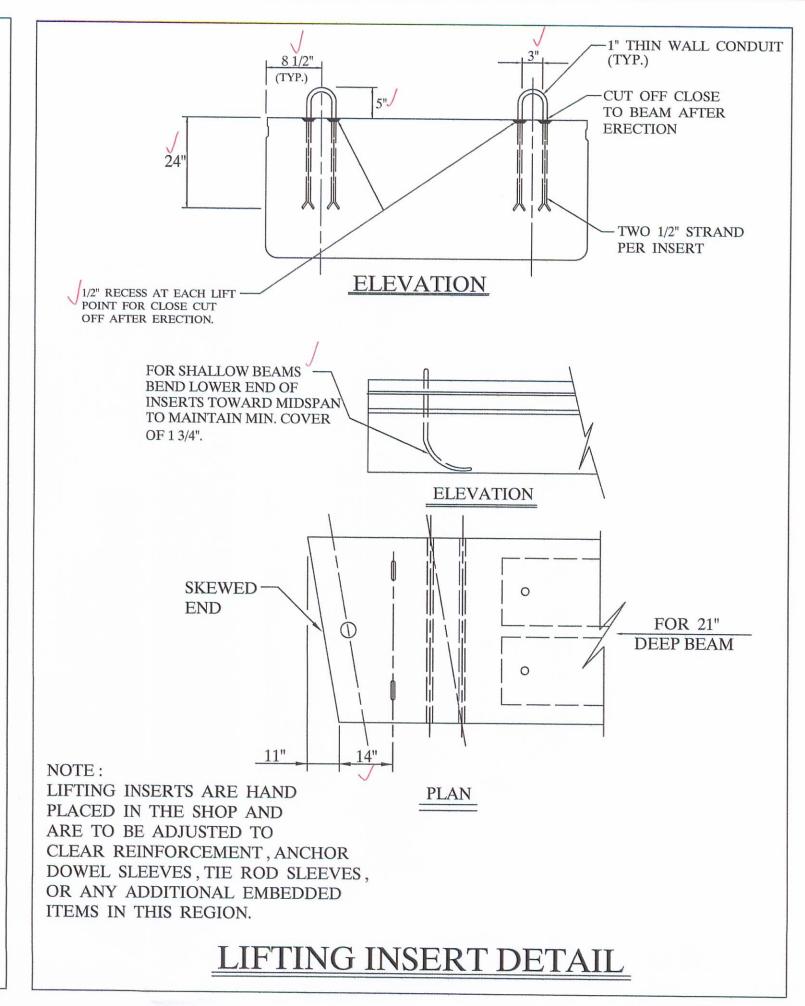

# BILL OF MATERIALS

| NO         | ITEM                      | QTY/BEAM | NOTES                      | TOTAL                                                                                                                                                                                                                                                                                                                                                                                                                                                                                                                                                                                                                                                                                                                                                                                                                                                                                                                                                                                                                                                                                                                                                                                                                                                                                                                                                                                                                                                                                                                                                                                                                                                                                                                                                                                                                                                                                                                                                                                                                                                                                                                          |
|------------|---------------------------|----------|----------------------------|--------------------------------------------------------------------------------------------------------------------------------------------------------------------------------------------------------------------------------------------------------------------------------------------------------------------------------------------------------------------------------------------------------------------------------------------------------------------------------------------------------------------------------------------------------------------------------------------------------------------------------------------------------------------------------------------------------------------------------------------------------------------------------------------------------------------------------------------------------------------------------------------------------------------------------------------------------------------------------------------------------------------------------------------------------------------------------------------------------------------------------------------------------------------------------------------------------------------------------------------------------------------------------------------------------------------------------------------------------------------------------------------------------------------------------------------------------------------------------------------------------------------------------------------------------------------------------------------------------------------------------------------------------------------------------------------------------------------------------------------------------------------------------------------------------------------------------------------------------------------------------------------------------------------------------------------------------------------------------------------------------------------------------------------------------------------------------------------------------------------------------|
| 1          | BEAM WEIGHT               |          | 35,030 #                   |                                                                                                                                                                                                                                                                                                                                                                                                                                                                                                                                                                                                                                                                                                                                                                                                                                                                                                                                                                                                                                                                                                                                                                                                                                                                                                                                                                                                                                                                                                                                                                                                                                                                                                                                                                                                                                                                                                                                                                                                                                                                                                                                |
| 2          | CONCRETE                  | 8.4 CY.  |                            | 50.4 CY.                                                                                                                                                                                                                                                                                                                                                                                                                                                                                                                                                                                                                                                                                                                                                                                                                                                                                                                                                                                                                                                                                                                                                                                                                                                                                                                                                                                                                                                                                                                                                                                                                                                                                                                                                                                                                                                                                                                                                                                                                                                                                                                       |
| 3          | CALCIUM NITRITE (D.C.I.)  | 33.6 GAL | 4 - GAL. / CY.             | 201.6 GAL.                                                                                                                                                                                                                                                                                                                                                                                                                                                                                                                                                                                                                                                                                                                                                                                                                                                                                                                                                                                                                                                                                                                                                                                                                                                                                                                                                                                                                                                                                                                                                                                                                                                                                                                                                                                                                                                                                                                                                                                                                                                                                                                     |
| 14         | STRAND                    |          | 1/2" Ø STRAND 270 KSI L.L. | The state of the s |
| <i>J</i> 5 | RE - STEEL                |          | GRADE - 60                 | 5,304 #                                                                                                                                                                                                                                                                                                                                                                                                                                                                                                                                                                                                                                                                                                                                                                                                                                                                                                                                                                                                                                                                                                                                                                                                                                                                                                                                                                                                                                                                                                                                                                                                                                                                                                                                                                                                                                                                                                                                                                                                                                                                                                                        |
| 6          | VOID                      |          | 11 1/2" X 17 1/2"          | 453 L.F.                                                                                                                                                                                                                                                                                                                                                                                                                                                                                                                                                                                                                                                                                                                                                                                                                                                                                                                                                                                                                                                                                                                                                                                                                                                                                                                                                                                                                                                                                                                                                                                                                                                                                                                                                                                                                                                                                                                                                                                                                                                                                                                       |
| √7         | VOID DRAINS               |          | 3/4" Ø NON FERROUS         | 48 EA.                                                                                                                                                                                                                                                                                                                                                                                                                                                                                                                                                                                                                                                                                                                                                                                                                                                                                                                                                                                                                                                                                                                                                                                                                                                                                                                                                                                                                                                                                                                                                                                                                                                                                                                                                                                                                                                                                                                                                                                                                                                                                                                         |
| /8         | TIE ROD 12'-0"            |          | 1"Ø STEEL ROD              | 6 EA.                                                                                                                                                                                                                                                                                                                                                                                                                                                                                                                                                                                                                                                                                                                                                                                                                                                                                                                                                                                                                                                                                                                                                                                                                                                                                                                                                                                                                                                                                                                                                                                                                                                                                                                                                                                                                                                                                                                                                                                                                                                                                                                          |
|            | 8'-0"                     |          | 1"Ø STEEL ROD              | 3 EA.                                                                                                                                                                                                                                                                                                                                                                                                                                                                                                                                                                                                                                                                                                                                                                                                                                                                                                                                                                                                                                                                                                                                                                                                                                                                                                                                                                                                                                                                                                                                                                                                                                                                                                                                                                                                                                                                                                                                                                                                                                                                                                                          |
| 9          | TIE ROD SLEEVES           |          |                            | 96 L.F.                                                                                                                                                                                                                                                                                                                                                                                                                                                                                                                                                                                                                                                                                                                                                                                                                                                                                                                                                                                                                                                                                                                                                                                                                                                                                                                                                                                                                                                                                                                                                                                                                                                                                                                                                                                                                                                                                                                                                                                                                                                                                                                        |
| 10         | TYPE - B - ANCHORS        |          |                            | 28 EA.                                                                                                                                                                                                                                                                                                                                                                                                                                                                                                                                                                                                                                                                                                                                                                                                                                                                                                                                                                                                                                                                                                                                                                                                                                                                                                                                                                                                                                                                                                                                                                                                                                                                                                                                                                                                                                                                                                                                                                                                                                                                                                                         |
| /11        | TYPE - C - ANCHORS        |          |                            | 14 EA.                                                                                                                                                                                                                                                                                                                                                                                                                                                                                                                                                                                                                                                                                                                                                                                                                                                                                                                                                                                                                                                                                                                                                                                                                                                                                                                                                                                                                                                                                                                                                                                                                                                                                                                                                                                                                                                                                                                                                                                                                                                                                                                         |
| /12        | DOWELS & SLEEVES          |          |                            | 12 EA.                                                                                                                                                                                                                                                                                                                                                                                                                                                                                                                                                                                                                                                                                                                                                                                                                                                                                                                                                                                                                                                                                                                                                                                                                                                                                                                                                                                                                                                                                                                                                                                                                                                                                                                                                                                                                                                                                                                                                                                                                                                                                                                         |
| 13         | WASSER                    |          | MC - TAR                   | 0.5 GAL.                                                                                                                                                                                                                                                                                                                                                                                                                                                                                                                                                                                                                                                                                                                                                                                                                                                                                                                                                                                                                                                                                                                                                                                                                                                                                                                                                                                                                                                                                                                                                                                                                                                                                                                                                                                                                                                                                                                                                                                                                                                                                                                       |
| 14         | SILANE                    |          |                            | 2.2 GAL.                                                                                                                                                                                                                                                                                                                                                                                                                                                                                                                                                                                                                                                                                                                                                                                                                                                                                                                                                                                                                                                                                                                                                                                                                                                                                                                                                                                                                                                                                                                                                                                                                                                                                                                                                                                                                                                                                                                                                                                                                                                                                                                       |
| /15        | JUTE                      |          |                            | 235 L.F.                                                                                                                                                                                                                                                                                                                                                                                                                                                                                                                                                                                                                                                                                                                                                                                                                                                                                                                                                                                                                                                                                                                                                                                                                                                                                                                                                                                                                                                                                                                                                                                                                                                                                                                                                                                                                                                                                                                                                                                                                                                                                                                       |
| /16        | BEARING PADS              |          | 1" X 5" X 12" ,1 - LAM.    | 24 EA.                                                                                                                                                                                                                                                                                                                                                                                                                                                                                                                                                                                                                                                                                                                                                                                                                                                                                                                                                                                                                                                                                                                                                                                                                                                                                                                                                                                                                                                                                                                                                                                                                                                                                                                                                                                                                                                                                                                                                                                                                                                                                                                         |
| 17         | GUARDRAIL POST            |          | TYPE - 2                   | 14 EA.                                                                                                                                                                                                                                                                                                                                                                                                                                                                                                                                                                                                                                                                                                                                                                                                                                                                                                                                                                                                                                                                                                                                                                                                                                                                                                                                                                                                                                                                                                                                                                                                                                                                                                                                                                                                                                                                                                                                                                                                                                                                                                                         |
| 18         | OFF DECK POST             |          | SHIP LOOSE                 | 8 EA.                                                                                                                                                                                                                                                                                                                                                                                                                                                                                                                                                                                                                                                                                                                                                                                                                                                                                                                                                                                                                                                                                                                                                                                                                                                                                                                                                                                                                                                                                                                                                                                                                                                                                                                                                                                                                                                                                                                                                                                                                                                                                                                          |
| 19 20      | TUBULAR BACK UP           |          |                            | 125 L.F.                                                                                                                                                                                                                                                                                                                                                                                                                                                                                                                                                                                                                                                                                                                                                                                                                                                                                                                                                                                                                                                                                                                                                                                                                                                                                                                                                                                                                                                                                                                                                                                                                                                                                                                                                                                                                                                                                                                                                                                                                                                                                                                       |
| 21         | NON SHRINK GROUT ADDITIVE |          | 1 1/4 CY. GROUT, BY OTHERS | 11 LBS.                                                                                                                                                                                                                                                                                                                                                                                                                                                                                                                                                                                                                                                                                                                                                                                                                                                                                                                                                                                                                                                                                                                                                                                                                                                                                                                                                                                                                                                                                                                                                                                                                                                                                                                                                                                                                                                                                                                                                                                                                                                                                                                        |
| 21         | ASPHALT JOINT SEALER      |          | 1" X 2" X 50'              | 50 FT.                                                                                                                                                                                                                                                                                                                                                                                                                                                                                                                                                                                                                                                                                                                                                                                                                                                                                                                                                                                                                                                                                                                                                                                                                                                                                                                                                                                                                                                                                                                                                                                                                                                                                                                                                                                                                                                                                                                                                                                                                                                                                                                         |
| 21         | P.E.J.F.                  |          | 1/2" X 2" X 50'            | 8.5 S.F.                                                                                                                                                                                                                                                                                                                                                                                                                                                                                                                                                                                                                                                                                                                                                                                                                                                                                                                                                                                                                                                                                                                                                                                                                                                                                                                                                                                                                                                                                                                                                                                                                                                                                                                                                                                                                                                                                                                                                                                                                                                                                                                       |
|            |                           |          | 1 × 6 "× 6"                | 24 EA                                                                                                                                                                                                                                                                                                                                                                                                                                                                                                                                                                                                                                                                                                                                                                                                                                                                                                                                                                                                                                                                                                                                                                                                                                                                                                                                                                                                                                                                                                                                                                                                                                                                                                                                                                                                                                                                                                                                                                                                                                                                                                                          |