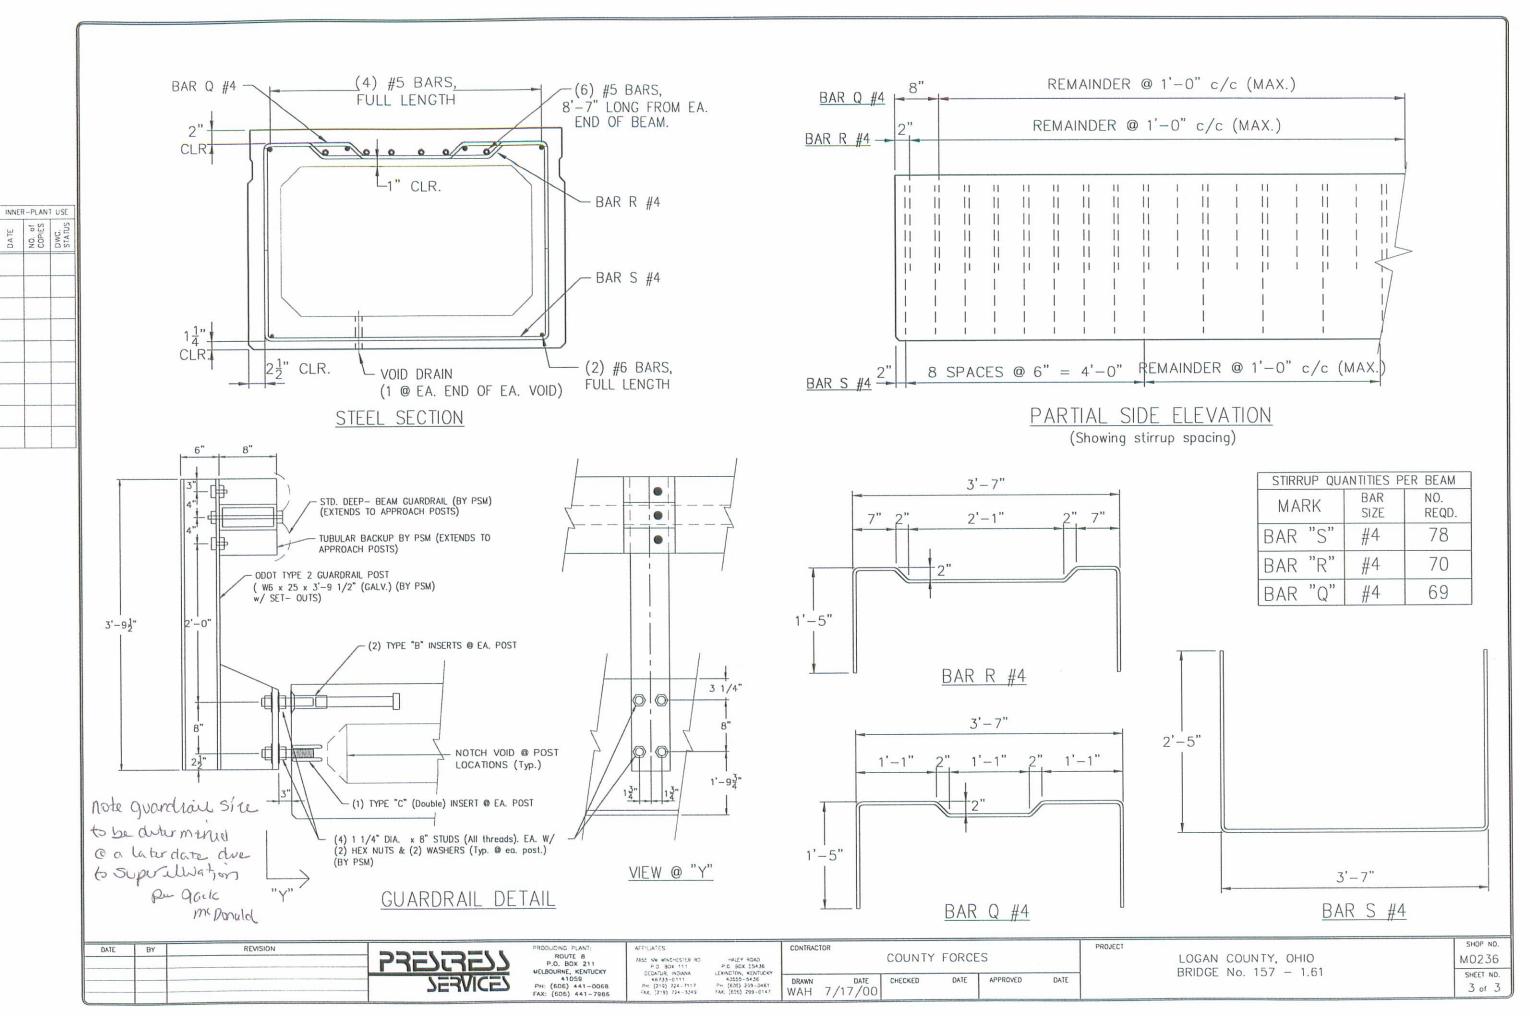

- 1) MANUFACTURE BEAMS IN ACCORDANCE WITH THE ODOT SPECIFICATIONS.
- 2) MINIMUM CONCRETE STRENGTH @ RELEASE OF STRAND = 4000 P.S.I. MINIMUM CONCRETE STRENGTH @ 28 DAYS = 5,500 P.S.I.
- 3) STRAND SHALL BE (7) WIRE, UNCOATED, LOW RELAXATION, 1/2" DIA., 270 K.S.I. ULTIMATE STRENGTH.
- 4) PULL EACH STRAND TO 30,982 LBS.
- 5) STEEL GRADE 60, A.S.T.M. A-615.
- 6) BROOM FINISH TOPS OF BEAMS.
- 7) HS20-44 & THE ALTERNATE MILITARY LOADING.
- 8) ALL ANCHOR BOLTS, STUDS, INSERTS, TIE RODS, NUTS, & WASHERS SHALL BE GALVANIZED, PER ODOT SPECIFICATIONS.
- 9) KEYWAYS SHALL BE GIVEN A MEDIUM SANDBLAST AT THE PLANT WITHIN FOUR DAYS PRIOR TO SHIPPING.
- 10) CONCRETE MIX SHALL INCLUDE ODOT APPROVED CORROSION INHIBITOR: DOSAGE SHALL BE PER MANUFACTURER'S RECOMMENDATIONS.

- (8) 1"ø x 12' TIE ROD
- (4) 1"ø x 8' TIE ROD
- (24) 1/2" x 4" SQ. PLATE WASHERS
- (24) 1" Ø HEX NUTS
- (12) 1" DIA. x 3'-9" DOWEL RODS (SMOOTH-GALV.)
- (12) 1" x 6" SQ. P.E.J.F. DOWEL SEALS
- (24) 1" x 6" x 1'-8" ELASTOMERIC BEARING PADS (70 DURO)
- (24) 1/8" x 6" x 1'-8" SHIM PADS
- (48 LF) 1" x 3" CORK STRIP
- (70') 7 STRANDS JUTE + INTERPLAST-N
- (22) ODOT TYPE 2 POSTS INSTALLED, USING;
- (88)  $1 \frac{1}{4}$   $\% \times 8$  STUDS (ALL THREAD)
- (176) 1 1/4"ø HEX NUTS
- (176) WASHERS
- (150') STD. DEEP BEAM GUARDRAIL
- (150') TUBULAR BACKUP