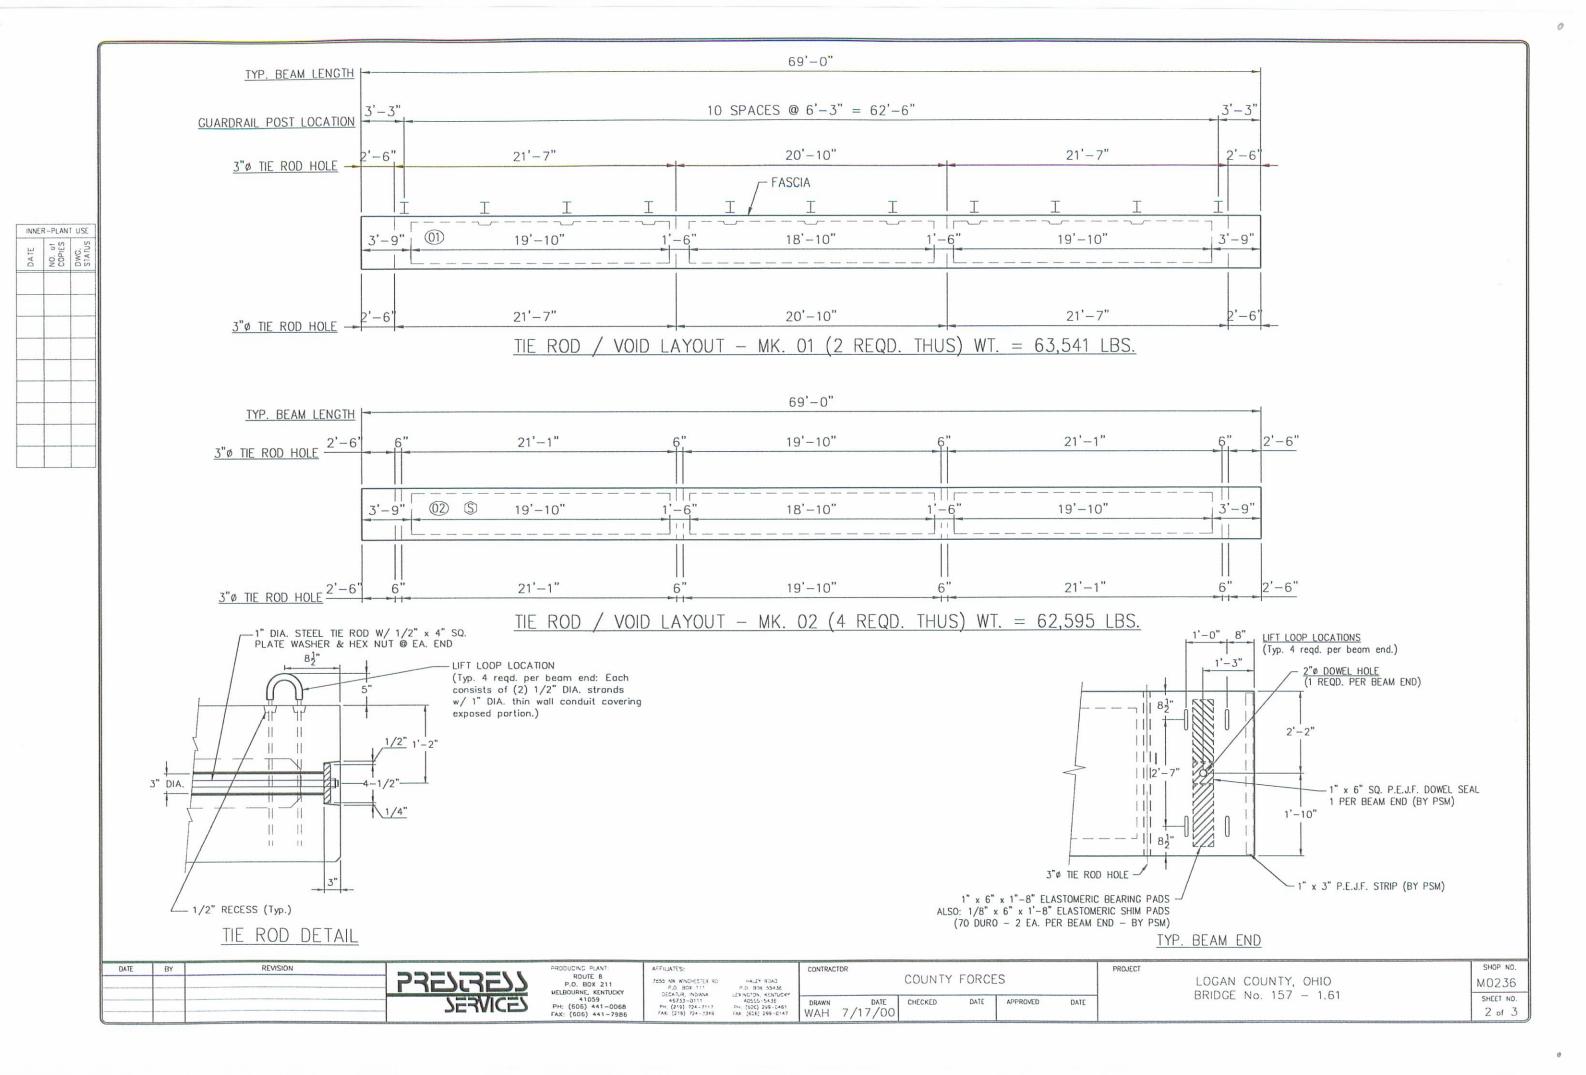

| MARK<br>NO. | NO.<br>REQD. | WEIGHT      |
|-------------|--------------|-------------|
| 01          | 2            | 63,541 LBS. |
| 02          | 4            | 62,595 LBS. |

P.S.M. SHALL FURNISH, INCIDENTAL TO BEAMS:

- (8) 1"ø x 12' TIE ROD
- (4) 1"ø x 8' TIE ROD
- (24) 1/2" x 4" SQ. PLATE WASHERS
- (24) 1" Ø HEX NUTS
- (12) 1" DIA. x 3'-9" DOWEL RODS (SMOOTH-GALV.)
- (12) 1" x 6" SQ. P.E.J.F. DOWEL SEALS
- (24) 1" x 6" x 1'-8" ELASTOMERIC BEARING PADS (70 DURO)
- (24) 1/8" x 6" x 1'-8" SHIM PADS
- (48 LF) 1" x 3" CORK STRIP
- (70') 7 STRANDS JUTE + INTERPLAST-N
- (22) ODOT TYPE 2 POSTS INSTALLED, USING;
- (88)  $1 \frac{1}{4}$   $\% \times 8$  STUDS (ALL THREAD)
- (176) 1 1/4"ø HEX NUTS
- (176) WASHERS
- (150') STD. DEEP BEAM GUARDRAIL
- (150') TUBULAR BACKUP