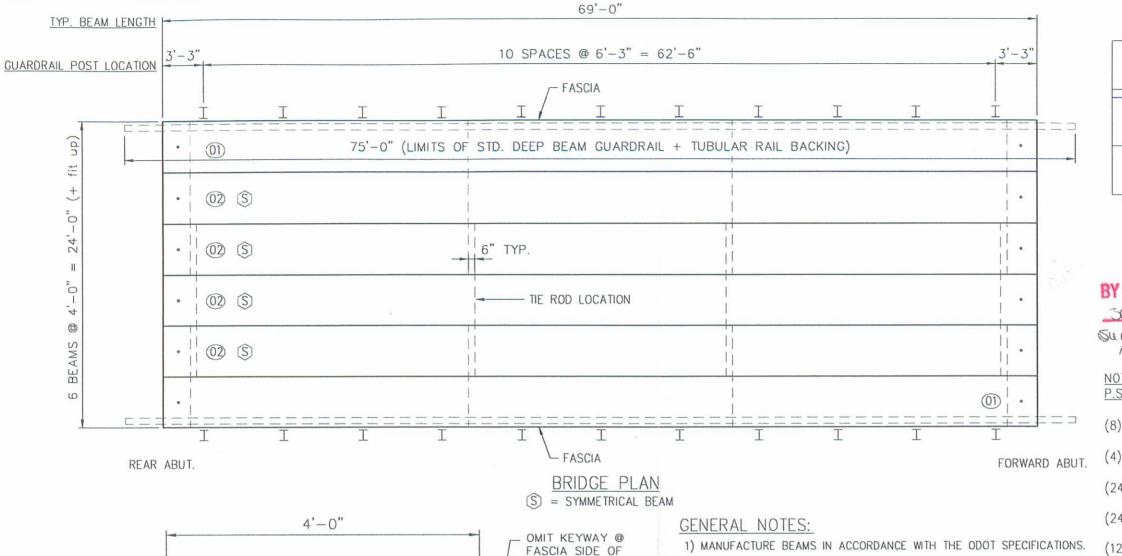

EXTERIOR BEAMS.

3'-2"

2'|2 SP@|7 SPA. @ 2|'4'

4'' = 8'' = 1' - 2''

STRAND SECTION

5\frac{1}{2}"

 $1'-10\frac{1}{2}$ "

2'-9"

- 1) MANUFACTURE BEAMS IN ACCORDANCE WITH THE ODOT SPECIFICATIONS.
- 2) MINIMUM CONCRETE STRENGTH @ RELEASE OF STRAND = 4000 P.S.I. MINIMUM CONCRETE STRENGTH @ 28 DAYS = 5,500 P.S.I.
- 3) STRAND SHALL BE (7) WIRE, UNCOATED, LOW RELAXATION, 1/2" DIA., 270 K.S.I. ULTIMATE STRENGTH.
- 4) PULL EACH STRAND TO 30,982 LBS.
- 5) STEEL GRADE 60, A.S.T.M. A-615.
- 6) BROOM FINISH TOPS OF BEAMS.
- 7) HS20-44 & THE ALTERNATE MILITARY LOADING.
- 8) ALL ANCHOR BOLTS, STUDS, INSERTS, TIE RODS, NUTS, & WASHERS SHALL BE GALVANIZED, PER ODOT SPECIFICATIONS.
- 9) KEYWAYS SHALL BE GIVEN A MEDIUM SANDBLAST AT THE PLANT WITHIN FOUR DAYS PRIOR TO SHIPPING.
- 10) CONCRETE MIX SHALL INCLUDE ODOT APPROVED CORROSION INHIBITOR: DOSAGE SHALL BE PER MANUFACTURER'S RECOMMENDATIONS.

| MARK<br>NO. | NO.<br>REQD. | WEIGHT      |
|-------------|--------------|-------------|
| 01          | 2            | 63,541 LBS. |
| 02          | 4            | 62,595 LBS. |

P.S.M. SHALL FURNISH, INCIDENTAL TO BEAMS:

- (8) 1"ø x 12' TIE ROD
- (4) 1"ø x 8' TIE ROD
- (24) 1/2" x 4" SQ. PLATE WASHERS
- (24) 1" Ø HEX NUTS
- (12) 1" DIA. x 3'-9" DOWEL RODS (SMOOTH-GALV.)
- (12) 1" x 6" SQ. P.E.J.F. DOWEL SEALS
- (24) 1" x 6" x 1'-8" ELASTOMERIC BEARING PADS (70 DURO)
- (24) 1/8" x 6" x 1'-8" SHIM PADS
- (48 LF) 1" x 3" CORK STRIP
- (70') 7 STRANDS JUTE + INTERPLAST-N
- (22) ODOT TYPE 2 POSTS INSTALLED, USING;
- (88)  $1 \frac{1}{4}$   $\% \times 8$  STUDS (ALL THREAD)
- (176) 1 1/4"ø HEX NUTS
- (176) WASHERS
- (150') STD. DEEP BEAM GUARDRAIL
- (150') TUBULAR BACKUP