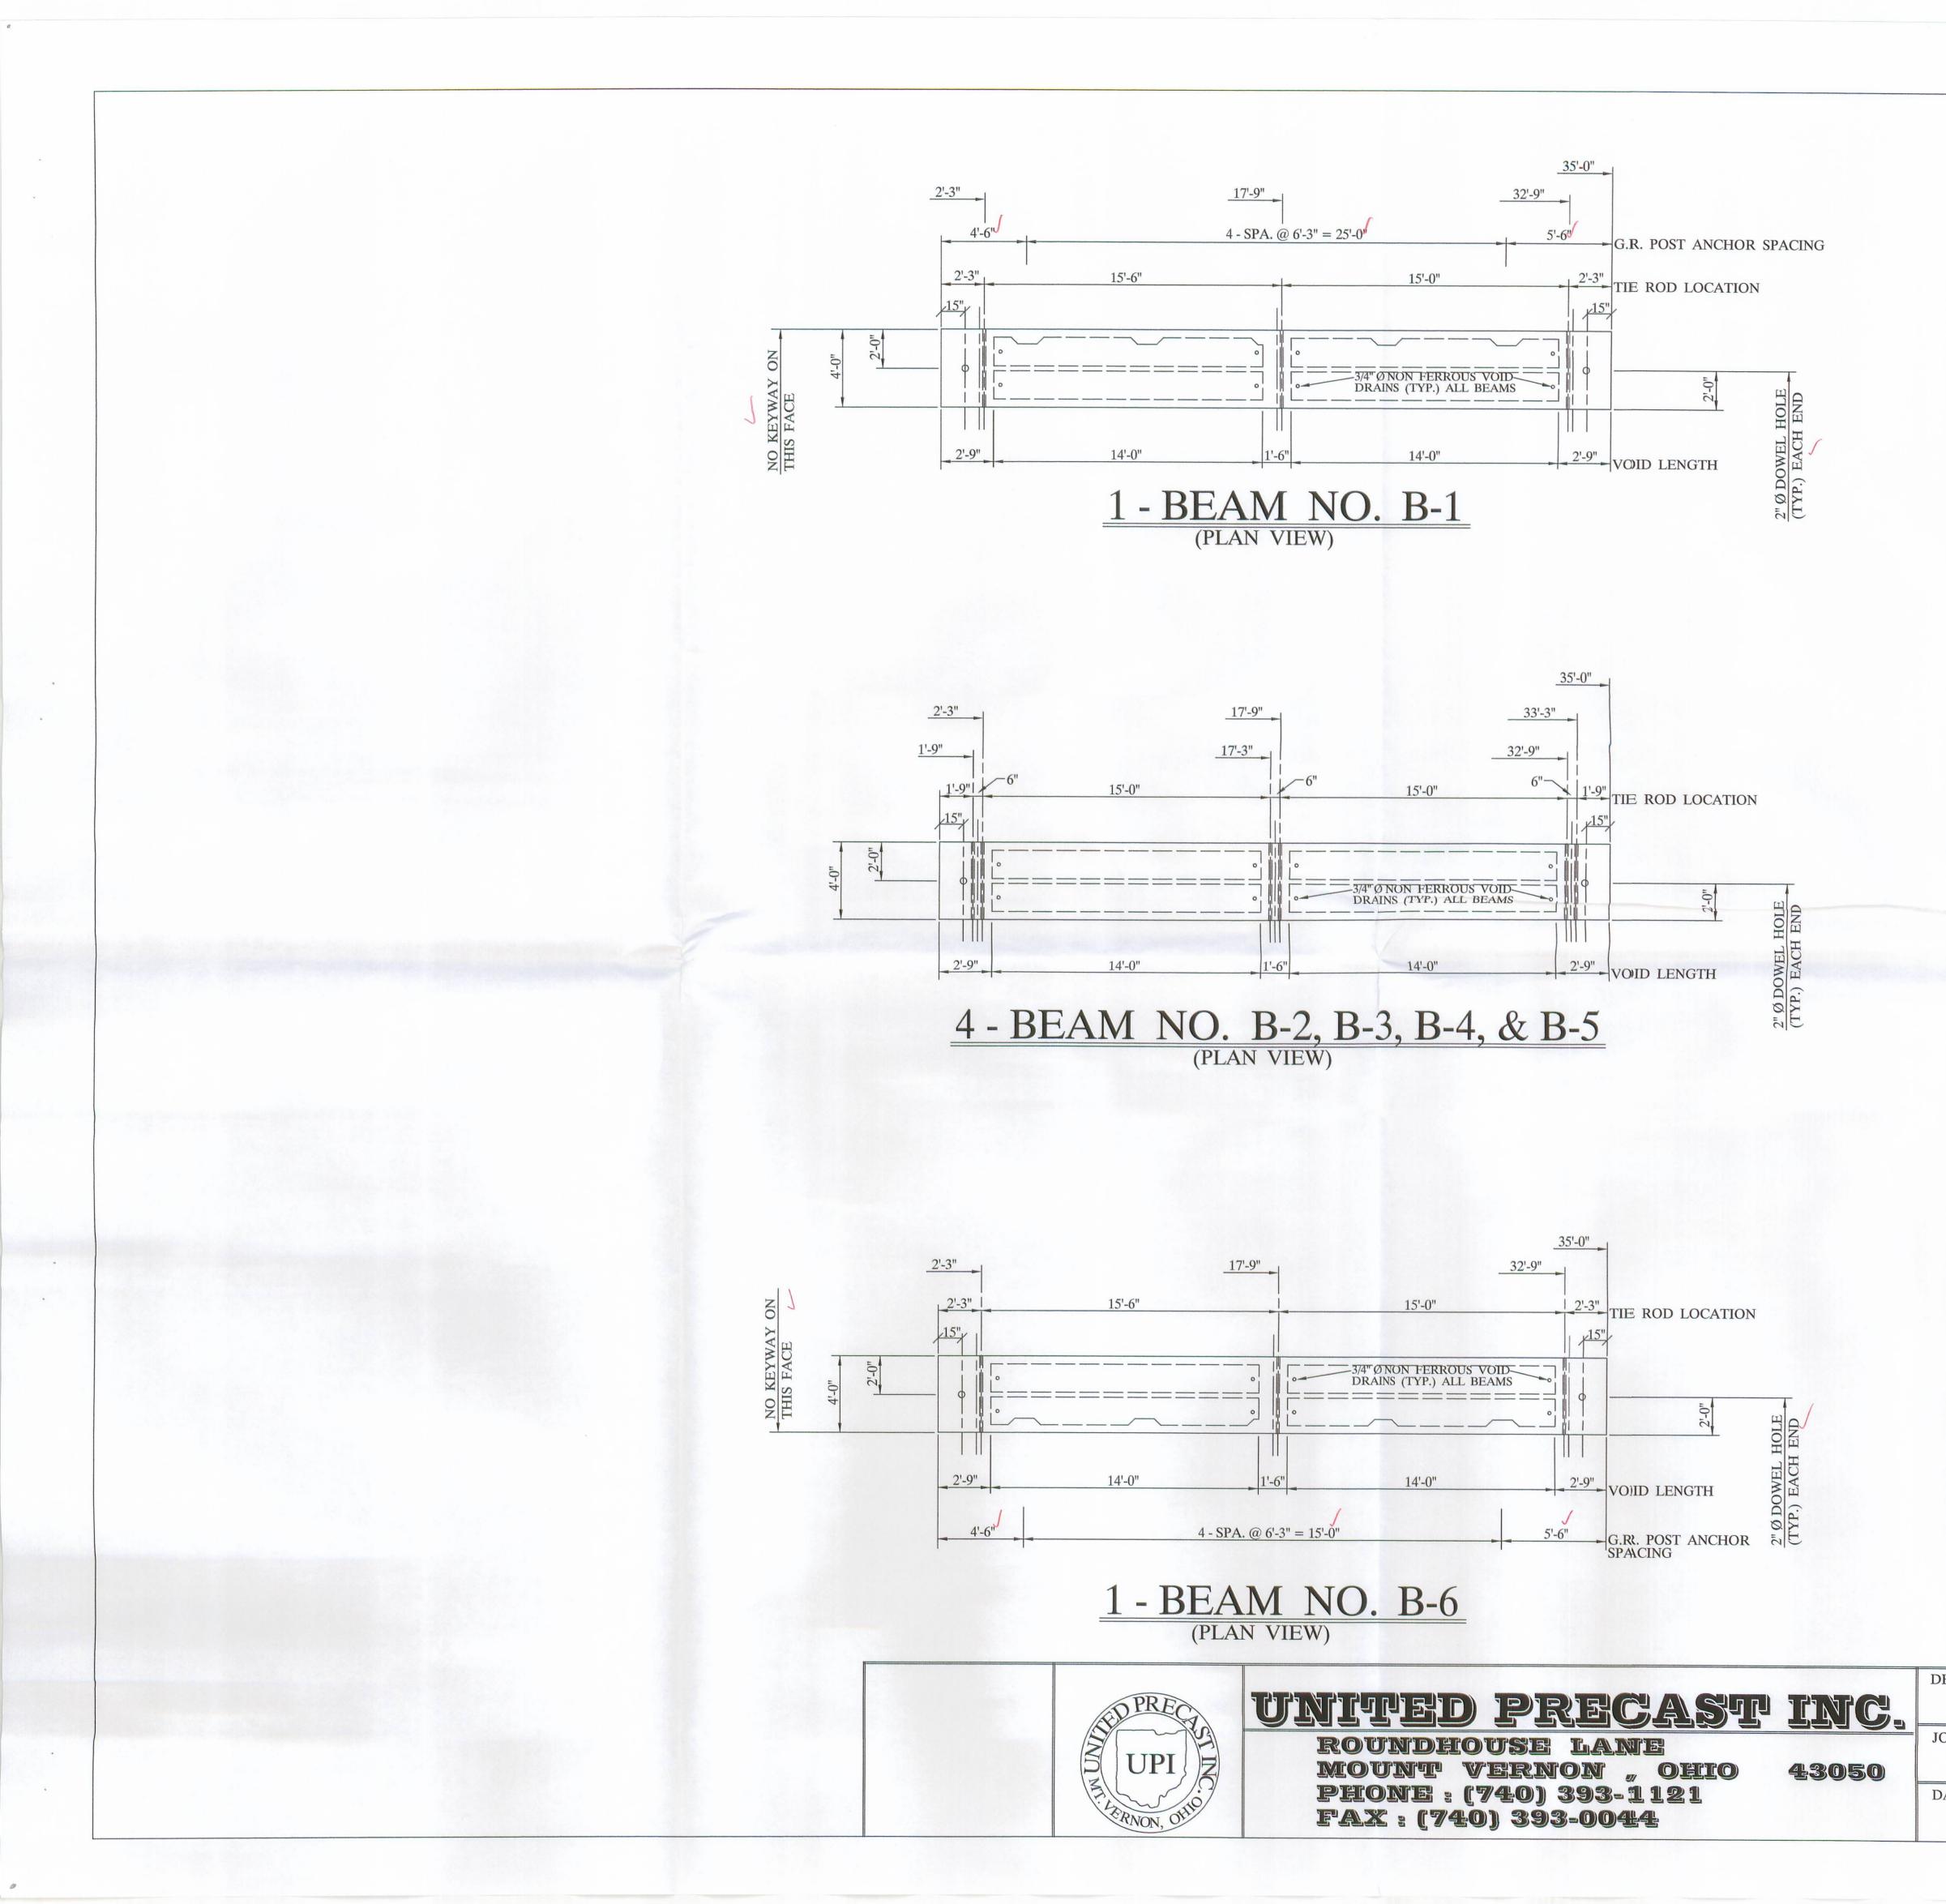

| BOX BEAM DETAILS                                                            | SCALE: | DRAWN BY:<br>PHIL |
|-----------------------------------------------------------------------------|--------|-------------------|
| ITEM 515<br>BRIDGE NO. LOG - 157 - 0.60                                     |        | REVISED:          |
| LUGAN COUNTY DROTTOT NO TO 455                                              |        |                   |
| LOGAN COUNTY PROJECT NO. T.R. 157<br>APPROVED BY:<br>ANUARY 2007 E.OC 2/10/ |        | DRAWING NO.       |

OD



notified that any disclosure, distribution or copying of the contents is prohibited without prior written consent from United Precast, Inc.



.

.

This drawing is the property of United Precast, Inc. or one of its affiliates and may contain inf