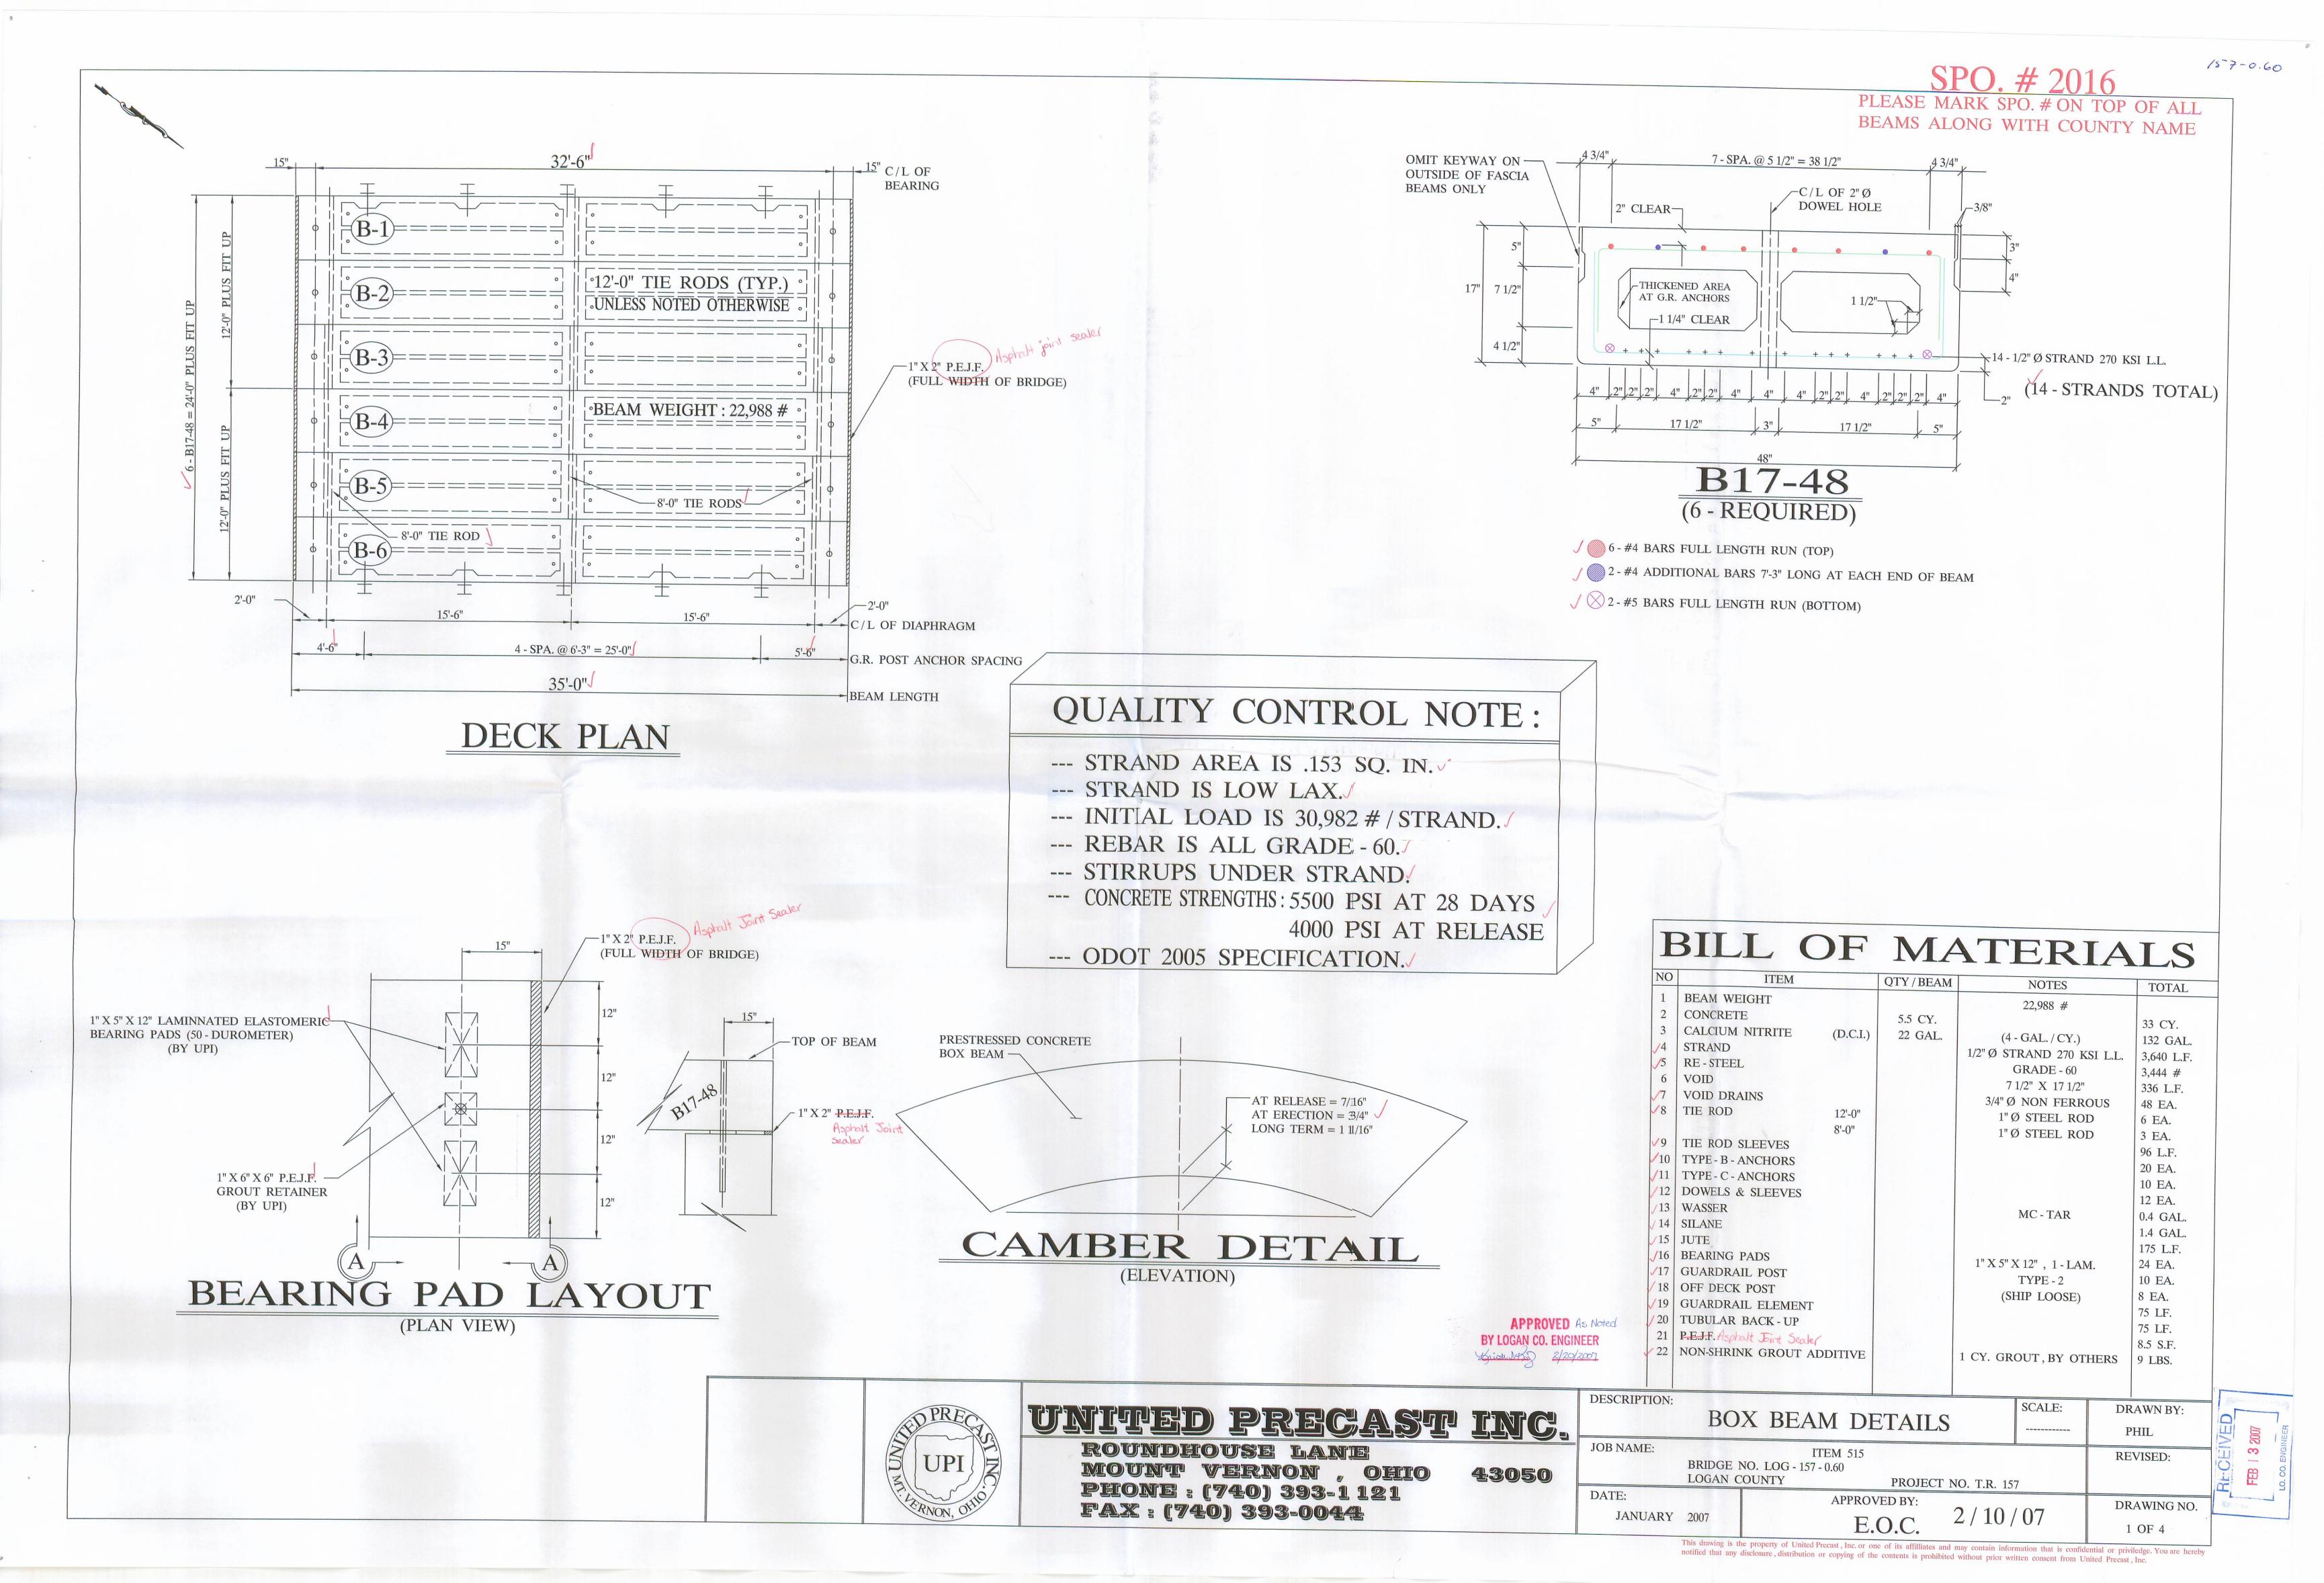

| BOX BEAM DETAILS                                                            | SCALE: | DRAWN BY:<br>PHIL |
|-----------------------------------------------------------------------------|--------|-------------------|
| ITEM 515<br>BRIDGE NO. LOG - 157 - 0.60                                     |        | REVISED:          |
| LUGAN COUNTY DROTTOT NO TO 455                                              |        |                   |
| LOGAN COUNTY PROJECT NO. T.R. 157<br>APPROVED BY:<br>ANUARY 2007 E.OC 2/10/ |        | DRAWING NO.       |