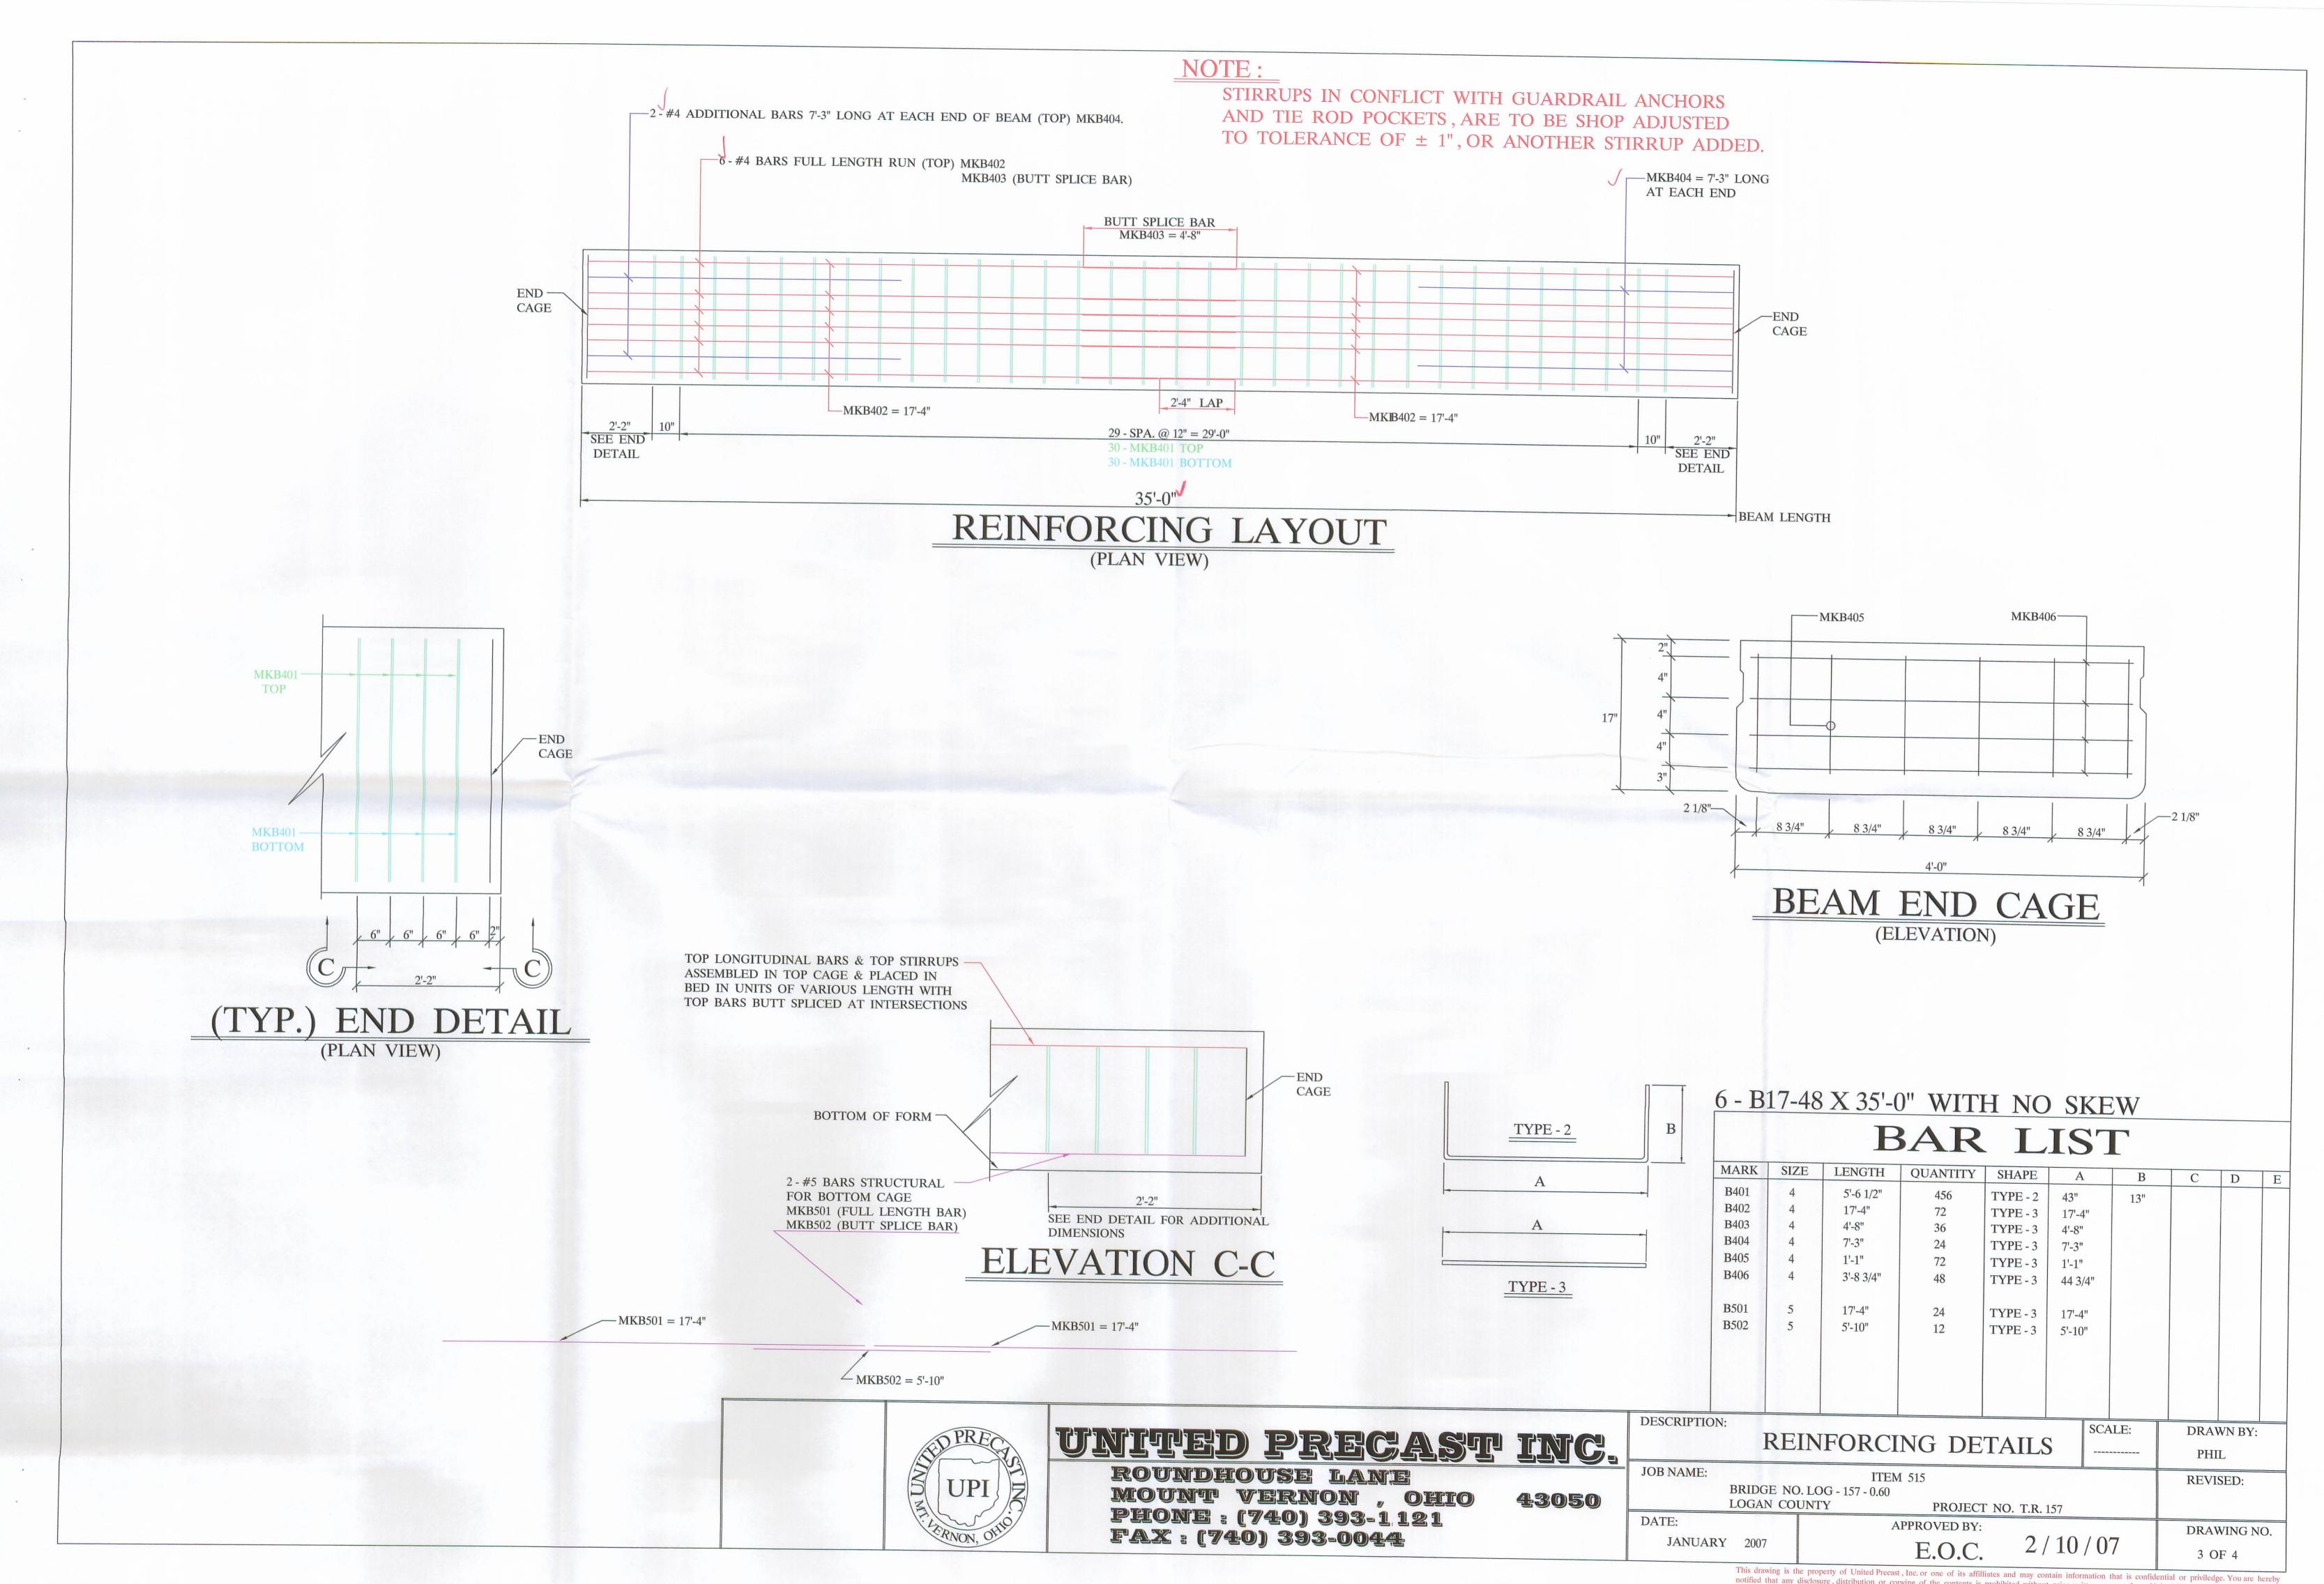

| BOX BEAM DETAILS                                                            | SCALE: | DRAWN BY:<br>PHIL |
|-----------------------------------------------------------------------------|--------|-------------------|
| ITEM 515<br>BRIDGE NO. LOG - 157 - 0.60                                     |        | REVISED:          |
| LUGAN COUNTY DROTTOT NO TO 455                                              |        |                   |
| LOGAN COUNTY PROJECT NO. T.R. 157<br>APPROVED BY:<br>ANUARY 2007 E.OC 2/10/ |        | DRAWING NO.       |

OD



notified that any disclosure, distribution or copying of the contents is prohibited without prior written consent from United Precast, Inc.



.

.

This drawing is the property of United Precast, Inc. or one of its affiliates and may contain information that is confidential or priviledge. You are hereby notified that any disclosure, distribution or copying of the contents is prohibited without prior written consent from United Precast, Inc.