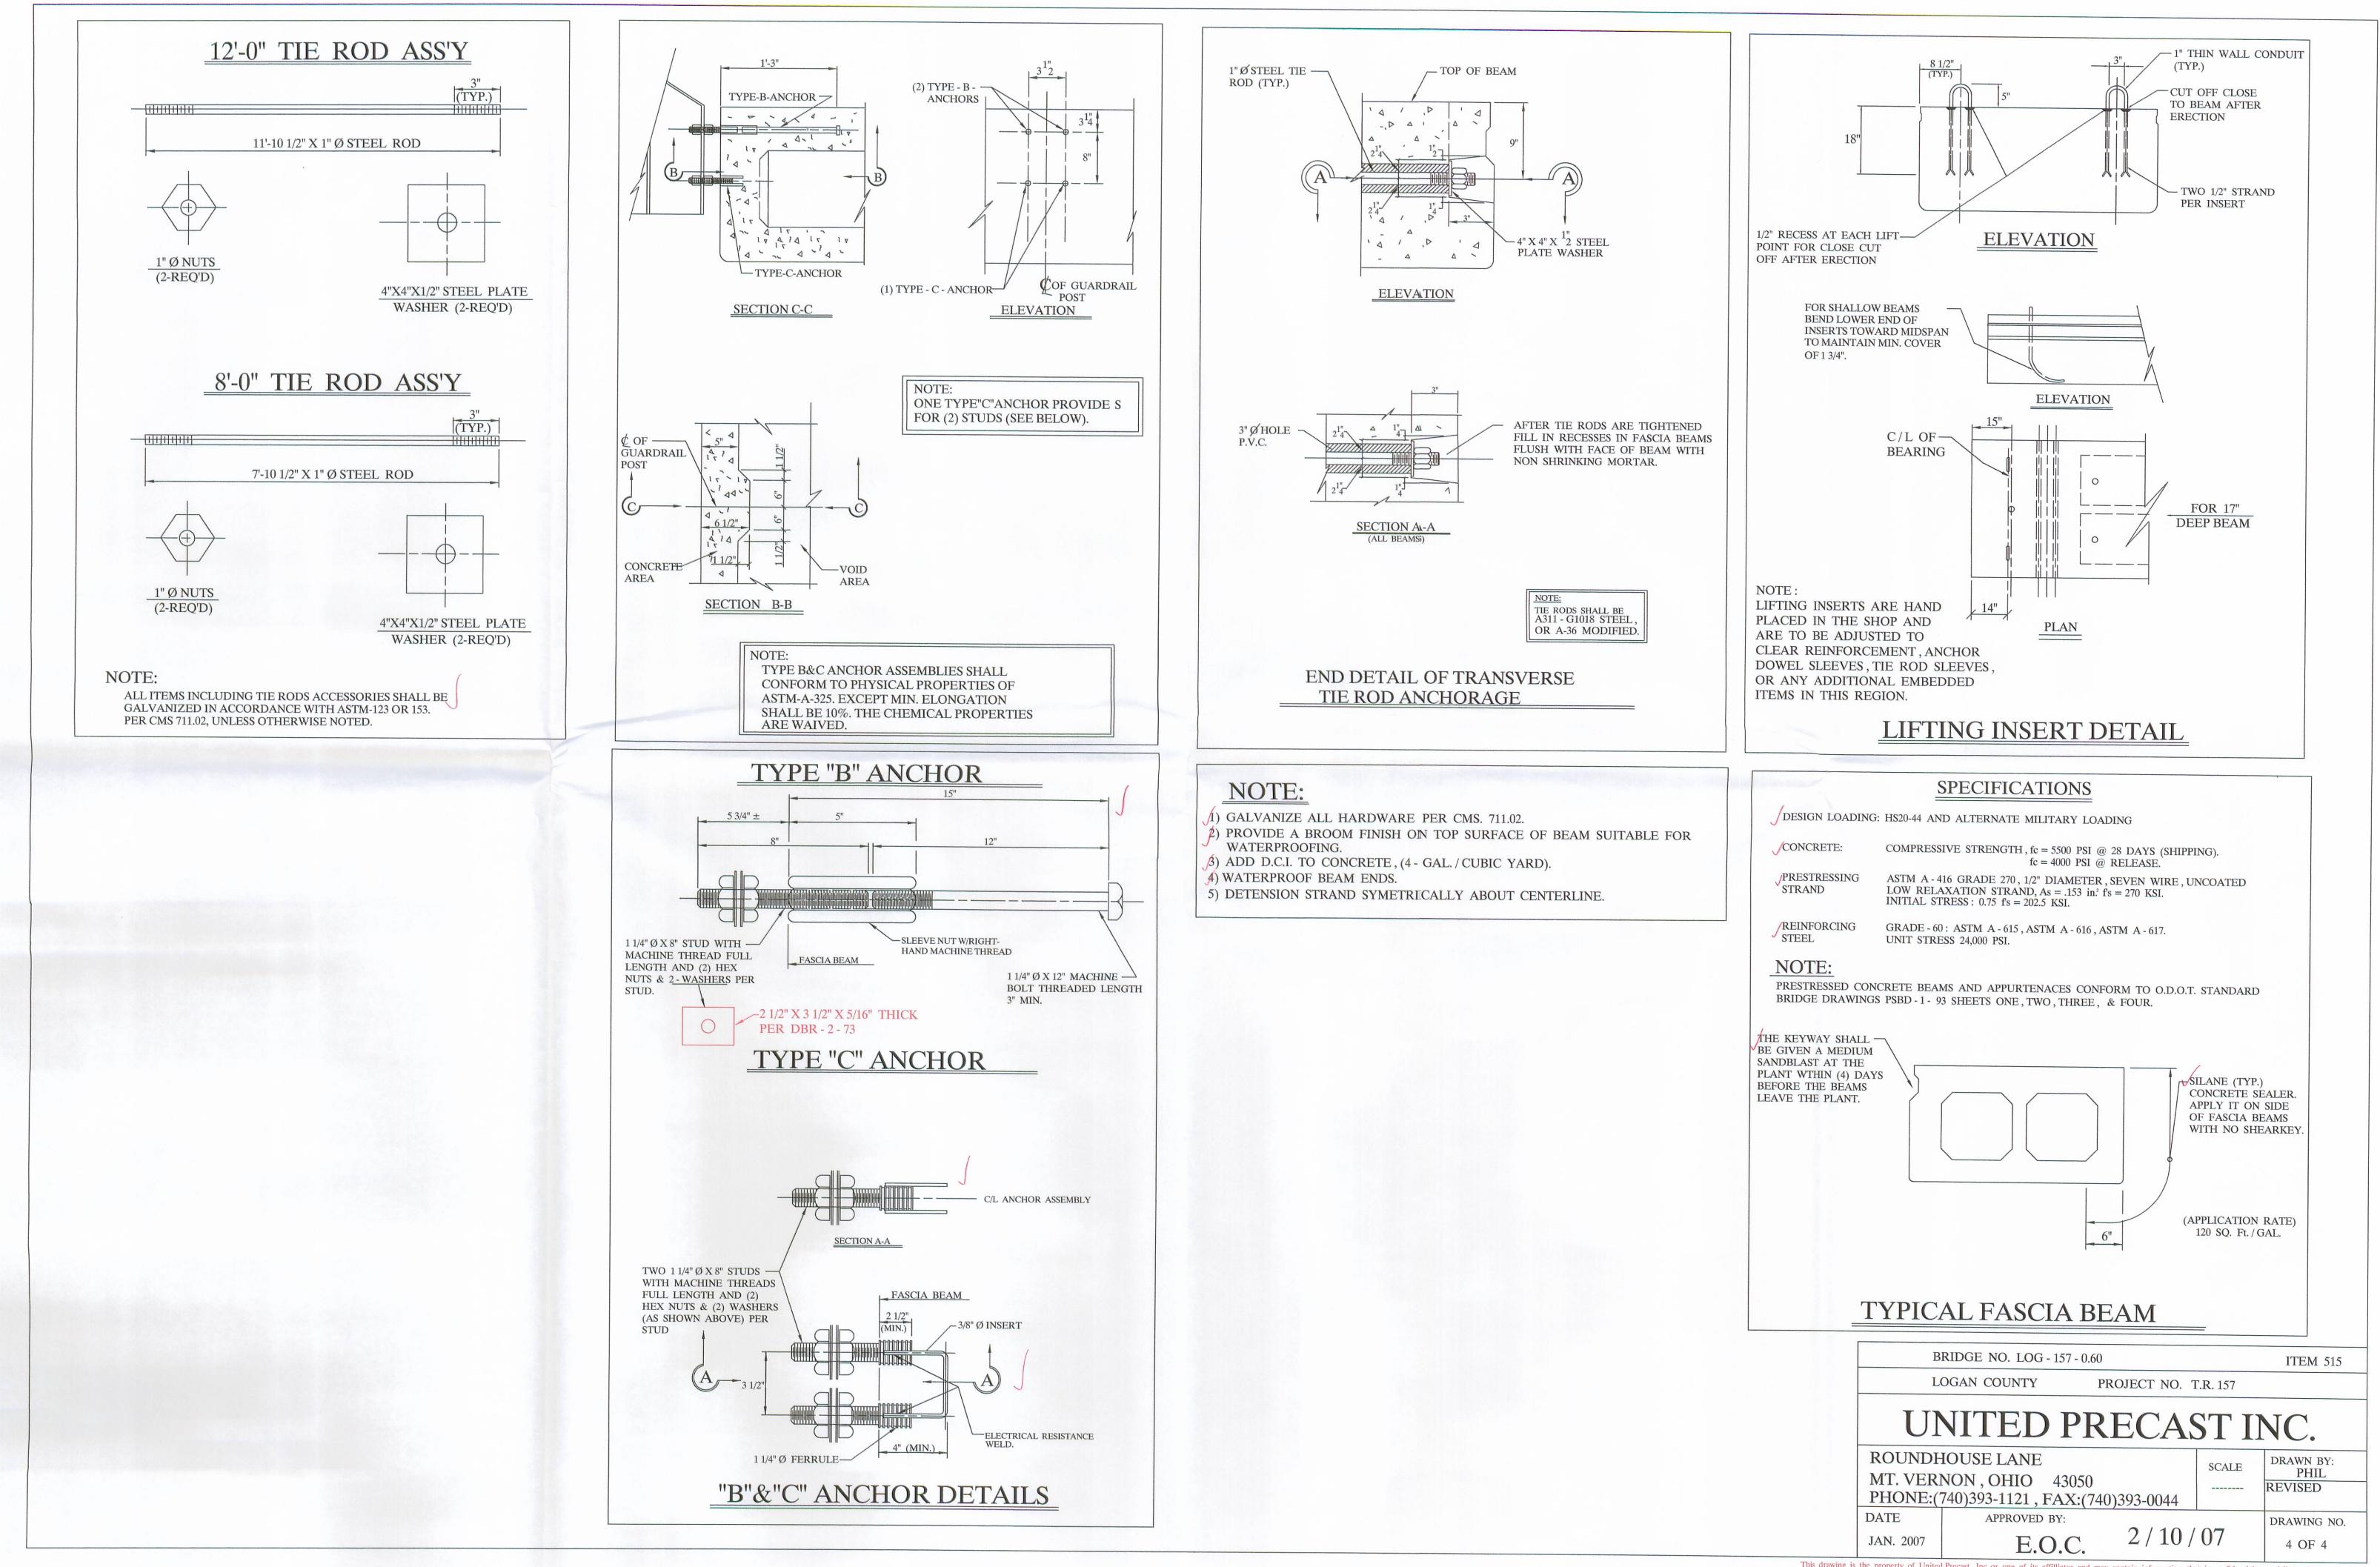

| BOX BEAM DETAILS                                                            | SCALE: | DRAWN BY:<br>PHIL |
|-----------------------------------------------------------------------------|--------|-------------------|
| ITEM 515<br>BRIDGE NO. LOG - 157 - 0.60                                     |        | REVISED:          |
| LUGAN COUNTY DROTTOT NO TO 455                                              |        |                   |
| LOGAN COUNTY PROJECT NO. T.R. 157<br>APPROVED BY:<br>ANUARY 2007 E.OC 2/10/ |        | DRAWING NO.       |

OD



notified that any disclosure, distribution or copying of the contents is prohibited without prior written consent from United Precast, Inc.



.

.

This drawing is the property of United Precast, Inc. or one of its affiliates and may contain information that is confidential or priviledge. You are hereby notified that any disclosure, distribution or copying of the contents is prohibited without prior written consent from United Precast, Inc.