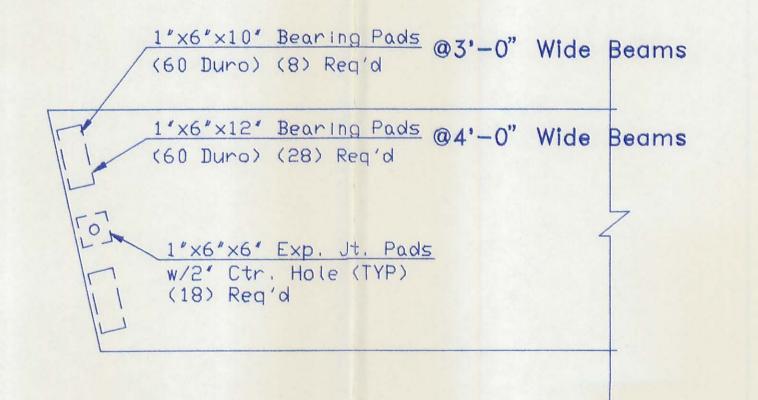

BEARING PAD PLACEMENT DETAIL

|    | 1           |
|----|-------------|
| At | proved      |
|    | Cox 9-18-92 |

| KE A 121 MZ |             |        | Proji LOGAN COUNTY  Br. Noi LOG-C.R.96-04.19                                                                         |                                                               |  |
|-------------|-------------|--------|----------------------------------------------------------------------------------------------------------------------|---------------------------------------------------------------|--|
| ND.         | Description | Date B | County, State: LOGAN COUNTY, OHIO.  Location: OVER BRANCH OF SOUTH FORK MIAMI RIVER  Contractor: LOGAN COUNTY FORCES |                                                               |  |
|             |             |        |                                                                                                                      |                                                               |  |
|             |             |        | Date: 9-10-92                                                                                                        | PRESTRESS SERVICES Inc.<br>P.O. Box 111 R.R.#8 Winchester Rd. |  |
|             |             |        | Drawn Byl M.A.T.                                                                                                     | Decatur, Indiana 46733                                        |  |
|             |             |        | Checked By WBA/MAT                                                                                                   | Job No. Drawing No.                                           |  |
|             |             |        | P.C.# 9433 & 9333                                                                                                    | 13184 110f3                                                   |  |