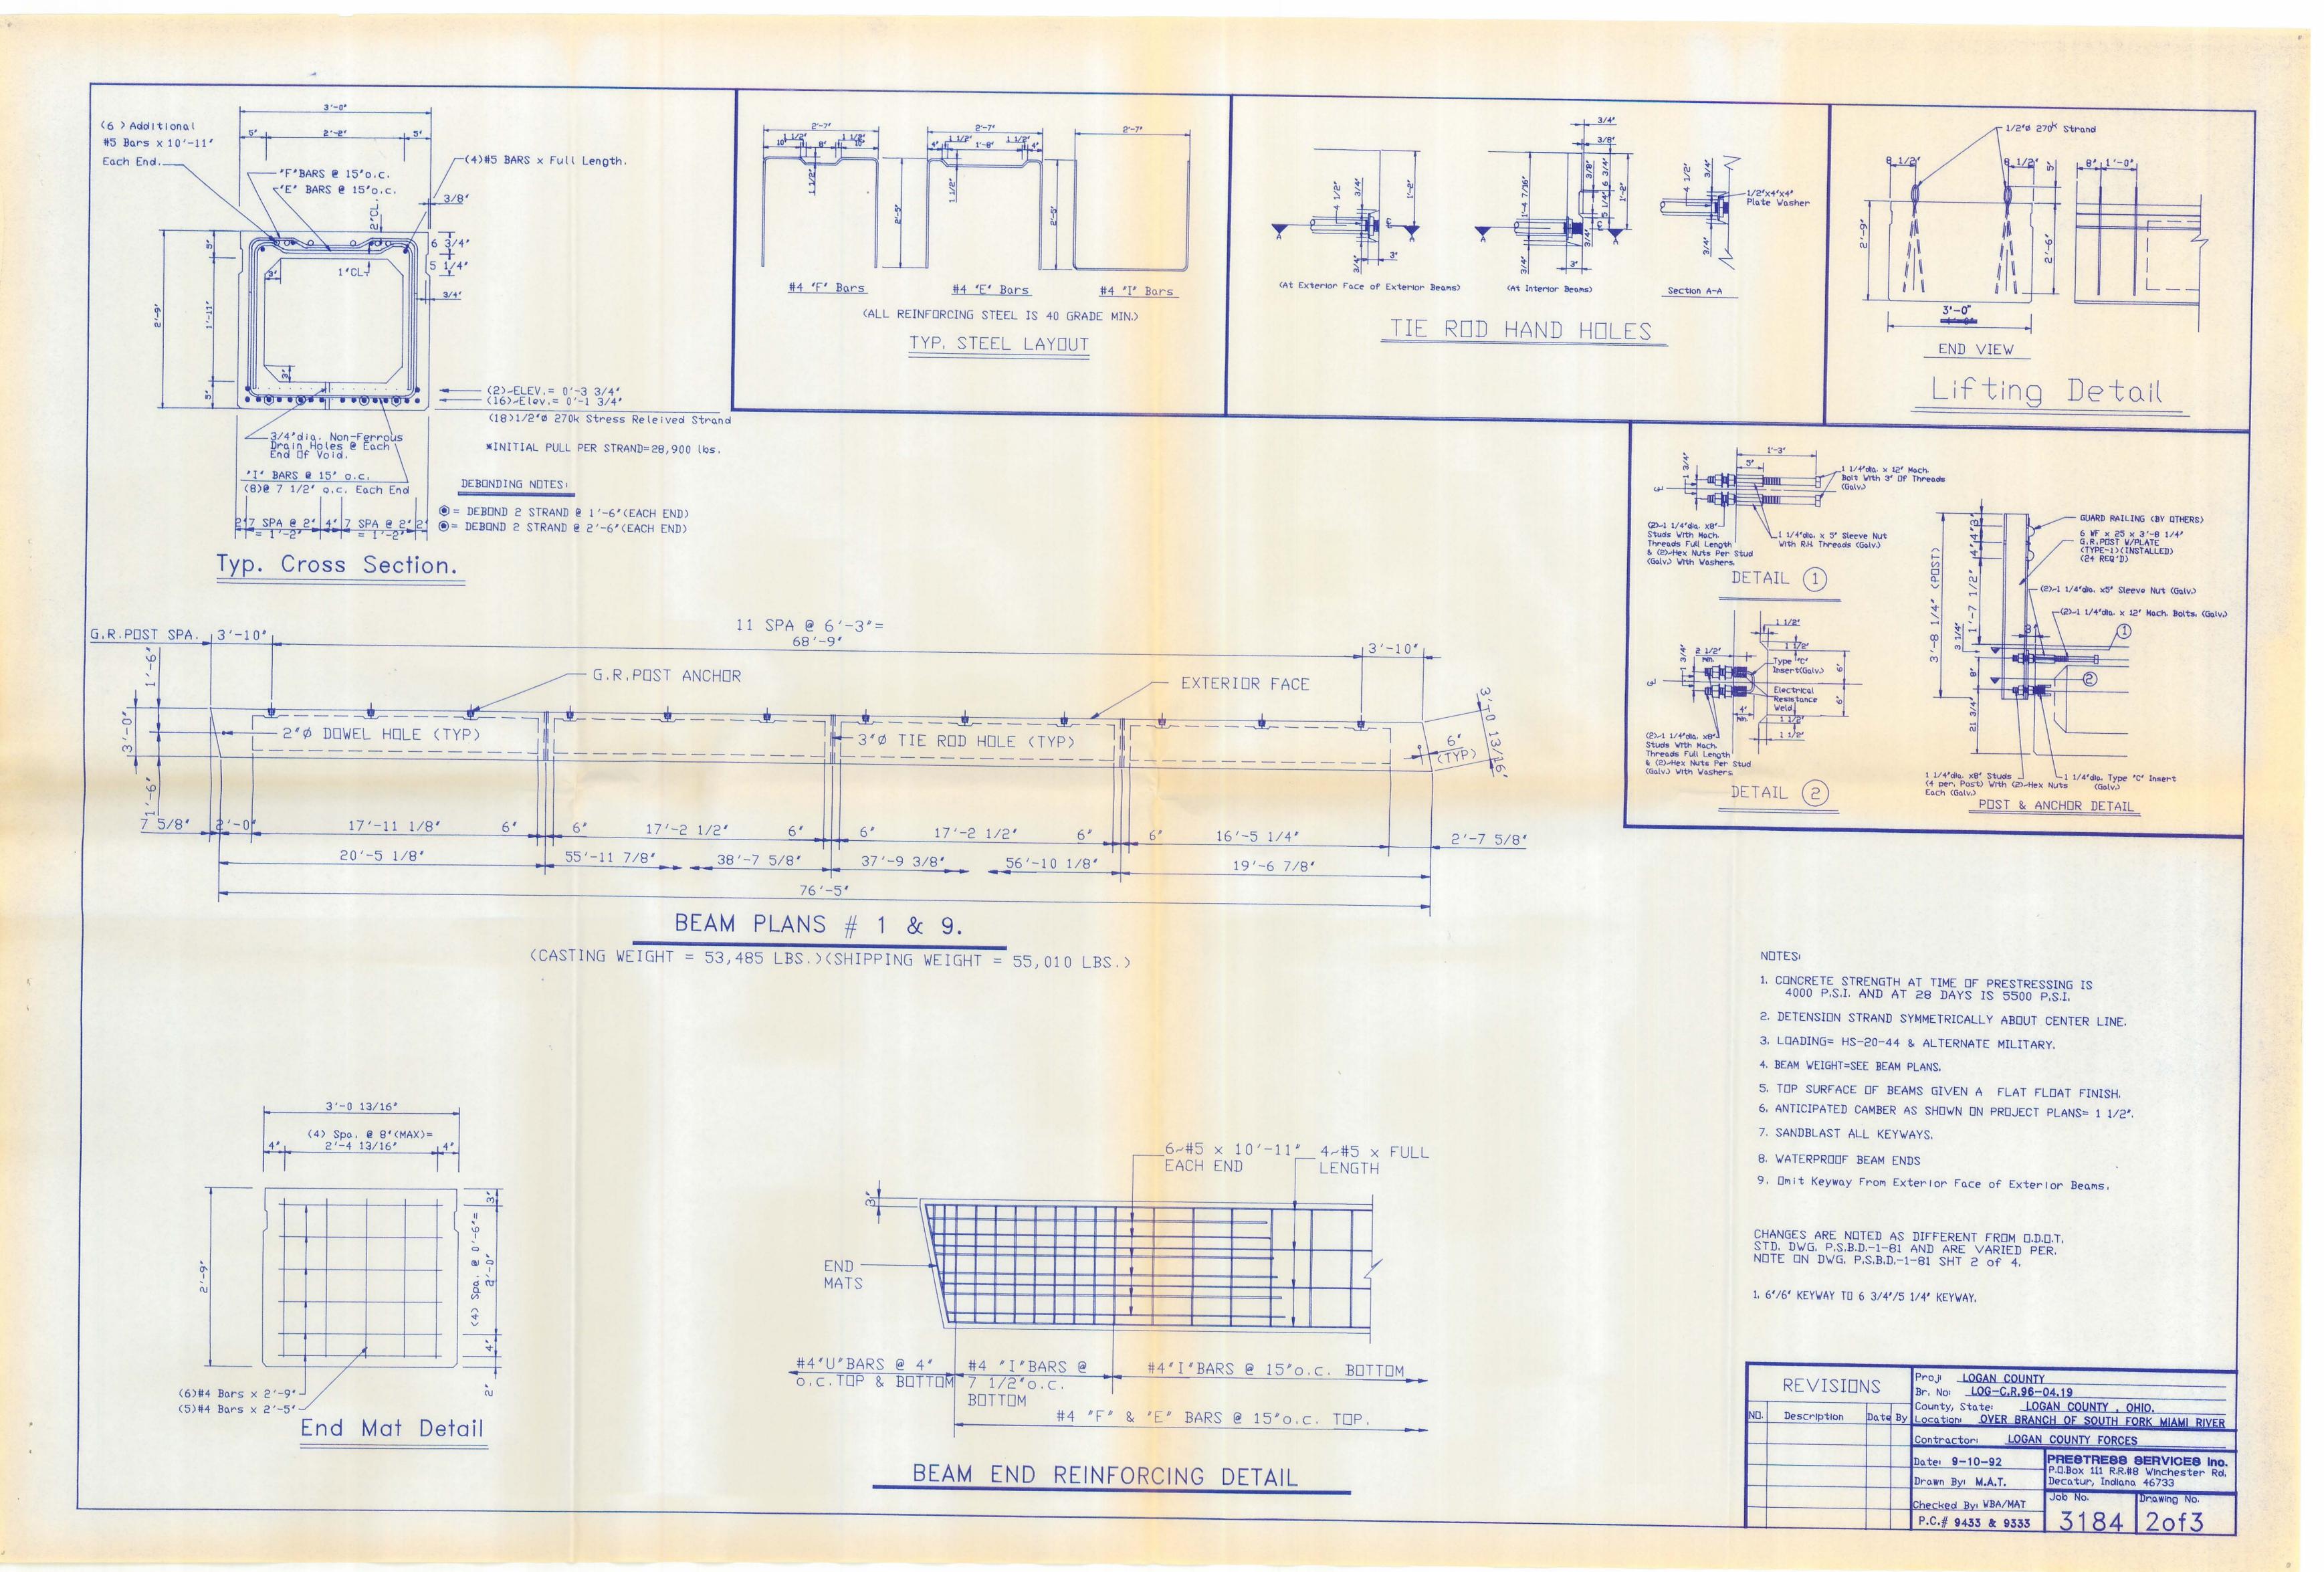

BEARING PAD PLACEMENT DETAIL

|    | 1           |
|----|-------------|
| At | proved      |
|    | Cox 9-18-92 |

| KE A 121 MZ |             |        | Proji LOGAN COUNTY  Br. Noi LOG-C.R.96-04.19                                                                         |                                                               |  |
|-------------|-------------|--------|----------------------------------------------------------------------------------------------------------------------|---------------------------------------------------------------|--|
| ND.         | Description | Date B | County, State: LOGAN COUNTY, OHIO.  Location: OVER BRANCH OF SOUTH FORK MIAMI RIVER  Contractor: LOGAN COUNTY FORCES |                                                               |  |
|             |             |        |                                                                                                                      |                                                               |  |
|             |             |        | Date: 9-10-92                                                                                                        | PRESTRESS SERVICES Inc.<br>P.O. Box 111 R.R.#8 Winchester Rd. |  |
|             |             |        | Drawn Byl M.A.T.                                                                                                     | Decatur, Indiana 46733                                        |  |
|             |             |        | Checked By WBA/MAT                                                                                                   | Job No. Drawing No.                                           |  |
|             |             |        | P.C.# 9433 & 9333                                                                                                    | 13184 110f3                                                   |  |