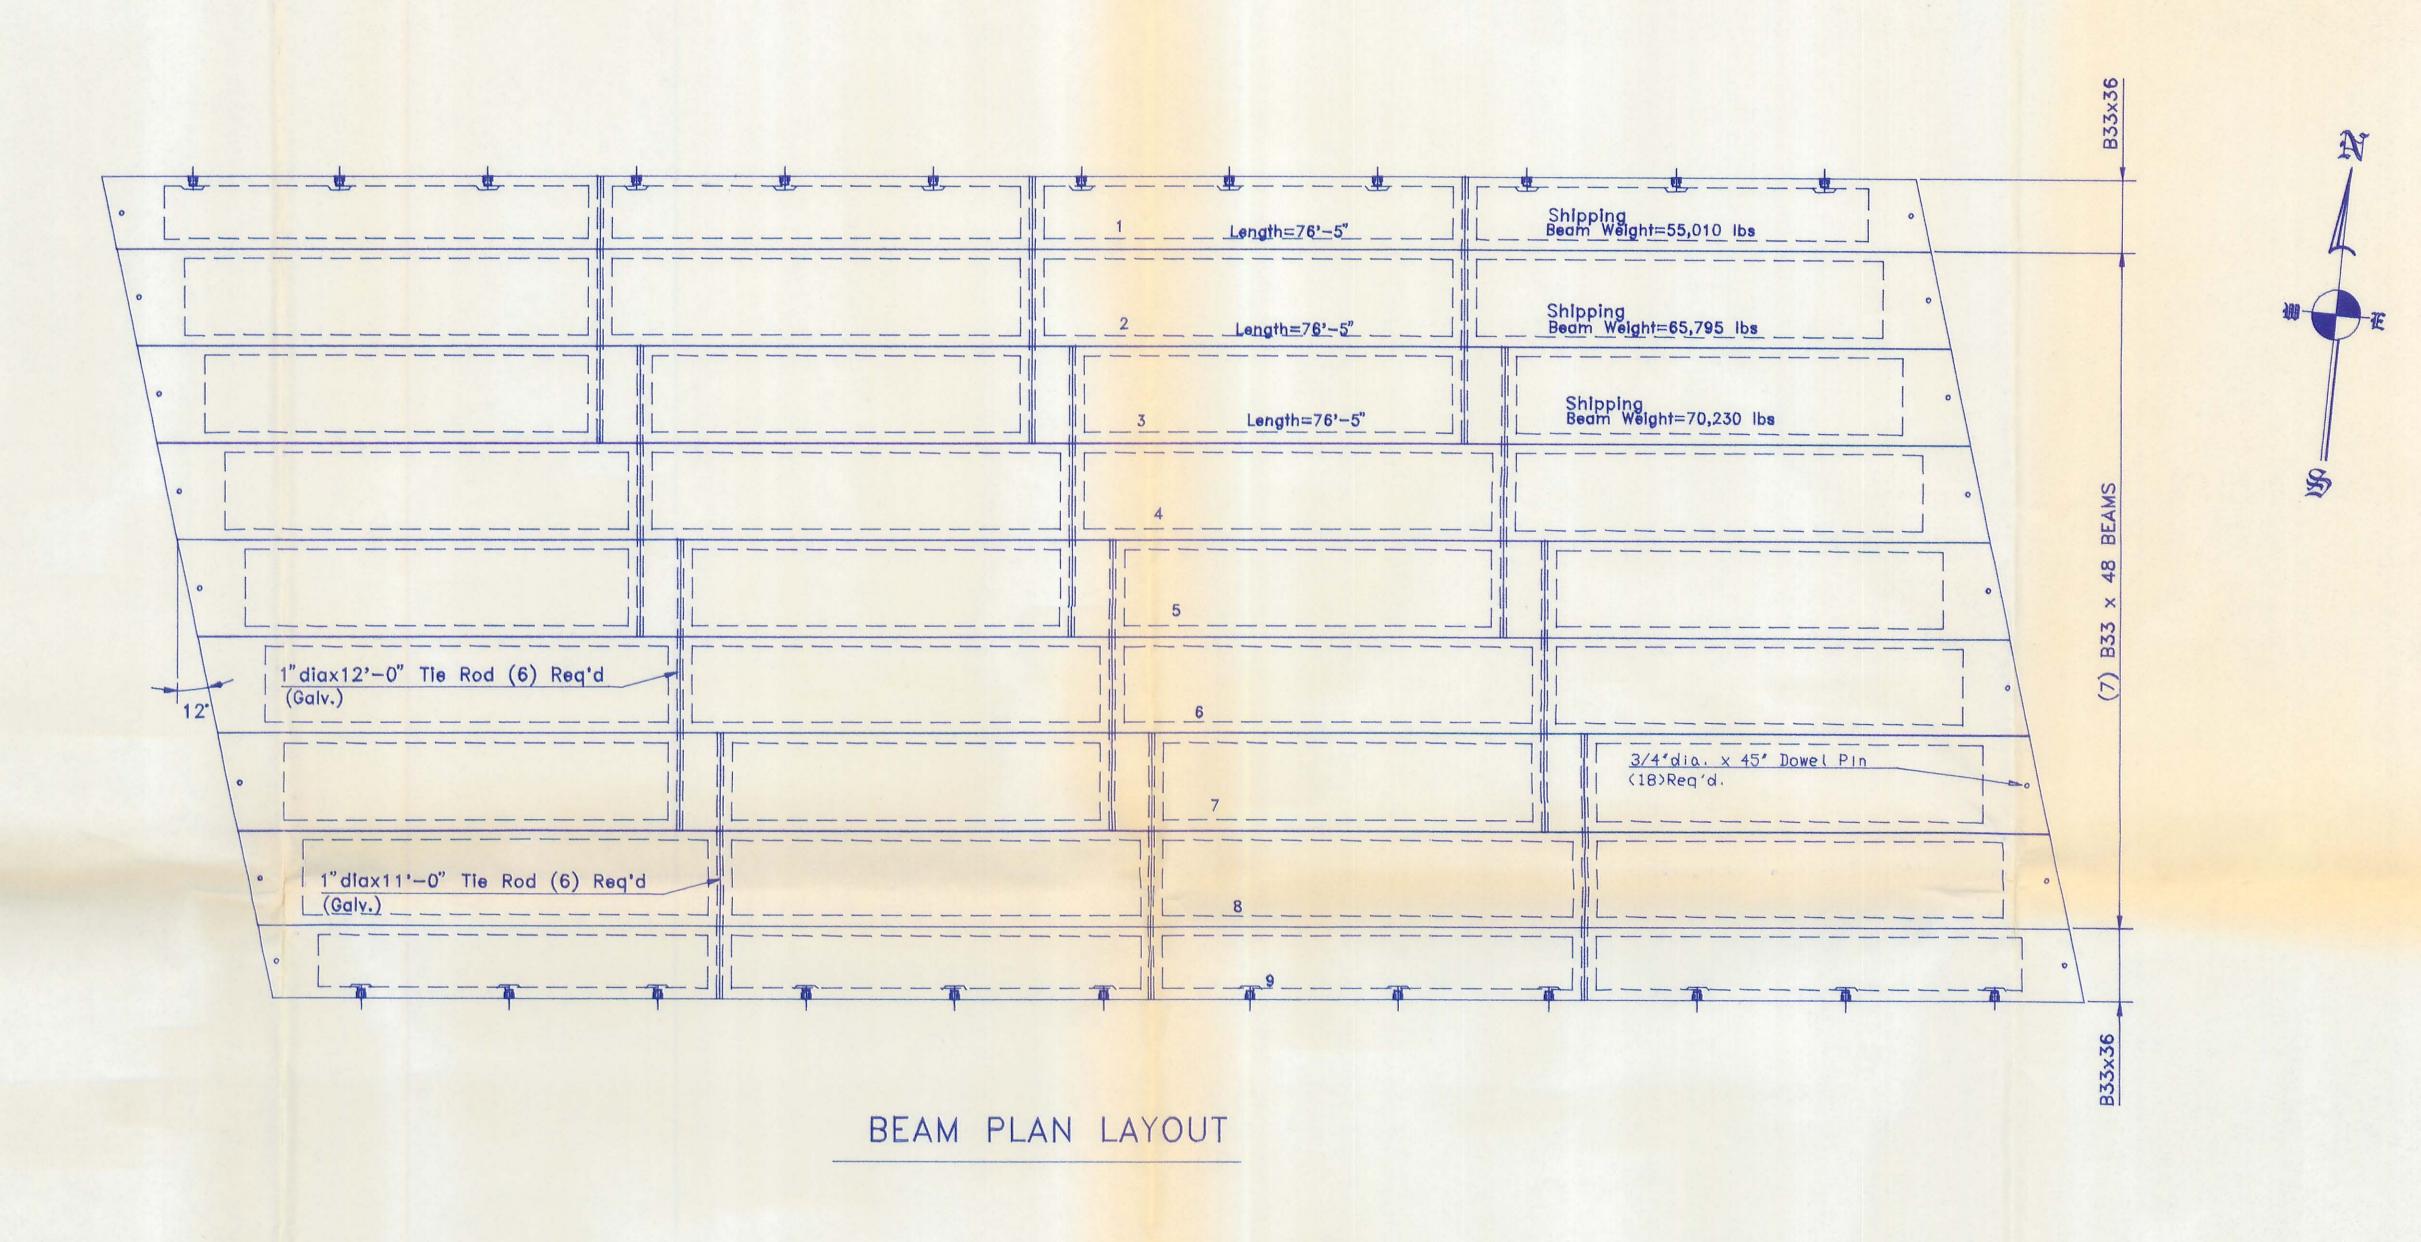

BEARING PAD PLACEMENT DETAIL

|    | 1           |
|----|-------------|
| At | proved      |
|    | Cox 9-18-92 |

| KE A 121 MZ |             |        | Proji LOGAN COUNTY  Br. Noi LOG-C.R.96-04.19                                                                         |                                                               |  |
|-------------|-------------|--------|----------------------------------------------------------------------------------------------------------------------|---------------------------------------------------------------|--|
| ND.         | Description | Date B | County, State: LOGAN COUNTY, OHIO.  Location: OVER BRANCH OF SOUTH FORK MIAMI RIVER  Contractor: LOGAN COUNTY FORCES |                                                               |  |
|             |             |        |                                                                                                                      |                                                               |  |
|             |             |        | Date: 9-10-92                                                                                                        | PRESTRESS SERVICES Inc.<br>P.O. Box 111 R.R.#8 Winchester Rd. |  |
|             |             |        | Drawn Byl M.A.T.                                                                                                     | Decatur, Indiana 46733                                        |  |
|             |             |        | Checked By WBA/MAT                                                                                                   | Job No. Drawing No.                                           |  |
|             |             |        | P.C.# 9433 & 9333                                                                                                    | 13184 110f3                                                   |  |