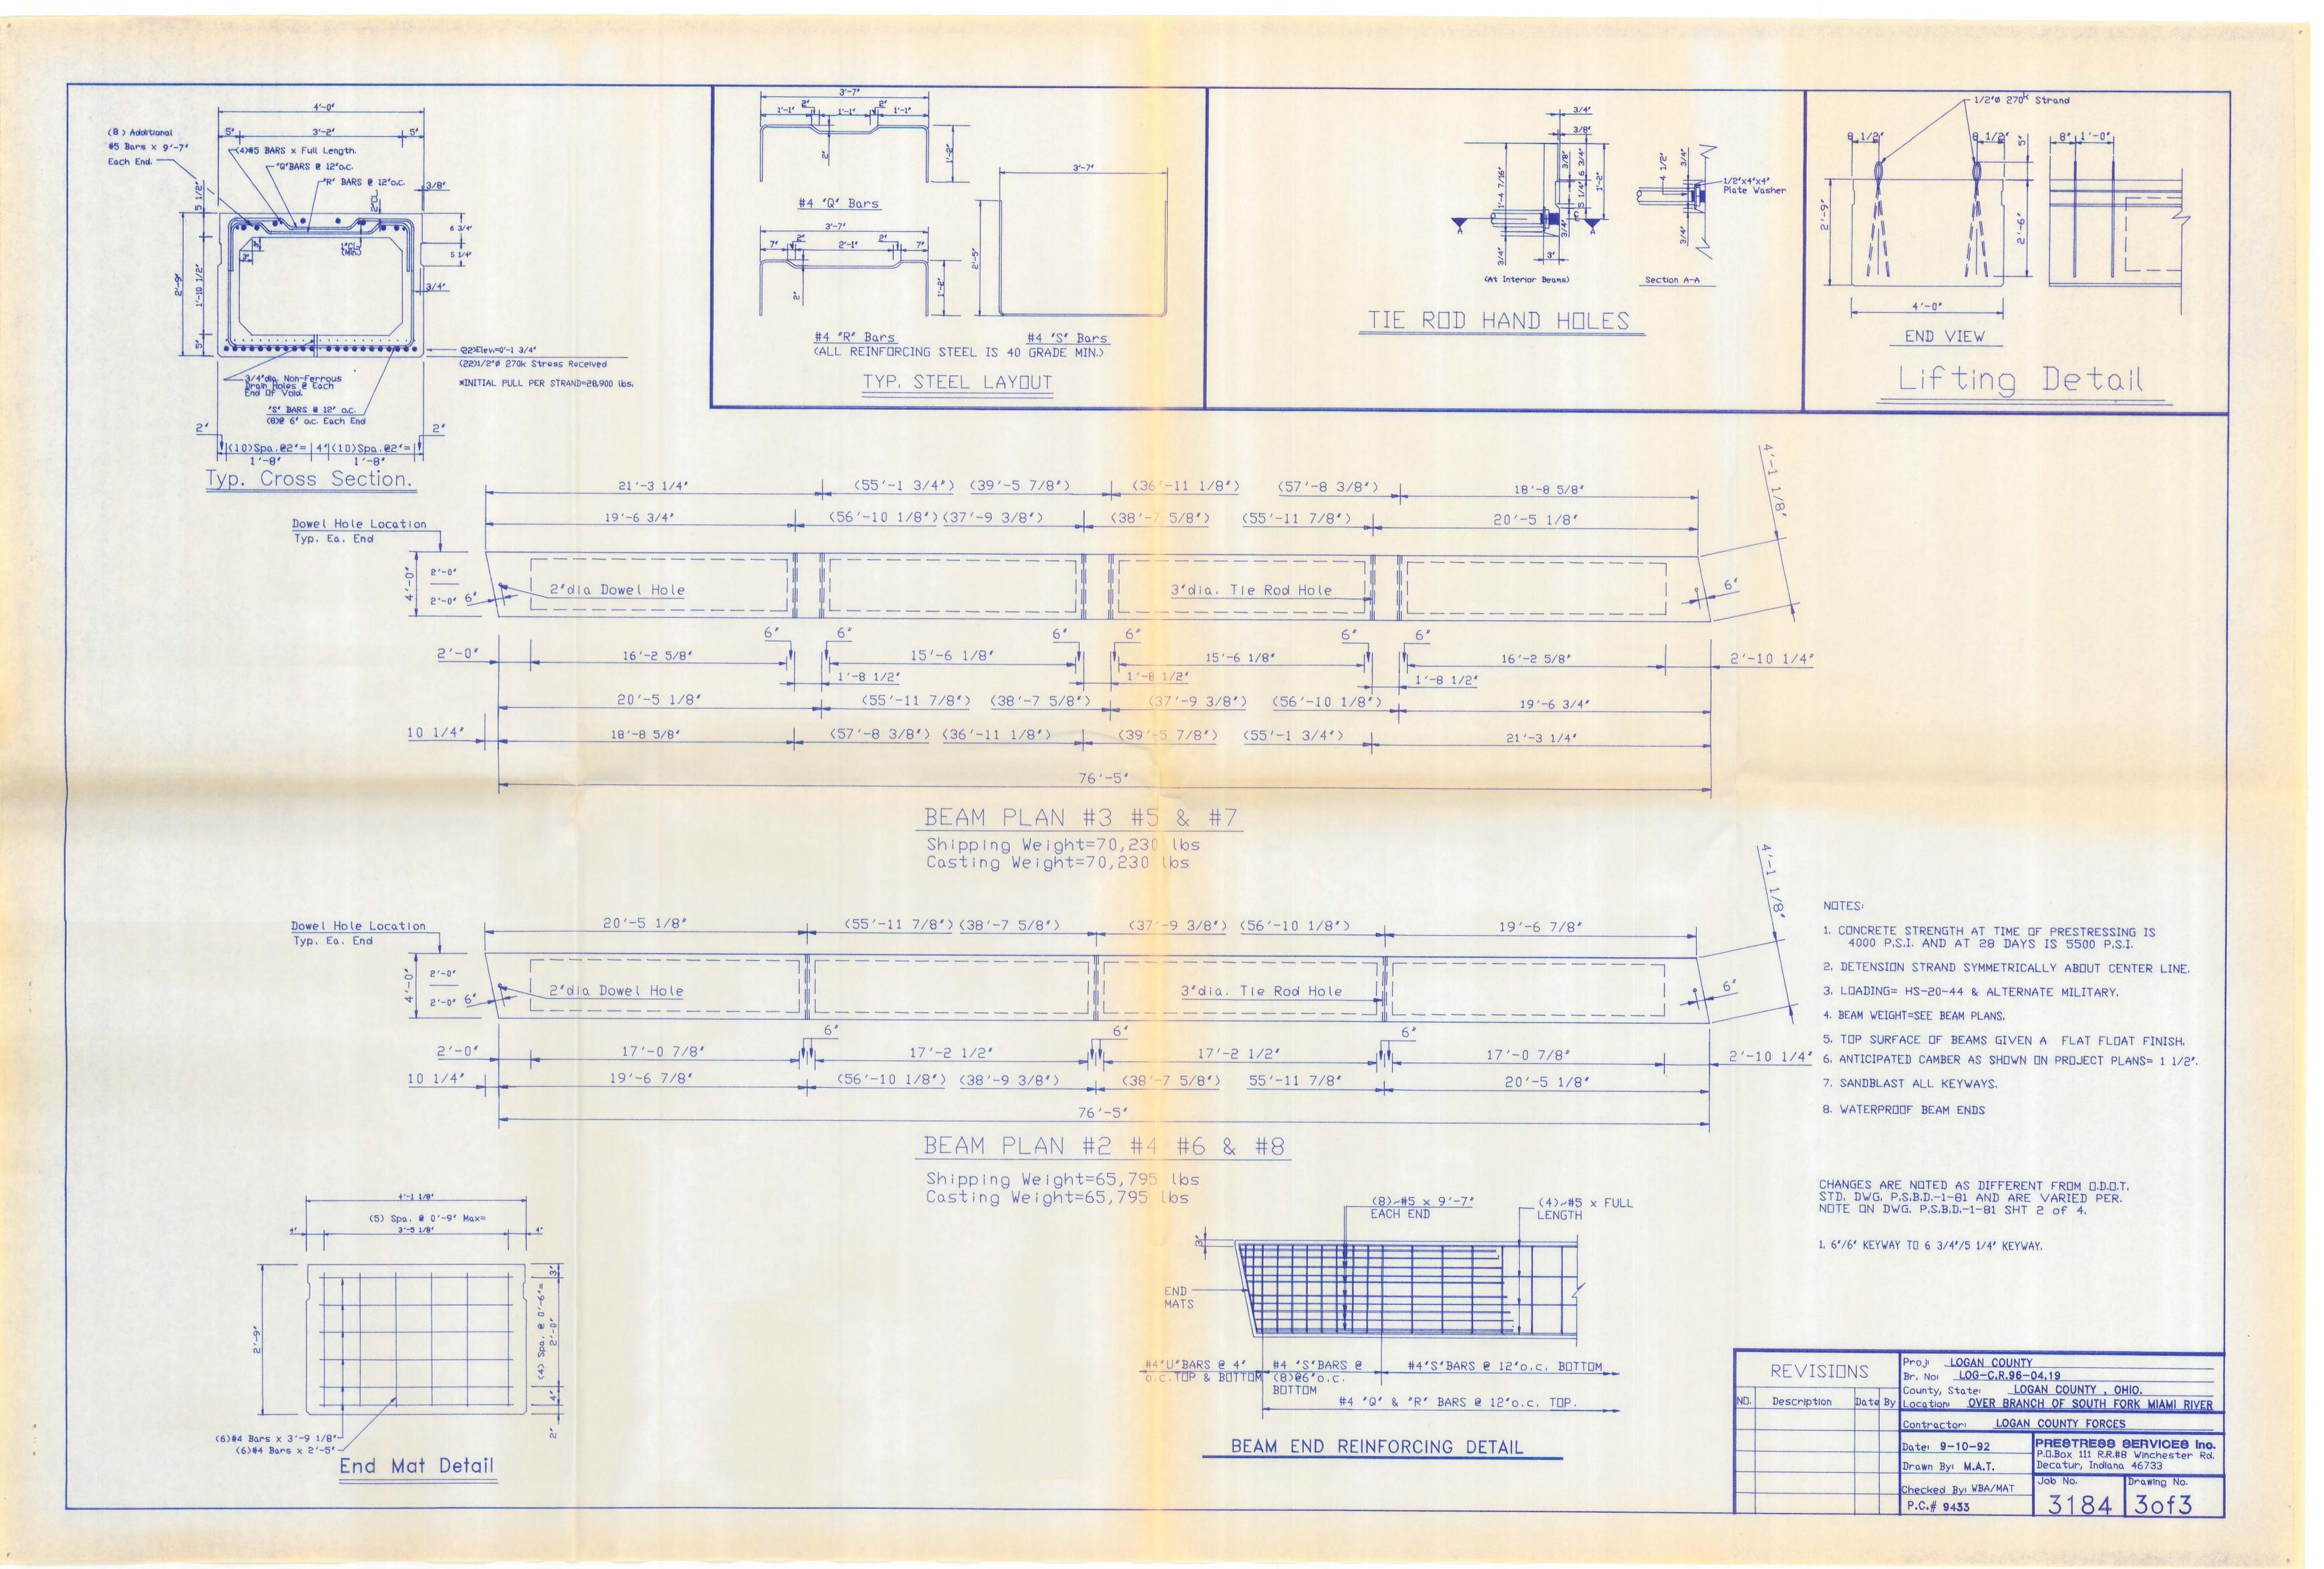

BEARING PAD PLACEMENT DETAIL

|    | 1           |
|----|-------------|
| At | proved      |
|    | Cox 9-18-92 |

| KE A 121 MZ |             |        | Proji LOGAN COUNTY  Br. Noi LOG-C.R.96-04.19                                                                         |                                                               |  |
|-------------|-------------|--------|----------------------------------------------------------------------------------------------------------------------|---------------------------------------------------------------|--|
| ND.         | Description | Date B | County, State: LOGAN COUNTY, OHIO.  Location: OVER BRANCH OF SOUTH FORK MIAMI RIVER  Contractor: LOGAN COUNTY FORCES |                                                               |  |
|             |             |        |                                                                                                                      |                                                               |  |
|             |             |        | Date: 9-10-92                                                                                                        | PRESTRESS SERVICES Inc.<br>P.O. Box 111 R.R.#8 Winchester Rd. |  |
|             |             |        | Drawn Byl M.A.T.                                                                                                     | Decatur, Indiana 46733                                        |  |
|             |             |        | Checked By WBA/MAT                                                                                                   | Job No. Drawing No.                                           |  |
|             |             |        | P.C.# 9433 & 9333                                                                                                    | 13184 110f3                                                   |  |